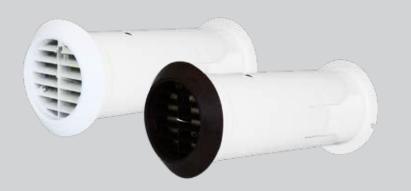

#### Internal Fit Wall Kit

The Internal Fit Wall Kit is designed to simplify installation and improve the finish of 100mm through the wall installations, also providing an external grille and water ingress protection shroud.