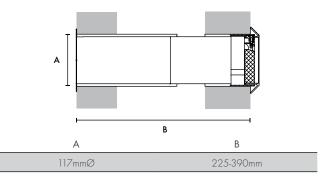

# Installer Friendly

Quick and easy to install, the Internal Fit Wall Kit cuts down time on site when compared to traditional methods using flexi-duct. Installers no longer need to spend time fixing flexi-duct to fans and grilles using jubilee clips, or going outside to fit the grille. The tubes extend to accommodate wall thicknesses from 225mm up to 390mm and lock into position for a secure fit. The internal flange is also flexible enough to accommodate deviations in the internal surface finish.

## Dimensions (mm)