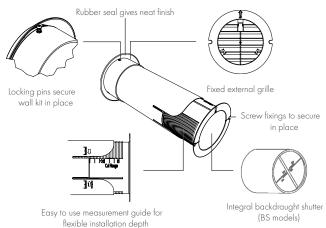

# High Rise Buildings

The Wall Kit can be fully installed from inside the building, avoiding the need for scaffolding and significantly reducing the cost and complexity associated with these sites. After core-drilling a 117mm hole, or utilising an appropriate existing hole, the Kit simply pushes through from the inside of the building. Spring pins secure the external grille in position and the external shroud deploys around the grille covering up break-out from the external surface.

# Installer Friendly

Quick and easy to install, the Internal Fit Wall Kit cuts down time on site when compared to traditional methods using flexi-duct. Installers no longer need to spend time fixing flexi-duct to fans and grilles using jubilee clips, or going outside to fit the grille. The tubes extend to accommodate wall thicknesses from 225mm up to 390mm and lock into position for a secure fit. The internal flange is also flexible enough to accommodate deviations in the internal surface finish.

#### **Building Regulations**

The external grille free area is greater than 90% of the area of the duct making it suitable for continuous running systems as well as for intermittent fans.

# Backdraught Shutter

The Internal Fit Wall Kit has optional backdraught shutter models. Particularly useful with intermittent fans, the backdraught shutter will ensure no draughts and gusts come in to the home through the wall kit.

## **Features**