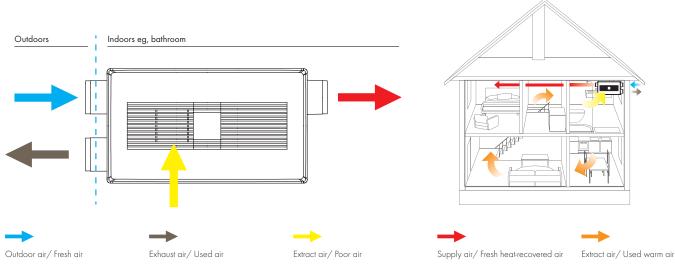

### Discrete Whole House Heat Recovery

The Vent-Axia Lo-Carbon Calido is designed to remove stale air from any habitable room and replace it with fresh air. This unit is designed to be ducted therefore it can benefit more than one room at a time i.e. if installed in a bathroom, stale and moist air will be extracted and fresh air will be supplied to other habitable rooms via installed ducting.

The Vent-Axia Lo-Carbon Calido offers up to 80% heat recovery which helps reduce the amount of heat lost from the property. This helps save money by reducing energy costs as well as reducing carbon emissions. The unit cleverly recovers heat from heat lost through extraction and reuses it to warm the air re-entering the property.

## Typical Installation

The Vent-Axia Lo-Carbon Calido requires two 100mm diameter holes - one to extract stale air and one to intake fresh air. It also comes with a drilling template for an easy install.