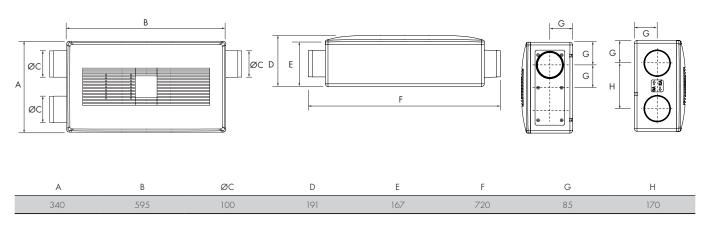

Axia Lo-Carbon Calido is a robust unit with an IP24 rating and is double insulated for extra protection. It uses an EC motor, which is incredibly reliable and comes with a five year warranty. **Stock Ref** 

411133

| Accessories                 |           |
|-----------------------------|-----------|
| Model                       | Stock Ref |
| Filter kit standard G4 2pcs | 411156    |
| External wall kit 100mm     | 411163    |
| Exhaust air adaptor         | 411164    |
| Calido Controller           | 411331    |
|                             |           |



## Typical Installation

The Vent-Axia Lo-Carbon Calido requires two 100mm diameter holes - one to extract stale air and one to intake fresh air. It also comes with a drilling template for an easy install.



## Dimensions (mm)



## Performance

| Wall opening:      | 100 mm        |
|--------------------|---------------|
| Balanced Air flow: | 8.3 - 25 l/s  |
| Power consumption: | 3.5 - 25W     |
| Sound emission:    | 19 - 35 dB(A) |
| Heat Recovery:     | 80%           |
| Temperature range: | -30 - 35 °C   |