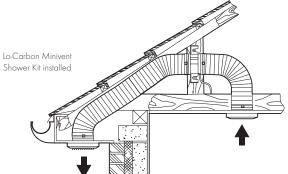

When installed, the fan kit has ample performance to meet the Building Regulations requirements for toilets and bathrooms. The timer version should be used for internal rooms.

The kit consists of a Lo-Carbon Minivent In-Line fan, a white ceiling grille and spigot, 3 metres of flexible duct and an external louvre for soffit or wall mounting. The duct should be cut to the required length and the bend radius kept to a maximum to provide optimum fan performance.