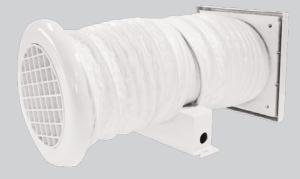

## Powerful Lo-Carbon In-Line Fan Kit

The Vent-Axia Lo-Carbon Minivent ducted bath/shower kit includes all the components necessary to install a ducted 100mm system. This simplifies fitting of an efficient ventilation system to small rooms including bathrooms, shower rooms and toilets. It is especially suitable for en-suite bathrooms.

When installed, the fan kit has ample performance to meet the Building Regulations requirements for toilets and bathrooms. The timer version should be used for internal rooms.

The kit consists of a Lo-Carbon Minivent In-Line fan, a white ceiling grille and spigot, 3 metres of flexible duct and an external louvre for soffit or wall mounting. The duct should be cut to the required length and the bend radius kept to a maximum to provide optimum fan performance.

#### Lo-Carbon Minivent Shower Fan (Basic)

Comprises - high output tube fan, 3 metres of flexible duct, ceiling inlet<br/>grille and spigot, soffit/wall outlet grille.ModelStock RefBasic441421

#### Lo-Carbon Minivent Shower Fan (Timer)

Comprises high output tube fan, 3 metres of flexible duct, ceiling inlet grille and spigot, soffit/wall outlet grille.

| Model | Stock Ref |
|-------|-----------|
| Timer | 441422    |