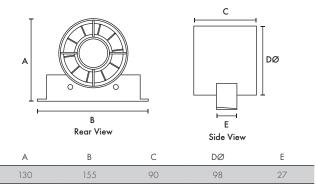

# Dimensions (mm)

Internal/External Grille Dimensions 140x140mm Transformer (W x H x D) 87 x 87 x 33