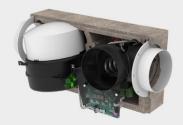

# PoziDry Compact Pro The smallest PIV unit on the market

#### Small and Compact

We understand that finding a place to install a PIV system in a small property without a loft space can be challenging. The PoziDry Compact Pro is a small, shoebox sized unit that can be installed almost anywhere, even boxed in entirely along with the ductwork, to provide a discreet and unobtrusive solution.