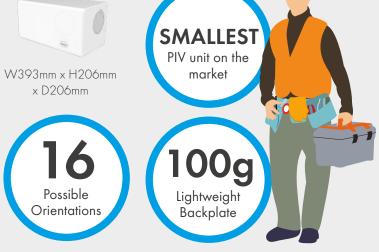

# PoziDry Compact Pro The smallest PIV unit on the market

That is why our PIV systems are flexible and small to ensure the best installation every time.

The foam back plate is less than 100g meaning there is no longer a need to lift a heavy metal box above head height to mark drilling holes.

With 2 inlet and 2 outlet positions, the PoziDry Compact Pro can be installed in 16 orientations, giving you the ultimate installation flexibility.