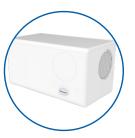

#### Unit Size

With its body measuring only 447 x 364mm PoziDry Pro<sup>™</sup> will easily fit through standard loft hatches. The compact size makes it easy to store and transport and means it is versatile to fit.

#### Easy Handling

The easy grip handle moulded into the main body makes transporting the PoziDry Pro<sup>™</sup> into the loft simple. The ability to carry the unit with one hand allows you to retain 3 points of contact on the ladder and stay safe.

# PoziDry Compact Pro The smallest PIV unit on the market