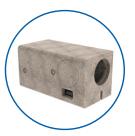

#### Unit Size

With its body measuring only 447 x 364mm PoziDry Pro<sup>™</sup> will easily fit through standard loft hatches. The compact size makes it easy to store and transport and means it is versatile to fit.

#### Easy Handling

The easy grip handle moulded into the main body makes transporting the PoziDry Pro<sup>™</sup> into the loft simple. The ability to carry the unit with one hand allows you to retain 3 points of contact on the ladder and stay safe.