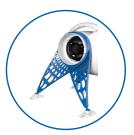

# PoziDry<sup>™</sup> Pro Ensure resident satisfaction and reduce the need to re-visit the property.

#### Unit Size

With its body measuring only 447 x 364mm PoziDry Pro<sup>™</sup> will easily fit through standard loft hatches. The compact size makes it easy to store and transport and means it is versatile to fit.

#### Easy Handling

The easy grip handle moulded into the main body makes transporting the PoziDry Pro<sup>™</sup> into the loft simple. The ability to carry the unit with one hand allows you to retain 3 points of contact on the ladder and stay safe.