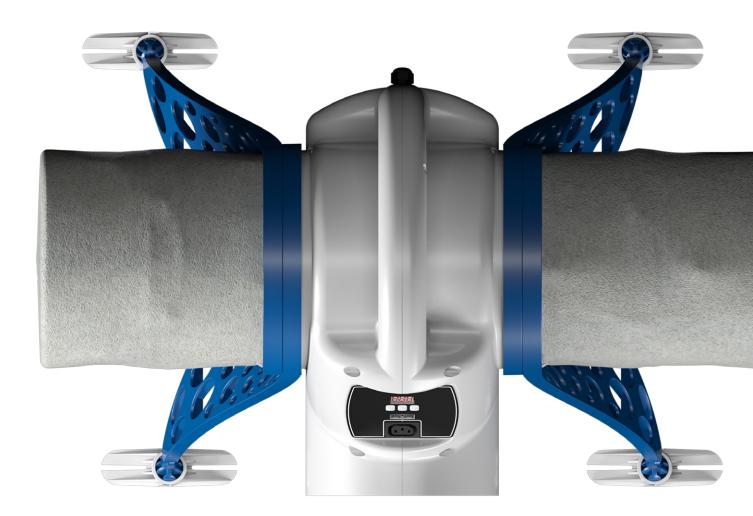

#### Anti-vibration Legs

To make PoziDry Pro<sup>™</sup> whisper quiet throughout its operational life, a UK made ball bearing motor with dual anti-vibration mounts is fitted. The purpose designed acoustic legs dissipate any vibration, guaranteeing silent operation.

unique leg design allows for anti-vibration mounting.

The PoziDry Compact Pro's ▶ innovative internal foam casing allows for anti-vibration mounting.