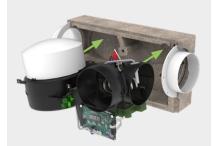

#### Replaceable Cartridge

With all the critical components located on one central and easy to replace cartridge, repairs and replacement is easy. Simply unplug and remove the central cartridge, leaving the ductwork and back plate intact.

#### Foam Construction

Metal PIV units can pool with condensation and vibrate noisily. With an insulated foam body construction, the PoziDry Compact Pro is condensation resistant and dampens noisy vibrations providing an ultra-quiet operation.

#### Easily Replaced Filters

The product's unique filter choices make improving indoor air quality easy. Choose from G4 or F7 filter options providing filtration down to PM2.5 which includes diesel particulates. Push fit connections make filter attachment easy during servicing.