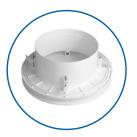

# PoziDry Compact Pro The smallest PIV unit on the market

#### Small and Compact

We understand that finding a place to install a PIV system in a small property without a loft space can be challenging. The PoziDry Compact Pro is a small, shoebox sized unit that can be installed almost anywhere, even boxed in entirely along with the ductwork, to provide a discreet and unobtrusive solution.

#### Flexible Configurations

The unit has 2 options for inlet and outlet positions. This combined with the ability to be installed horizontally, vertically or even upside down gives you complete freedom over your installation location.