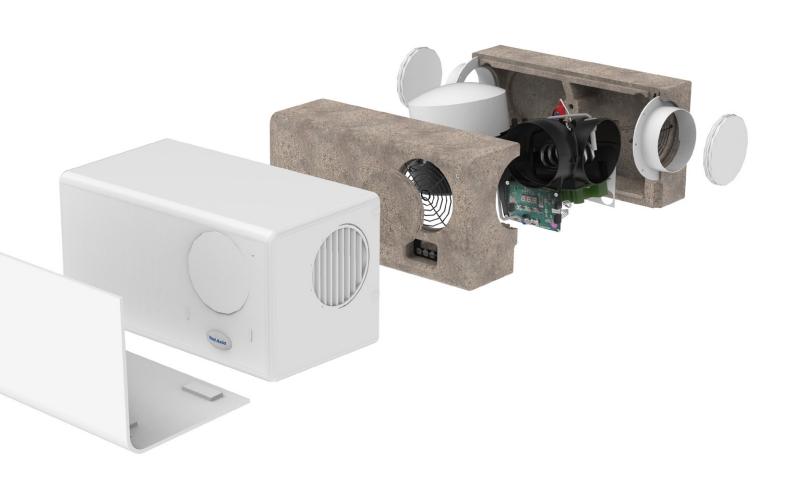

# PoziDry Compact Pro The smallest PIV unit on the market

#### Replaceable Cartridge

With all the critical components located on one central and easy to replace cartridge, repairs and replacement is easy. Simply unplug and remove the central cartridge, leaving the ductwork and back plate intact.

#### Foam Construction

Metal PIV units can pool with condensation and vibrate noisily. With an insulated foam body construction, the PoziDry Compact Pro is condensation resistant and dampens noisy vibrations providing an ultra-quiet operation.

#### Small and Compact

We understand that finding a place to install a PIV system in a small property without a loft space can be challenging. The PoziDry Compact Pro is a small, shoebox sized unit that can be installed almost anywhere, even boxed in entirely along with the ductwork, to provide a discreet and unobtrusive solution.

#### Flexible Configurations

The unit has 2 options for inlet and outlet positions. This combined with the ability to be installed horizontally, vertically or even upside down gives you complete freedom over your installation location.