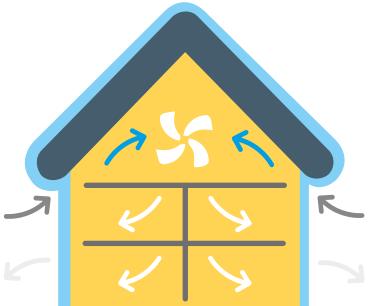

## How does PIV work?

Positive Input Ventilation (PIV) is an energy efficient method of pushing out and replacing stale unhealthy air with clean drier air, by gently introducing filtered air into the home and increasing the circulation of air around the property. By removing the moisture and other pollutants from the air, mould cannot grow which removes the problem at source.

Condensation and mould are controlled as moisture laden air is replaced by drier air. This protects the property from harmful condensation and mould.

Inbound air is filtered improving the indoor air quality. The optional F7 filter will remove almost all pollen from the air and help reduce diesel particulates. VOC's