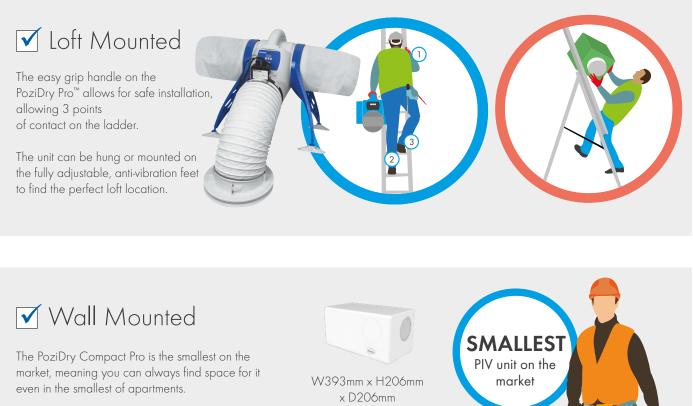

# Ease of Install

The PoziDry Pro<sup>™</sup> range provides solutions suitable for dwellings with or without loft space.

It is not always possible to find room for a new ventilation system in an already busy home. This can lead to installations being put into awkward spots where the residents will be most affected by the aesthetics or noise from a product.

#### Easy Handling

The easy grip handle moulded into the main body makes transporting the PoziDry Pro<sup>™</sup> into the loft simple. The ability to carry the unit with one hand allows you to retain 3 points of contact on the ladder and stay safe.

#### Small and Compact

We understand that finding a place to install a PIV system in a small property without a loft space can be challenging. The PoziDry Compact Pro is a small, shoebox sized unit that can be installed almost anywhere, even boxed in entirely along with the ductwork, to provide a discreet and unobtrusive solution.