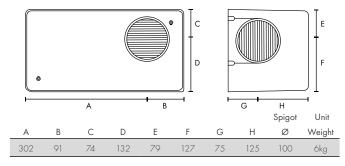

#### Dimensions (mm) G ØН ØF A F\*\* Δ\* R С D ØF G ØН 310 300-650 447 364 200 400-600 300 220

\*Variable to allow for adapting product height. \*\*Variable to adapt to differing joist widths. Height will vary as A dimension changes