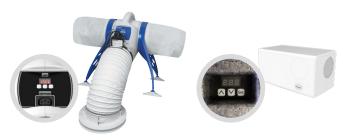

#### Datalogger

Identify whether the system is being used with the days run logger or communicate with residents over accurately measured running costs with the SmartSense<sup>™</sup> controls platform.

#### Tamper Proof

Residents can interfere with the unit and reduce airflow, allowing mould to return. The PoziDry range allows you to set a customised 3 digit PIN at installation to prevent changes to the settings and confusion when the mould returns.