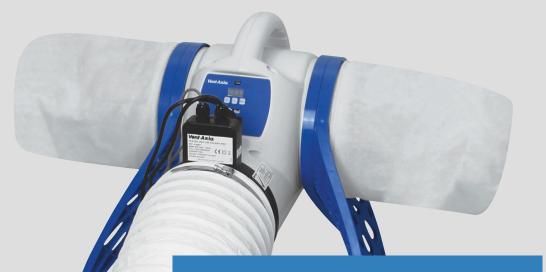

# Ease of Install

The PoziDry Pro<sup>™</sup> range provides solutions suitable for dwellings with or without loft space.

It is not always possible to find room for a new ventilation system in an already busy home. This can lead to installations being put into awkward spots where the residents will be most affected by the aesthetics or noise from a product.

That is why our PIV systems are flexible and small to ensure the best installation every time.

The foam back plate is less than 100g meaning there is no longer a need to lift a heavy metal box above head height to mark drilling holes.

With 2 inlet and 2 outlet positions, the PoziDry Compact Pro can be installed in 16 orientations, giving you the ultimate installation flexibility.