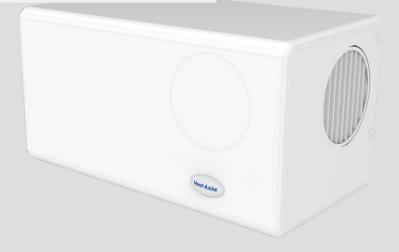

# PoziDry Compact Pro The smallest PIV unit on the market

#### Small and Compact

We understand that finding a place to install a PIV system in a small property without a loft space can be challenging. The PoziDry Compact Pro is a small, shoebox sized unit that can be installed almost anywhere, even boxed in entirely along with the ductwork, to provide a discreet and unobtrusive solution.

#### Discreet ABS Cover

The discreet cover combines simple geometry with a subtle matte finish to blend in with the room and minimise the impact on the resident's home.