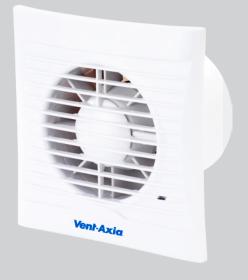

# Silhouette 125

- 18mm stylish ultra low profile grille
- Downstream airflow guide vanes for improved pressure development
- Designed for vertical or horizontal application
- Modern aesthetic with indication light
- Fan IPX4 rated
- Suitable for wall, ceiling and panel mounting

## Slimline Bathroom Ventilation

With a slim profile of only 18mm, Silhouette blends in with the wall surface to provide an unobtrusive installation. Silhouette has a FID performance of 160m<sup>3</sup>/h. Silhouette can be wall, ceiling or panel mounted and connected to an appropriate duct run to the outside.