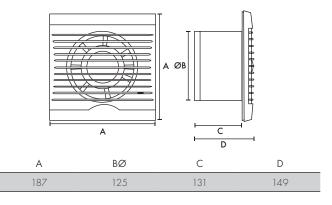

ceiling or panel mounted and connected to an appropriate duct run to the outside.



## Models

Model

В

#### Silhouette 125B

Single speed 125mm, bathroom/toilet fan with indication light and back draught shutter.

Stock Ref 445161

#### Silhouette 125T (Timer)

Single speed 125mm bathroom/toilet fan with integral adjustable electronic overrun timer (5-30 minutes), indication light and back draught shutter.

| Model | Stock Ref |
|-------|-----------|
| Т     | 445162    |

#### Silhouette 125H (Humidistat)

Single speed 125mm bathroom/toilet fan with integral adjustable auto humidity sensor from 60-90% RH, indication light and back draught shutter.

| Model | Stock Ref |
|-------|-----------|
| Н     | 445163    |

### Accessories



Model Wall Kit Stock Ref 455226

## Dimensions (mm)



## Performance Guide

|                     | Extract Performance - FID |     |       | Sound dB(A) |
|---------------------|---------------------------|-----|-------|-------------|
| Model               | m³/h                      | l/s | Watts | @ 3m        |
| Silhouette 125B/T/H | 160                       | 45  | 20    | 40          |