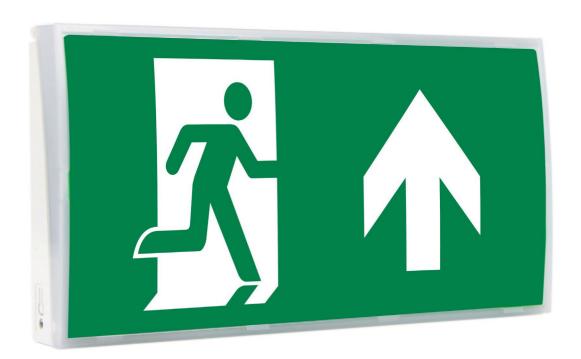

## **EXITOR**

**LED emergency exit signage** from Channel Safety Systems

## **Emergency Exit Sign**

The Exitor utilises LED technology for low cost, high output, emergency illumination.

## **Features**

- Maintained or Non-maintained 3 hour emergency back-up
- Down light panel LEDs to illuminate exit door.
- Low environmental impact
- Minimal maintenance
- Meets BS EN 60598-2-22 and other relevant standards
- Lightweight & easy to install, hinged cover
- Low environmental impact
- Minimal maintenance
- Supplied with full legend set
- Lithium LifePo4 battery

Note: Image not to scale and for pictorial reference only

| SPECIFICATIONS     |                                               |
|--------------------|-----------------------------------------------|
| Light Source       | SMT LED 3W                                    |
| IP Rating          | IP50                                          |
| Emergency Duration | 3 hours (minimum)                             |
| Mains Voltage      | 230V 50Hz ± 10%                               |
| Mains Current      | CHARGING 55-90MA - 35mA quiescent (3W)        |
| Recharge Periods   | Less than 24 hour                             |
| Charge Indicator   | Integral green LED                            |
| Changeover Voltage | As per the requirements of BS EN 60598-2-22   |
| Temperature Range  | 5°C to 40°C                                   |
| Weight             | 690gm                                         |
| Battery            | 3.2V 1500mAH Lithium LiFePo4                  |
| Material & Finish  | Polycarbonate construction, white/opal finish |