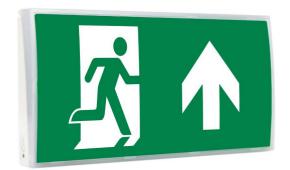

## **Emergency Exit Sign**

The Exitor utilises LED technology for low cost, high output, emergency illumination.

## **Features**

- Maintained or Non-maintained 3 hour emergency back-up
- Down light panel LEDs to illuminate exit door.
- Low environmental impact
- Minimal maintenance
- Meets BS EN 60598-2-22 and other relevant standards
- Lightweight & easy to install, hinged cover
- Low environmental impact
- Minimal maintenance
- Supplied with full legend set
- Lithium LifePo4 battery