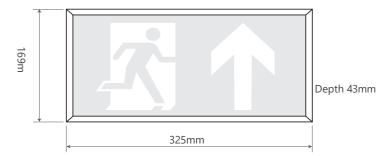

Note: Image not to scale and for pictorial reference only

| SPECIFICATIONS     |                                               |
|--------------------|-----------------------------------------------|
| Light Source       | SMT LED 3W                                    |
| IP Rating          | IP50                                          |
| Emergency Duration | 3 hours (minimum)                             |
| Mains Voltage      | 230V 50Hz ± 10%                               |
| Mains Current      | CHARGING 55-90MA - 35mA quiescent (3W)        |
| Recharge Periods   | Less than 24 hour                             |
| Charge Indicator   | Integral green LED                            |
| Changeover Voltage | As per the requirements of BS EN 60598-2-22   |
| Temperature Range  | 5°C to 40°C                                   |
| Weight             | 690gm                                         |
| Battery            | 3.2V 1500mAH Lithium LiFePo4                  |
| Material & Finish  | Polycarbonate construction, white/opal finish |