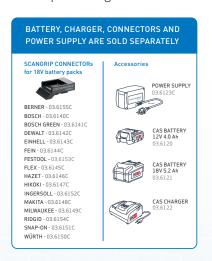

NOVA 4 CONNECT is compatible with METABO/CAS battery system 12V 4.0 Ah - 18V 5.2 Ah and all other 18V battery packs from leading power tool brands by using the SCANGRIP CONNECTOR. In addition, the POWER SUPPLY can be used for direct power providing unlimited availability to light. NOVA 4 CONNECT also has an internal back-up battery securing 2.5 extra hours at 400 lumen.

## **TECHNICAL SPECIFICATIONS**

High efficiency COB LED

160 lm/W

600-6000 lux@0.5m

 $4000 \, \text{lm}@100\% / 3000 \, \text{lm}@75\% / 2000 \, \text{lm}@50\% /$ 1000 lm@25% / 400 lm@10%

Compatible with METABO/CAS battery system 12V 4.0 Åh - 18V 5.2 Ah and all other 18V battery packs by using the SCANGRIP CONNECTOR