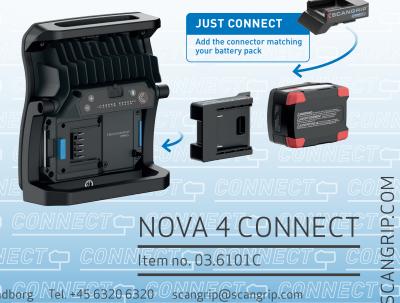

## **NOVA 4 CONNECT**

NOVA 4 CONNECT is compatible with METABO/CAS battery system 12V 4.0 Ah - 18V 5.2 Ah and all other 18V battery packs from leading power tool brands by using the SCANGRIP CONNECTOR. In addition, the POWER SUPPLY can be used for direct power providing unlimited availability to light. NOVA 4 CONNECT also has an internal back-up battery securing 2.5 extra hours at 400 lumen.

## **TECHNICAL SPECIFICATIONS**

High efficiency COB LED

160 lm/W

600-6000 lux@0.5m

 $4000 \, \text{lm}@100\% / 3000 \, \text{lm}@75\% / 2000 \, \text{lm}@50\% /$ 1000 lm@25% / 400 lm@10%

Compatible with METABO/CAS battery system 12V 4.0 Åh - 18V 5.2 Ah and all other 18V battery packs by using the SCANGRIP CONNECTOR