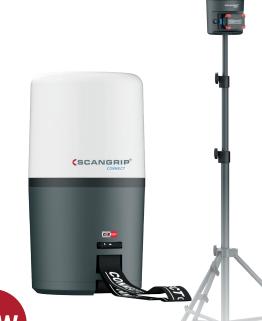

## **AREA 6 CONNECT**

## 6000 lumen 360° work light for 18V battery packs

AREA 6 CONNECT provides a diffused and uniform light up to 6000 lumen which is ideal for the professional user who requires efficient illumination of the entire work area carrying out any kind of repair, paint or construction work.

Due to the compact and lightweight design, AREA 6 CONNECT is portable and easy to carry around. It is also supplied with a hook for flexible positioning and can be mounted directly on the SCANGRIP TRIPOD.