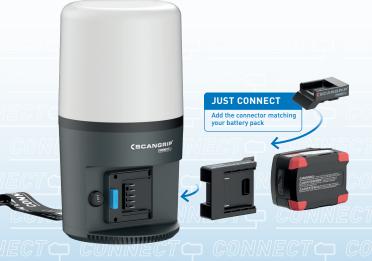

It features 2 level light output (50-100%) which makes it possible to adjust the light according to the work task.

AREA 6 CONNECT is compatible with METABO / CAS battery system 18V 5.2 Ah and all other 18V battery packs from leading power tool brands by using the SCANGRIP CONNECTOR. In addition, the POWER SUPPLY can be used for direct power providing unlimited availability to light.

## **TECHNICAL SPECIFICATIONS**

160 I FDs

189 lm/W

1500/3000 lux@0.5m (step 1/2)

360°: 3000/6000 lm (step 1/2)

Compatible with METABO/CAS battery system 18V 5.2 Ah and all other 18V battery packs by using the SCAN-**GRIP CONNECTOR** 