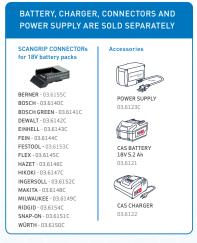

It features 2 level light output (50-100%) which makes it possible to adjust the light according to the work task.

AREA 6 CONNECT is compatible with METABO / CAS battery system 18V 5.2 Ah and all other 18V battery packs from leading power tool brands by using the SCANGRIP CONNECTOR. In addition, the POWER SUPPLY can be used for direct power providing unlimited availability to light.

## **TECHNICAL SPECIFICATIONS**

160 I FDs

189 lm/W

1500/3000 lux@0.5m (step 1/2)

360°: 3000/6000 lm (step 1/2)

Compatible with METABO/CAS battery system 18V 5.2 Ah and all other 18V battery packs by using the SCAN-**GRIP CONNECTOR** 