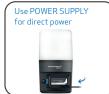

It features 2 level light output (50-100%) which makes it possible to adjust the light according to the work task.

AREA 6 CONNECT is compatible with METABO / CAS battery system 18V 5.2 Ah and all other 18V battery packs from leading power tool brands by using the SCANGRIP CONNECTOR. In addition, the POWER SUPPLY can be used for direct power providing unlimited availability to light.