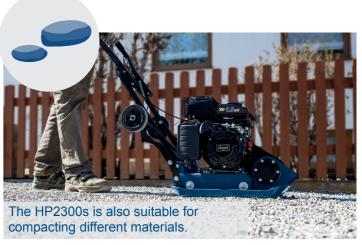

## 23 kN PLATE COMPACTOR • Plate size: 540 x 420 mm Compacting pressure: 23000 N Powerful 5.6 hp engine • High feed speed - to increase work performance House construction Road construction • Including travel fixture for transport also by one person • Including black rubber pad for paving • Automatic feed - still allows the user trouble-free intervention in the direction of movement Vibration resistant handle Powerful 5.6 HP petrol engine Easy start using pull starter Adjustable ₩4.1kw handle Inclines up to 20° are easily possible Feed speed: 15 m/min scheppach Ζ Base plate made of Compacting using the vibrating plate prevents the substrate subsiding. high quality steel 23000 N Compaction force