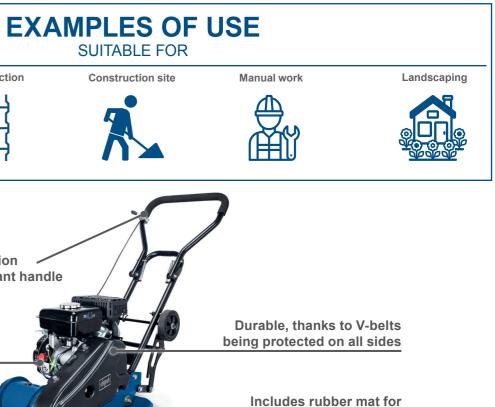

## 23 kN PLATE COMPACTOR • Plate size: 540 x 420 mm Compacting pressure: 23000 N Powerful 5.6 hp engine • High feed speed - to increase work performance House construction Road construction • Including travel fixture for transport also by one person • Including black rubber pad for paving • Automatic feed - still allows the user trouble-free intervention in the direction of movement Vibration resistant handle Powerful 5.6 HP petrol engine Easy start using pull starter Adjustable ₩4.1kw handle Inclines up to 20° are easily possible Feed speed: 15 m/min scheppach Ζ Base plate made of Compacting using the vibrating plate prevents the substrate subsiding. high quality steel 23000 N Compaction force