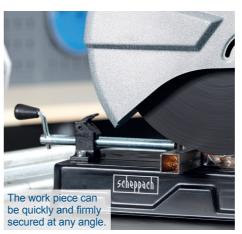

|  |
| Disc diameter                | 355 x 25.4 x 3 mm       |  |
| Max. Cutting capacity at 90° | Ø 115 mm / 137 x 100 mm |  |
| Swivel range                 | 45° - 0° - 30°          |  |
| No load speed                | 4200 rpm                |  |
| Motor                        | 220 – 240 V~ / 50 Hz    |  |
| Input                        | 2600 W                  |  |

| LOGISTICAL DATA      |                    |
|----------------------|--------------------|
| Weight net / gross   | 12.9 / 14.6 kg     |
| Packaging dimensions | 550 x 310 x 410 mm |
| Article number       | 5903703901         |
| Barcode              | 4046664139393      |
| 20 Container         | 415 pcs            |
| 40 Container         | 850 pcs            |
| 40 HQ Container      | 1000 pcs           |