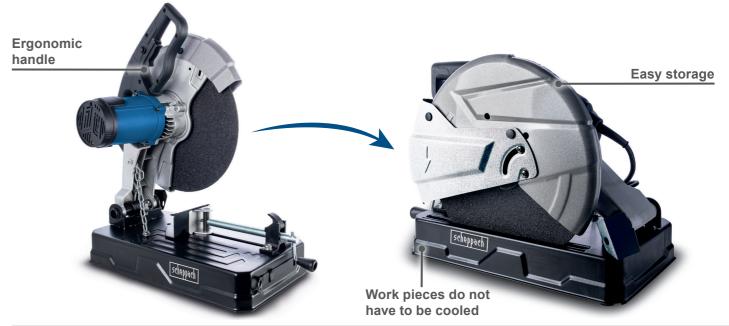

ELECTRIC MT150 ELECTRIC

| SPECIFICATIONS               |                         |  |
|------------------------------|-------------------------|--|
| Dimensions L x W x H         | 620 x 270 x 605 mm      |  |
| Disc diameter                | 355 x 25.4 x 3 mm       |  |
| Max. Cutting capacity at 90° | Ø 115 mm / 137 x 100 mm |  |
| Swivel range                 | 45° - 0° - 30°          |  |
| No load speed                | 4200 rpm                |  |
| Motor                        | 220 – 240 V~ / 50 Hz    |  |
| Input                        | 2600 W                  |  |