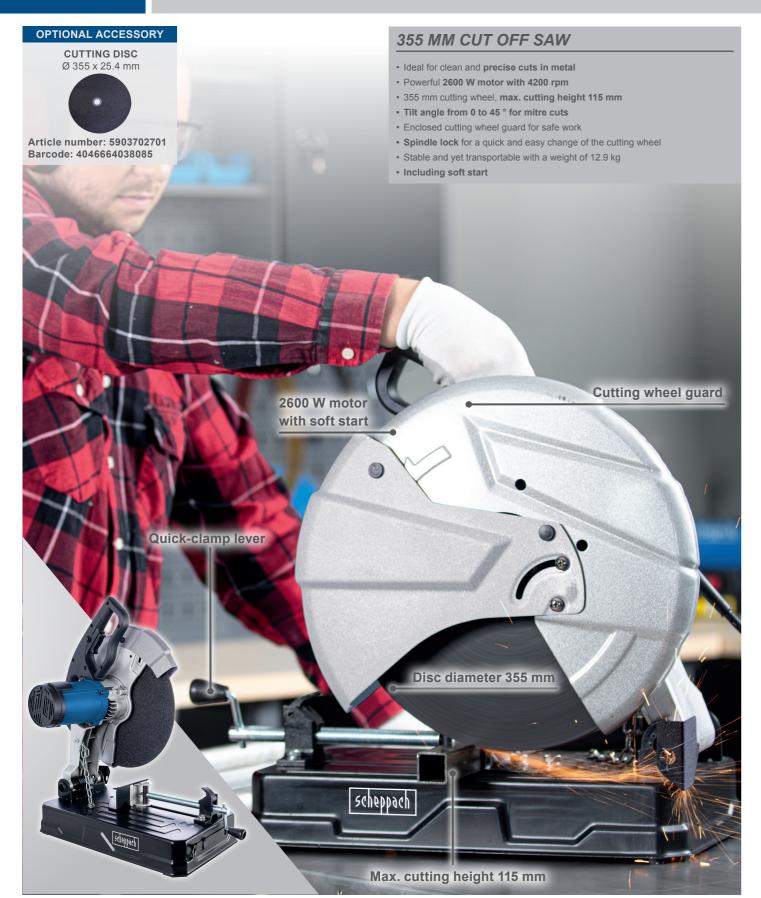

ELECTRIC MT150 ELECTRIC

| SPECIFICATIONS               |                         |  |
|------------------------------|-------------------------|--|
| Dimensions L x W x H         | 620 x 270 x 605 mm      |  |
| Disc diameter                | 355 x 25.4 x 3 mm       |  |
| Max. Cutting capacity at 90° | Ø 115 mm / 137 x 100 mm |  |
| Swivel range                 | 45° - 0° - 30°          |  |
| No load speed                | 4200 rpm                |  |
| Motor                        | 220 – 240 V~ / 50 Hz    |  |
| Input                        | 2600 W                  |  |

| LOGISTICAL DATA      |                    |
|----------------------|--------------------|
| Weight net / gross   | 12.9 / 14.6 kg     |
| Packaging dimensions | 550 x 310 x 410 mm |
| Article number       | 5903703901         |
| Barcode              | 4046664139393      |
| 20 Container         | 415 pcs            |
| 40 Container         | 850 pcs            |
| 40 HQ Container      | 1000 pcs           |