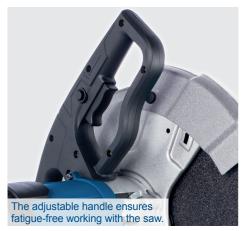

ELECTRIC MT150 ELECTRIC

| SPECIFICATIONS               |                         |  |
|------------------------------|-------------------------|--|
| Dimensions L x W x H         | 620 x 270 x 605 mm      |  |
| Disc diameter                | 355 x 25.4 x 3 mm       |  |
| Max. Cutting capacity at 90° | Ø 115 mm / 137 x 100 mm |  |
| Swivel range                 | 45° - 0° - 30°          |  |
| No load speed                | 4200 rpm                |  |
| Motor                        | 220 – 240 V~ / 50 Hz    |  |
| Input                        | 2600 W                  |  |