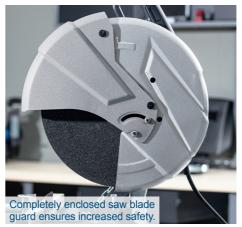

|  |
| Disc diameter                | 355 x 25.4 x 3 mm       |  |
| Max. Cutting capacity at 90° | Ø 115 mm / 137 x 100 mm |  |
| Swivel range                 | 45° - 0° - 30°          |  |
| No load speed                | 4200 rpm                |  |
| Motor                        | 220 – 240 V~ / 50 Hz    |  |
| Input                        | 2600 W                  |  |

| LOGISTICAL DATA      |                    |
|----------------------|--------------------|
| Weight net / gross   | 12.9 / 14.6 kg     |
| Packaging dimensions | 550 x 310 x 410 mm |
| Article number       | 5903703901         |
| Barcode              | 4046664139393      |
| 20 Container         | 415 pcs            |
| 40 Container         | 850 pcs            |
| 40 HQ Container      | 1000 pcs           |