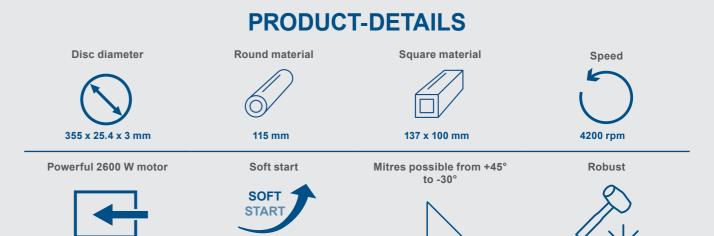

ELECTRIC MT150 ELECTRIC

| SPECIFICATIONS               |                         |  |
|------------------------------|-------------------------|--|
| Dimensions L x W x H         | 620 x 270 x 605 mm      |  |
| Disc diameter                | 355 x 25.4 x 3 mm       |  |
| Max. Cutting capacity at 90° | Ø 115 mm / 137 x 100 mm |  |
| Swivel range                 | 45° - 0° - 30°          |  |
| No load speed                | 4200 rpm                |  |
| Motor                        | 220 – 240 V~ / 50 Hz    |  |
| Input                        | 2600 W                  |  |