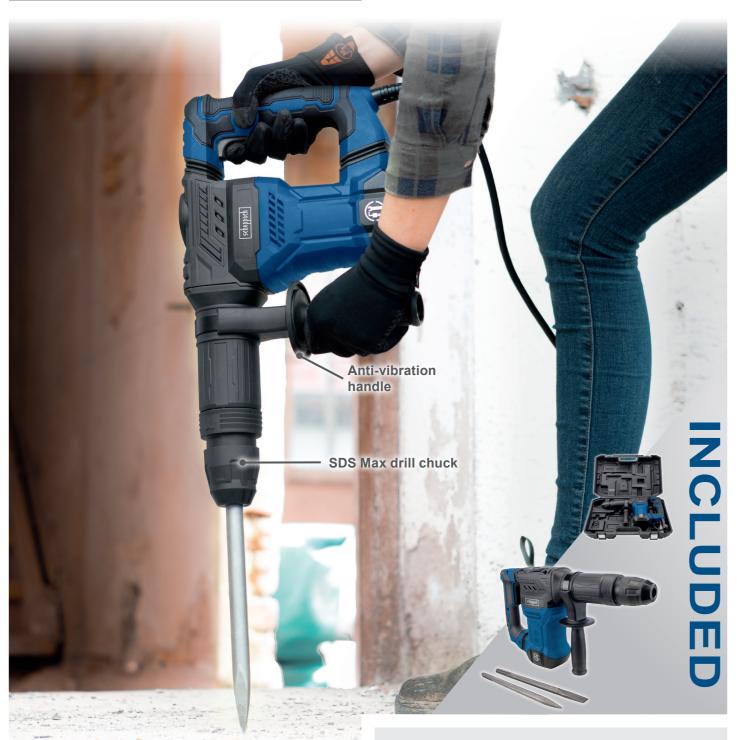

#### **20 J DEMOLITION HAMMER**

- Powerful **20 Joules** for universal use
- Powerful 1300 watt motor
- Quick and easy tool change with the SDS Max drill chuck Anti-vibration handle
- Plastic case for easy transport and storage
- Thanks to the compact and slim design, areas that are difficult to access can also be processed
- Including sharp and flat chisel