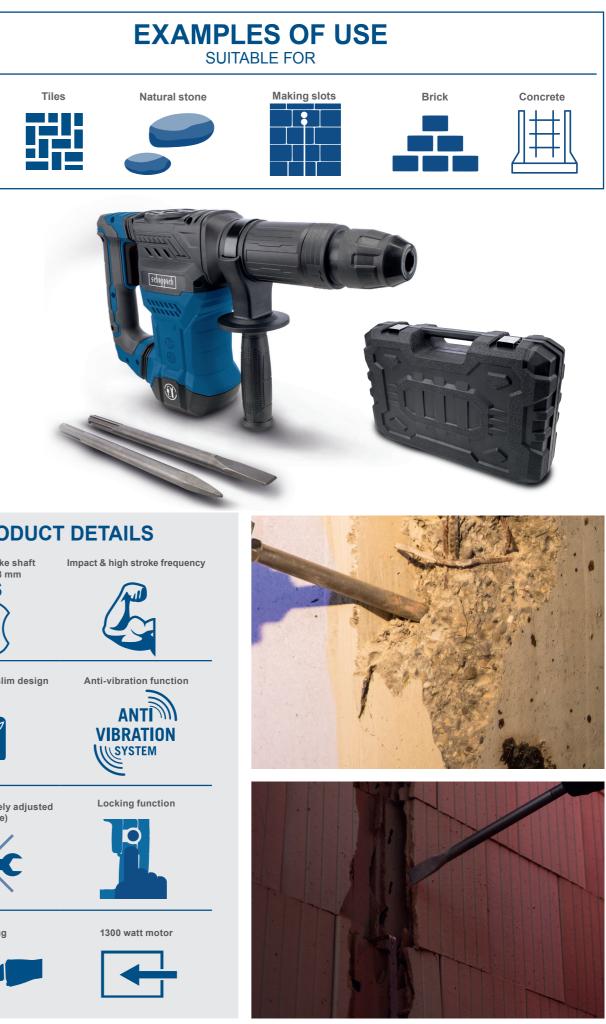

#### **20 J DEMOLITION HAMMER**

- Powerful **20 Joules** for universal use
- Powerful 1300 watt motor
- Quick and easy tool change with the SDS Max drill chuck Anti-vibration handle
- Plastic case for easy transport and storage
- Thanks to the compact and slim design, areas that are difficult to access can also be processed
- Including sharp and flat chisel