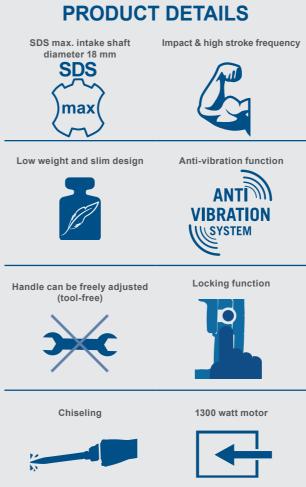

#### **20 J DEMOLITION HAMMER**

- Powerful **20 Joules** for universal use
- Powerful 1300 watt motor
- Quick and easy tool change with the SDS Max drill chuck Anti-vibration handle
- Plastic case for easy transport and storage
- Thanks to the compact and slim design, areas that are difficult to access can also be processed
- Including sharp and flat chisel