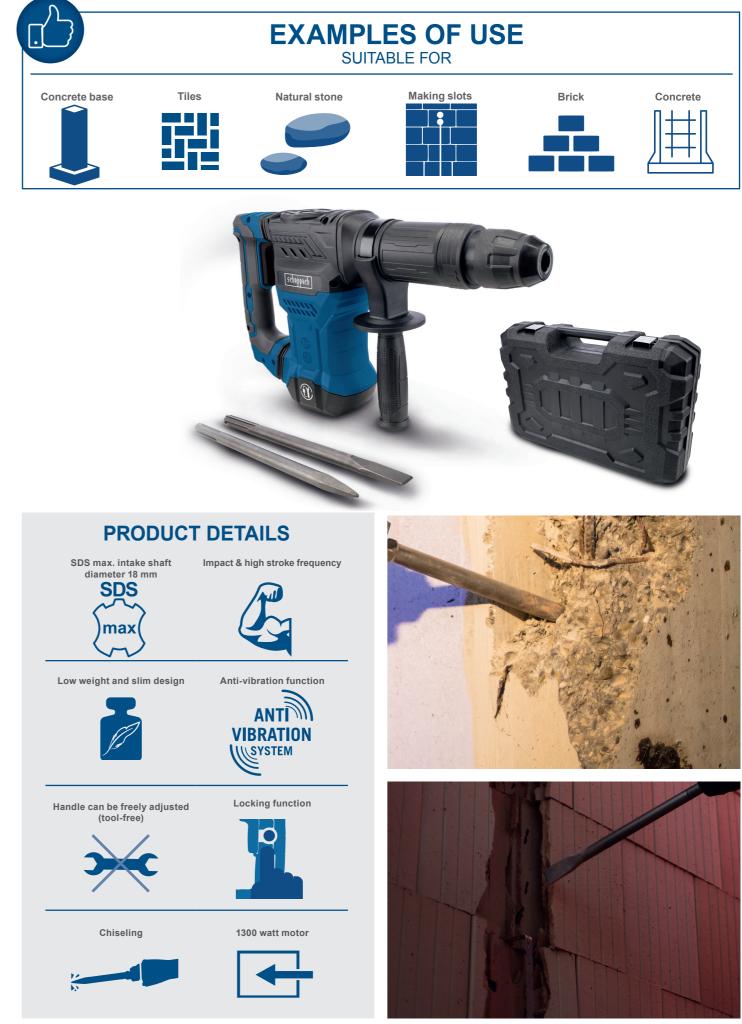

#### **20 J DEMOLITION HAMMER**

- Powerful **20 Joules** for universal use
- Powerful 1300 watt motor
- Quick and easy tool change with the SDS Max drill chuck Anti-vibration handle
- Plastic case for easy transport and storage
- Thanks to the compact and slim design, areas that are difficult to access can also be processed
- Including sharp and flat chisel