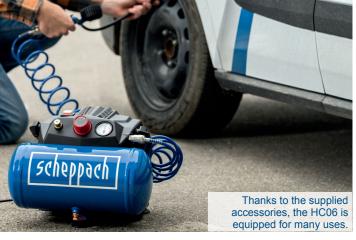

## 6 L COMPRESSOR **INCLUDES ACCESSORY KIT**

- Light 8.2 kg weight
- Compressor features a long-life, oil-free, maintenance-free pump for convenience
- Intake capacity 200 L/min Powerful 1200 W
- Vessel size 6 L
- Operating pressure max. 8 bar
- Comes with large accessory kit
- Handle for easy transport
- Secure stand with rubber feet