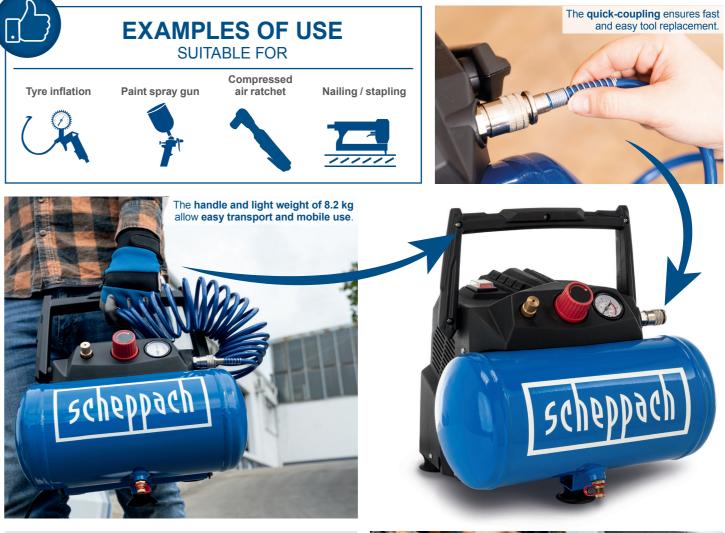

## 6 L COMPRESSOR **INCLUDES ACCESSORY KIT**

- Light 8.2 kg weight
- Compressor features a long-life, oil-free, maintenance-free pump for convenience
- Intake capacity 200 L/min Powerful 1200 W
- Vessel size 6 L
- Operating pressure max. 8 bar
- Comes with large accessory kit
- Handle for easy transport
- Secure stand with rubber feet