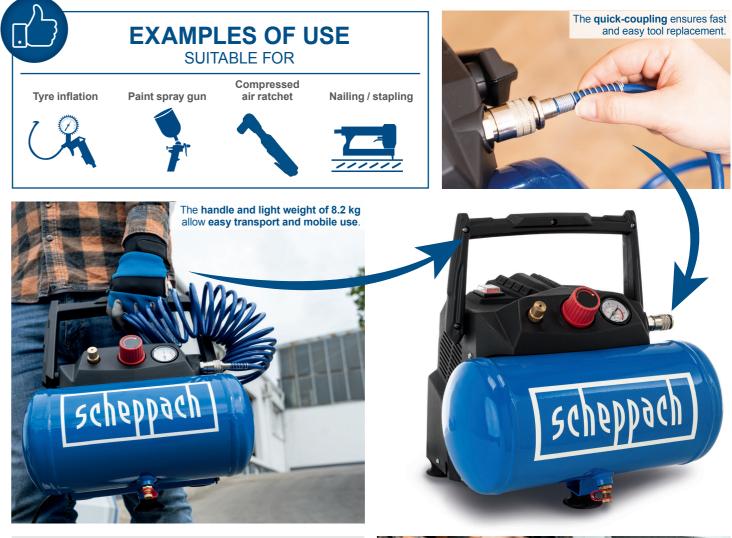

## 6 L COMPRESSOR **INCLUDES ACCESSORY KIT**

- Light 8.2 kg weight
- Compressor features a long-life, oil-free, maintenance-free pump for convenience
- Intake capacity 200 L/min Powerful 1200 W
- Vessel size 6 L
- Operating pressure max. 8 bar
- Comes with large accessory kit
- Handle for easy transport
- Secure stand with rubber feet