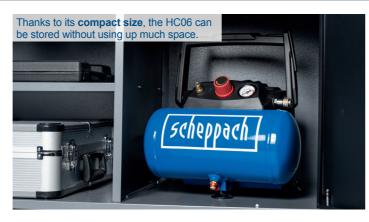

# **HC06**

## 6 L COMPRESSOR **INCLUDES ACCESSORY KIT**

- Light 8.2 kg weight
- Compressor features a long-life, oil-free, maintenance-free pump for convenience
- Intake capacity 200 L/min Powerful 1200 W
- Vessel size 6 L
- Operating pressure max. 8 bar
- Comes with large accessory kit
- Handle for easy transport
- Secure stand with rubber feet