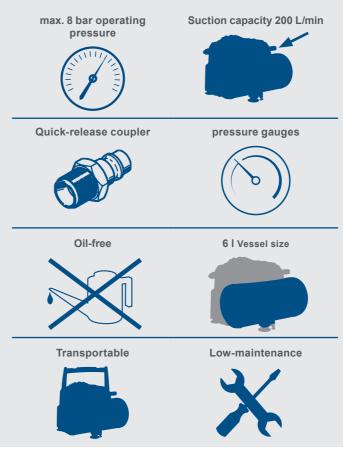

## 6 L COMPRESSOR **INCLUDES ACCESSORY KIT**

- Light 8.2 kg weight
- Compressor features a long-life, oil-free, maintenance-free pump for convenience
- Intake capacity 200 L/min Powerful 1200 W
- Vessel size 6 L
- Operating pressure max. 8 bar
- Comes with large accessory kit
- Handle for easy transport
- Secure stand with rubber feet

#### SPECIFICATIONS

| 0. 20                   |                      |
|-------------------------|----------------------|
| Dimensions L x W x H    | 350 x 324x 276 mm    |
| Vessel size             | 6 L                  |
| Operating pressure max. | 8 bar                |
| Intake capacity         | 200 L/min            |
| Sound level             | 97 dB(A)             |
| Motor                   | 220 – 240 V~ / 50 Hz |
| Input                   | 1200 W               |