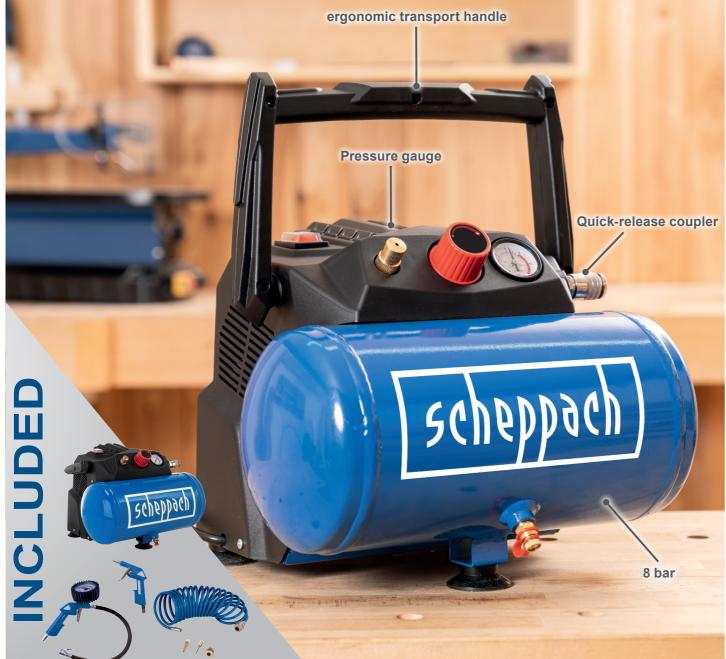

## 6 L COMPRESSOR **INCLUDES ACCESSORY KIT**

- Light 8.2 kg weight
- Compressor features a long-life, oil-free, maintenance-free pump for convenience
- Intake capacity 200 L/min Powerful 1200 W
- Vessel size 6 L
- Operating pressure max. 8 bar
- Comes with large accessory kit
- Handle for easy transport
- Secure stand with rubber feet

#### SPECIFICATIONS

| 0. 20                   |                      |
|-------------------------|----------------------|
| Dimensions L x W x H    | 350 x 324x 276 mm    |
| Vessel size             | 6 L                  |
| Operating pressure max. | 8 bar                |
| Intake capacity         | 200 L/min            |
| Sound level             | 97 dB(A)             |
| Motor                   | 220 – 240 V~ / 50 Hz |
| Input                   | 1200 W               |