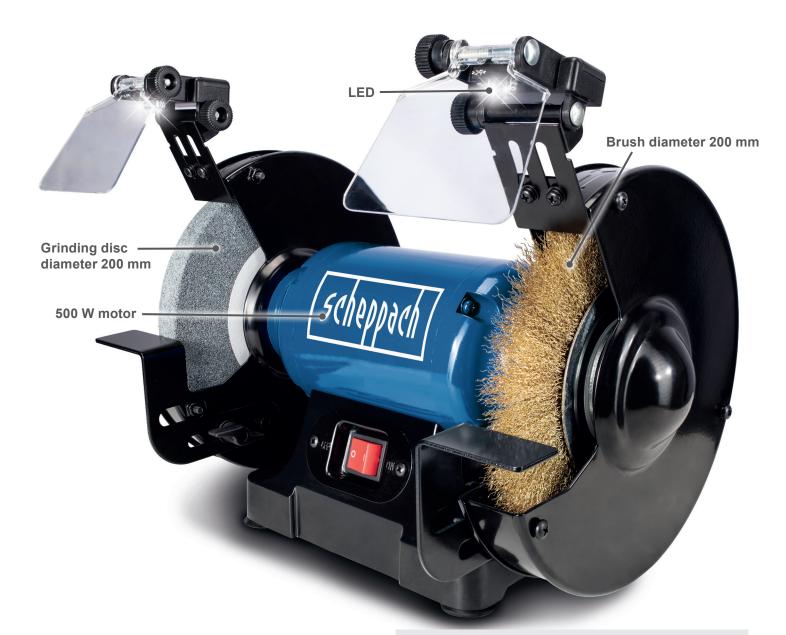

# **8" BENCH GRINDER**

- Powerful 500 W induction motor
- Grinding disc with a width of 20 mm / wire brush with a width of 16 mm
- Ideal for all grinding and sharpening work
- Transparent and adjustable spark guard
- LED work lamps above the grinding discs which perfectly illuminate the work area
- $\bullet$  Frame made of aluminium cast iron which can be attached to the workbench
- Adjustable workpiece support made of steel
- Supporting feet for increased stability