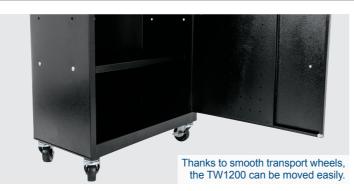

### 71-PIECE 2-IN-1 WORKSHOP TROLLEY

• Practical 2-in-1 function: consisting of removable tool box and base cabinet

- Includes 71-piece tool set
- Smooth-running wheels
- Can be locked so tools are stored safely
- Five large, particularly sturdy and smooth-running drawers
- Large storage surface on the workshop trolley
- Perforations on the inner door offering additional installation and storage options
- Handles allowing convenient transport