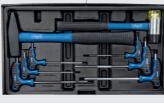

## ONE TROLLEY CABINET CONTAINING EVERYTHING YOU NEED

SET OF 6 ALLEN KEYS. T HANDLES

HAMMER

SOFT-FACE HAMMER

2.5 mm – 6 mm

300 g

10 mm – 32 mm UNIVERSAL JOINT 1/2" **REVERSIBLE RATCHET** 1/2"

SLIDING ADAPTER 1/2"