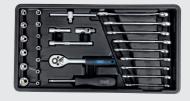

2X EXTENSIONS 5" + 10"

SET OF 5 PLIERS Wire cutter, universal pliers, needle-nosed pliers, water pump pliers, slip joint pliers

**6X** FLAT-TIP SCREWDRIVERS 5 x 100 mm, 6 x 150 mm, 8 x 200 mm, 4 x 100 mm, 3 x 75 mm, 6 x 38 mm

KFZ

The TW1200 is the perfect workshop trolley for any application, thanks to its 71-piece tool set.

**17X HEXAGONAL SOCKET WRENCHES** 

**9X** COMBINATION WRENCHES 8 mm – 17 mm

**13X HEXAGONAL SOCKET WRENCHES** 4 mm – 14 mm **REVERSIBLE RATCHET** 1/4"