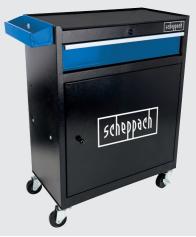

### 71-PIECE 2-IN-1 WORKSHOP TROLLEY

• Practical 2-in-1 function: consisting of removable tool box and base cabinet

- Includes 71-piece tool set
- Smooth-running wheels
- Can be locked so tools are stored safely
- Five large, particularly sturdy and smooth-running drawers
- Large storage surface on the workshop trolley
- Perforations on the inner door offering additional installation and storage options
- Handles allowing convenient transport