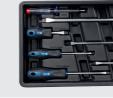

2X EXTENSIONS 5" + 10"

SET OF 5 PLIERS Wire cutter, universal pliers, needle-nosed pliers, water pump pliers, slip joint pliers

**6X** FLAT-TIP SCREWDRIVERS 5 x 100 mm, 6 x 150 mm, 8 x 200 mm, 4 x 100 mm, 3 x 75 mm, 6 x 38 mm