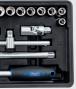

## ONE TROLLEY CABINET CONTAINING EVERYTHING YOU NEED

SET OF 6 ALLEN KEYS. T HANDLES

HAMMER

SOFT-FACE HAMMER

2.5 mm – 6 mm

300 g

10 mm – 32 mm UNIVERSAL JOINT 1/2" **REVERSIBLE RATCHET** 1/2"

SLIDING ADAPTER 1/2"

KFZ

The TW1200 is the perfect workshop trolley for any application, thanks to its 71-piece tool set.

**17X HEXAGONAL SOCKET WRENCHES** 

**9X** COMBINATION WRENCHES 8 mm – 17 mm

**13X HEXAGONAL SOCKET WRENCHES** 4 mm – 14 mm **REVERSIBLE RATCHET** 1/4"

2X EXTENSIONS 2" + 4" SLIDING ADAPTER 1/4" SCREWDRIVER 1/4"