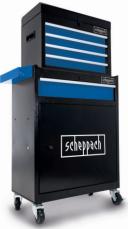

### 71-PIECE 2-IN-1 WORKSHOP TROLLEY

• Practical 2-in-1 function: consisting of removable tool box and base cabinet

- Includes 71-piece tool set
- Smooth-running wheels
- Can be locked so tools are stored safely
- Five large, particularly sturdy and smooth-running drawers
- Large storage surface on the workshop trolley
- Perforations on the inner door offering additional installation and storage options
- Handles allowing convenient transport

| SPECIFICATIONS                    |                     |  |  |
|-----------------------------------|---------------------|--|--|
| Dimensions L x W x H              | 525 x 280 x 1045 mm |  |  |
| Number of drawers                 | 5 pcs               |  |  |
| Dimensions base cabinet L x W x H | 515 x 280 x 630 mm  |  |  |
| Dimensions wall cabinet L x W x H | 450 x 240 x 325 mm  |  |  |
| Tool Set                          | 71 pcs              |  |  |

KFZ

The TW1200 is the perfect workshop trolley for any application, thanks to its 71-piece tool set.

**17X HEXAGONAL SOCKET WRENCHES** 

**9X** COMBINATION WRENCHES 8 mm – 17 mm

**13X HEXAGONAL SOCKET WRENCHES** 4 mm – 14 mm **REVERSIBLE RATCHET** 1/4"