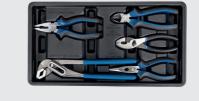

2X EXTENSIONS 5" + 10"

SET OF 5 PLIERS Wire cutter, universal pliers, needle-nosed pliers, water pump pliers, slip joint pliers

**6X** FLAT-TIP SCREWDRIVERS 5 x 100 mm, 6 x 150 mm, 8 x 200 mm, 4 x 100 mm, 3 x 75 mm, 6 x 38 mm