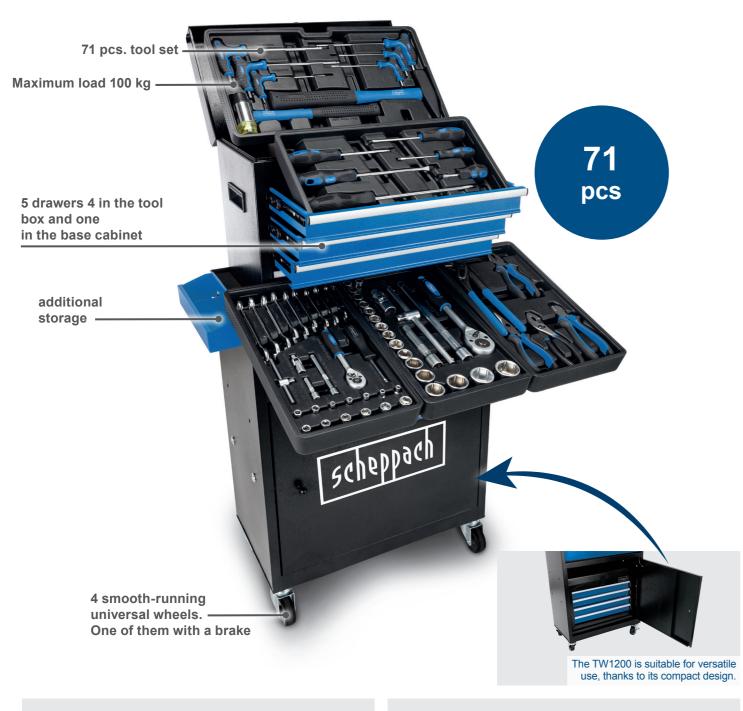

### 71-PIECE 2-IN-1 WORKSHOP TROLLEY

• Practical 2-in-1 function: consisting of removable tool box and base cabinet

- Includes 71-piece tool set
- Smooth-running wheels
- Can be locked so tools are stored safely
- Five large, particularly sturdy and smooth-running drawers
- Large storage surface on the workshop trolley
- Perforations on the inner door offering additional installation and storage options
- Handles allowing convenient transport

## ONE TROLLEY CABINET CONTAINING EVERYTHING YOU NEED

SET OF 6 ALLEN KEYS. T HANDLES

HAMMER

SOFT-FACE HAMMER

2.5 mm – 6 mm

300 g

10 mm – 32 mm UNIVERSAL JOINT 1/2" **REVERSIBLE RATCHET** 1/2"

SLIDING ADAPTER 1/2"

2X EXTENSIONS 5" + 10"

SET OF 5 PLIERS Wire cutter, universal pliers, needle-nosed pliers, water pump pliers, slip joint pliers

**6X** FLAT-TIP SCREWDRIVERS 5 x 100 mm, 6 x 150 mm, 8 x 200 mm, 4 x 100 mm, 3 x 75 mm, 6 x 38 mm

KFZ

The TW1200 is the perfect workshop trolley for any application, thanks to its 71-piece tool set.

**17X HEXAGONAL SOCKET WRENCHES** 

**9X** COMBINATION WRENCHES 8 mm – 17 mm

**13X HEXAGONAL SOCKET WRENCHES** 4 mm – 14 mm **REVERSIBLE RATCHET** 1/4"

2X EXTENSIONS 2" + 4" SLIDING ADAPTER 1/4" SCREWDRIVER 1/4"