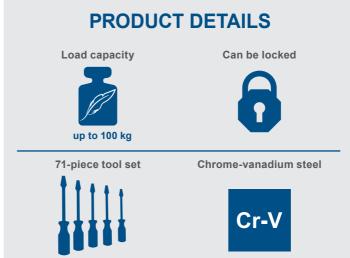

### 71-PIECE 2-IN-1 WORKSHOP TROLLEY

• Practical 2-in-1 function: consisting of removable tool box and base cabinet

- Includes 71-piece tool set
- Smooth-running wheels
- Can be locked so tools are stored safely
- Five large, particularly sturdy and smooth-running drawers
- Large storage surface on the workshop trolley
- Perforations on the inner door offering additional installation and storage options
- Handles allowing convenient transport

| SPECIFICATIONS                    |                     |  |  |
|-----------------------------------|---------------------|--|--|
| Dimensions L x W x H              | 525 x 280 x 1045 mm |  |  |
| Number of drawers                 | 5 pcs               |  |  |
| Dimensions base cabinet L x W x H | 515 x 280 x 630 mm  |  |  |
| Dimensions wall cabinet L x W x H | 450 x 240 x 325 mm  |  |  |
| Tool Set                          | 71 pcs              |  |  |