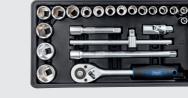

KFZ

The TW1200 is the perfect workshop trolley for any application, thanks to its 71-piece tool set.

**17X HEXAGONAL SOCKET WRENCHES** 

**9X** COMBINATION WRENCHES 8 mm – 17 mm

**13X HEXAGONAL SOCKET WRENCHES** 4 mm – 14 mm **REVERSIBLE RATCHET** 1/4"