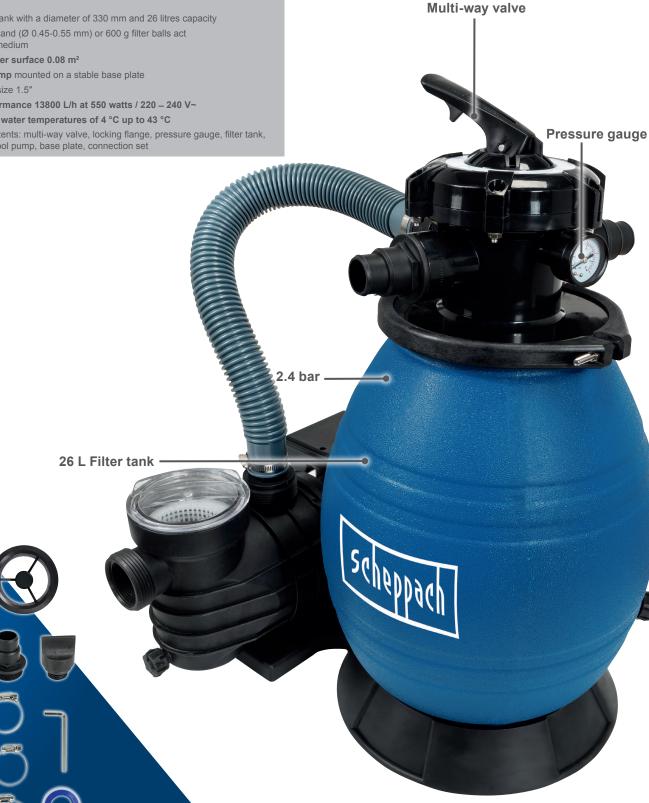

## POOL SAND FILTER SYSTEM

- Multi-way valve with five functions: filtering, backwashing, rinsing, draining, closing
- Stable filter tank with a diameter of 330 mm and 26 litres capacity
- + 20 kg silica sand (Ø 0.45-0.55 mm) or 600 g filter balls act as the filter medium
- Effective filter surface 0.08 m<sup>2</sup>
- 550 watt pump mounted on a stable base plate
- · Connection size 1.5"
- Pump performance 13800 L/h at 550 watts / 220 240 V~
- Suitable for water temperatures of 4 °C up to 43 °C
- · Delivery contents: multi-way valve, locking flange, pressure gauge, filter tank, swimming pool pump, base plate, connection set

## SPECIFICATIONS

CLU

Max. delivery height Max. pump performance Effective filter surface Filter tank Input

11 m 13800 L/h 0.08 m<sup>2</sup> 26 L 550 W

| LOGISTICAL DATA      |                    |
|----------------------|--------------------|
| Weight net / gross   | 10.1 / 12.1 kg     |
| Packaging dimensions | 550 x 355 x 625 mm |
| Article number       | 5910002902         |
| Barcode              | 4046664161943      |
| 20 Container         | 262 pcs            |
| 40 Container         | 537 pcs            |
| 40 HQ Container      | 615 pcs            |