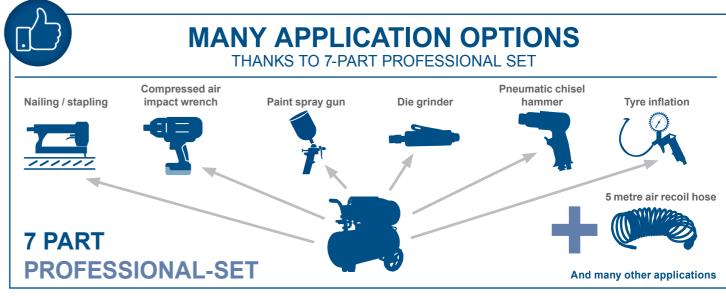

## 50 L DOUBLE CYLINDER COMPRESSOR INCL. PROFESSIONAL ACCESSORIES SET

- 412 L/min air displacement
- 10 bar maximum working pressure
- High performance 3.0 hp peak motor 3.0 HP peak motor
- The double cylinder air compressor ensures a high intake capacity
- Pressure regulator to define the correct operating pressure
- 2 quick-release couplings for regulated working pressure
- Comes with wheels and handle for easy maneuverability
- Including 5 metre air recoil hose, tire inflating gun, die grinder, impact wrench, gravity spray gun, nail and staple gun and pneumatic chisel hammer