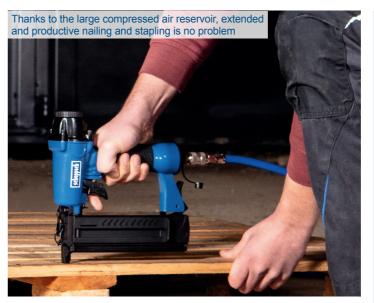

## 50 L DOUBLE CYLINDER COMPRESSOR INCL. PROFESSIONAL ACCESSORIES SET

- 412 L/min air displacement
- 10 bar maximum working pressure
- High performance 3.0 hp peak motor 3.0 HP peak motor
- The double cylinder air compressor ensures a high intake capacity
- Pressure regulator to define the correct operating pressure
- 2 quick-release couplings for regulated working pressure
- Comes with wheels and handle for easy maneuverability
- Including 5 metre air recoil hose, tire inflating gun, die grinder, impact wrench, gravity spray gun, nail and staple gun and pneumatic chisel hammer