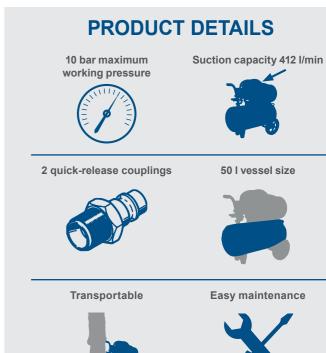

## 50 L DOUBLE CYLINDER COMPRESSOR INCL. PROFESSIONAL ACCESSORIES SET

- 412 L/min air displacement
- 10 bar maximum working pressure
- High performance 3.0 hp peak motor 3.0 HP peak motor
- The double cylinder air compressor ensures a high intake capacity
- Pressure regulator to define the correct operating pressure
- 2 quick-release couplings for regulated working pressure
- Comes with wheels and handle for easy maneuverability
- Including 5 metre air recoil hose, tire inflating gun, die grinder, impact wrench, gravity spray gun, nail and staple gun and pneumatic chisel hammer

| SPECIFICATIONS          |                    |  |
|-------------------------|--------------------|--|
| Dimensions L x W x H    | 770 x 380 x 750 mm |  |
| Vessel size             | 50 L               |  |
| Operating pressure max. | 10 bar             |  |
| Intake capacity         | 412 L/min          |  |
| Sound level             | 93 dB(A)           |  |
| Motor                   | 230 V~             |  |
| Power enigine           | 2200 W             |  |