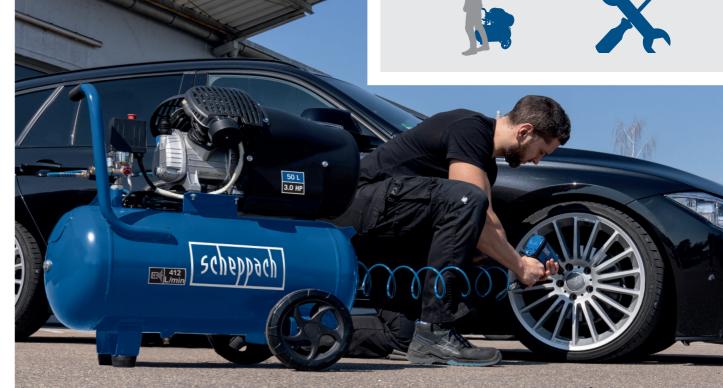

745 mm |
| Order No             | 5906101904         |
| Barcode              | 4046664126256      |
| 20 Container         | 126 pcs            |
| 40 Container         | 252 pcs            |
| 40 HQ Container      | 270 pcs            |

| SPECIFICATIONS          |                    |  |
|-------------------------|--------------------|--|
| Dimensions L x W x H    | 770 x 380 x 750 mm |  |
| Vessel size             | 50 L               |  |
| Operating pressure max. | 10 bar             |  |
| Intake capacity         | 412 L/min          |  |
| Sound level             | 93 dB(A)           |  |
| Motor                   | 230 V~             |  |
| Power enigine           | 2200 W             |  |





Effortless wheel replacement, thanks to powerful compressor and high air output