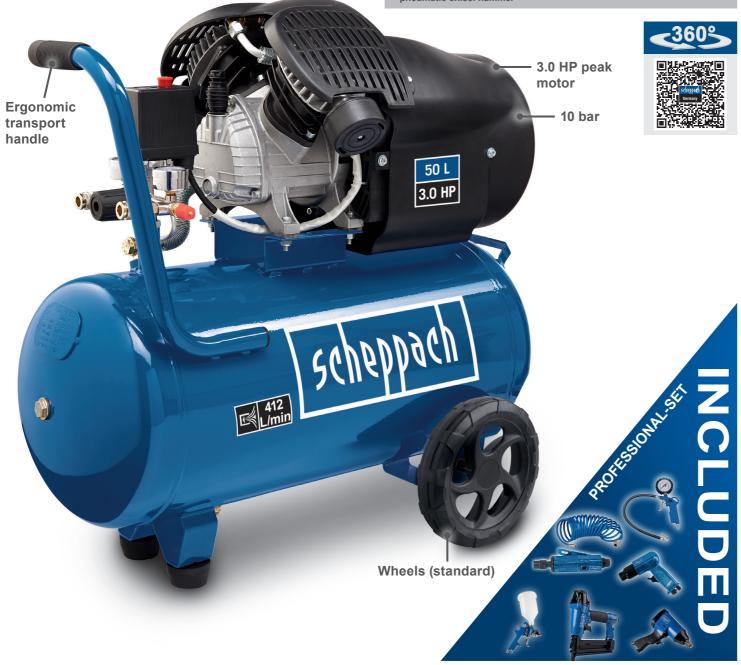

## 50 L DOUBLE CYLINDER COMPRESSOR INCL. PROFESSIONAL ACCESSORIES SET

- 412 L/min air displacement
- 10 bar maximum working pressure
- High performance 3.0 hp peak motor 3.0 HP peak motor
- The double cylinder air compressor ensures a high intake capacity
- Pressure regulator to define the correct operating pressure
- 2 quick-release couplings for regulated working pressure
- Comes with wheels and handle for easy maneuverability
- Including 5 metre air recoil hose, tire inflating gun, die grinder, impact wrench, gravity spray gun, nail and staple gun and pneumatic chisel hammer

| SPECIFICATIONS          |                    |  |
|-------------------------|--------------------|--|
| Dimensions L x W x H    | 770 x 380 x 750 mm |  |
| Vessel size             | 50 L               |  |
| Operating pressure max. | 10 bar             |  |
| Intake capacity         | 412 L/min          |  |
| Sound level             | 93 dB(A)           |  |
| Motor                   | 230 V~             |  |
| Power enigine           | 2200 W             |  |