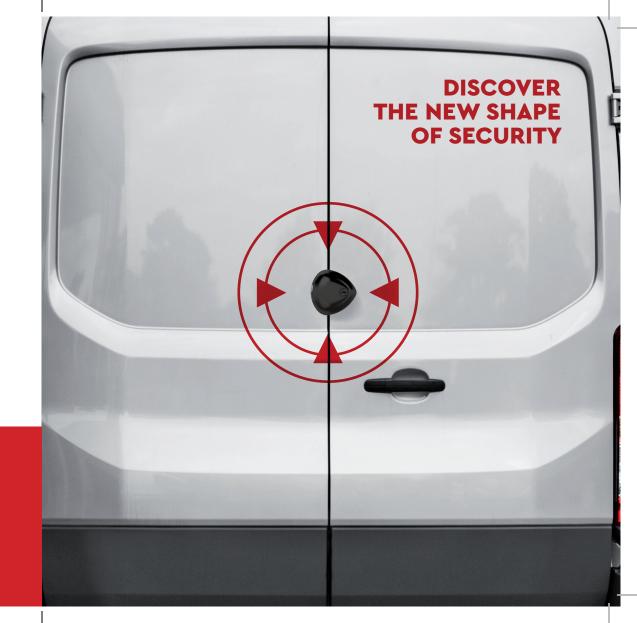

It can be installed both on the rear and on the side door.

Anti-pick, anti-bump and anti-drill cylinder. SKG\*\*\* certified.

Extremely functional already in the installation phase.

EASY TO USE

The lock is automatically activated when the doors close.

CHOOSE YOUR FAVOURITE VERSION.