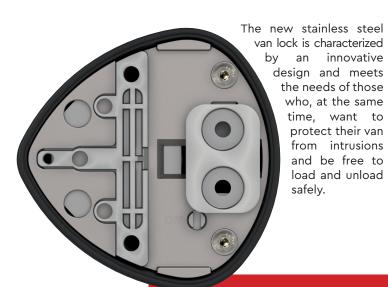

**DAKEN SpA**Zona Ind. Jesce
75100 Matera (MT) - ITALY

**T.** +39 0835 29 28 11 **F.** +39 0835 29 28 34

info@daken.it www.daken.it

**ENG** 

Innovative design and high resistance stainless steel shell.

Conceived to resist to water, dust and corrosion at high and low temperatures.

It can be installed both on the rear and on the side door.

Anti-pick, anti-bump and anti-drill cylinder. SKG\*\*\* certified.

Extremely functional already in the installation phase.

EASY TO USE

The lock is automatically activated when the doors close.