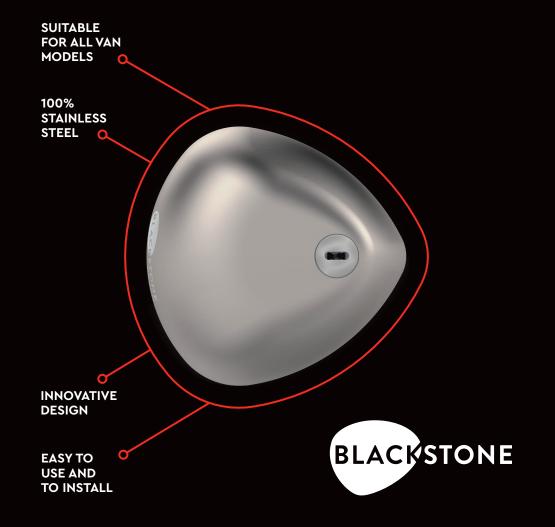

**DAKEN SpA**Zona Ind. Jesce
75100 Matera (MT) - ITALY

**T.** +39 0835 29 28 11 **F.** +39 0835 29 28 34

info@daken.it www.daken.it

**ENG** 

Innovative design and high resistance stainless steel shell.

Conceived to resist to water, dust and corrosion at high and low temperatures.

It can be installed both on the rear and on the side door.

Anti-pick, anti-bump and anti-drill cylinder. SKG\*\*\* certified.

Extremely functional already in the installation phase.

EASY TO USE

The lock is automatically activated when the doors close.