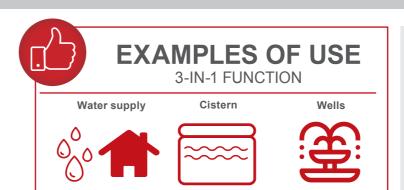

## **AUTOMATIC DOMESTIC WATERWORKS** WITH DISPLAY 1000 W

- All-round applications: Well water or rainwater for irrigating the garden or for in-house use
- Powerful 1000 W motor with a compact housing
- Delivery flow of 4400 L per hour
- Max. suction height of 8 m, max. delivery height of 50 m
- Automatic system with LCD display