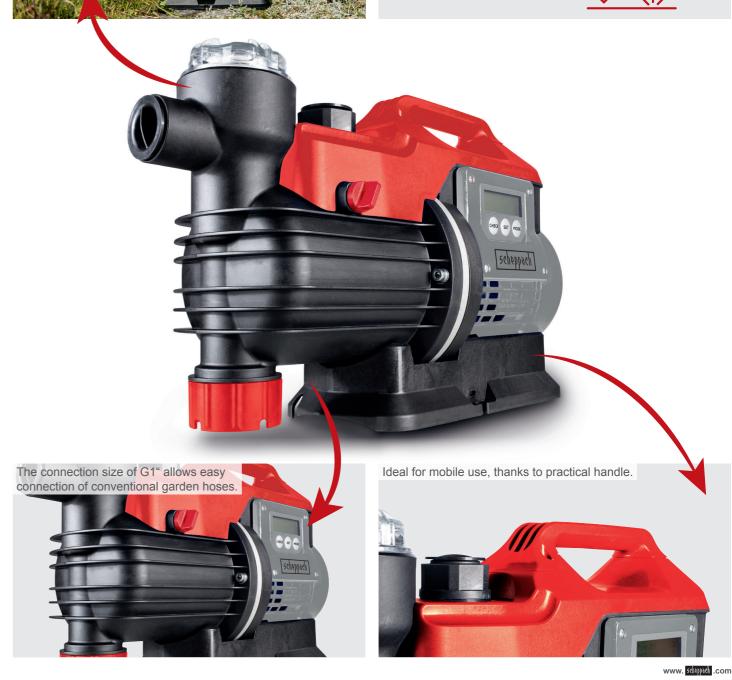

## **AUTOMATIC DOMESTIC WATERWORKS** WITH DISPLAY 1000 W

- All-round applications: Well water or rainwater for irrigating the garden or for in-house use
- Powerful 1000 W motor with a compact housing
- Delivery flow of 4400 L per hour
- Max. suction height of 8 m, max. delivery height of 50 m
- Automatic system with LCD display

**SPECIFICATIONS** Dimensions L x W x H 452 x 175 x 309 mm Max. delivery flow 4400 L/h Max. delivery pressure Max. delivery height Max. suction depth 35° C Max. water temperature Max. particle size Pressure connection 1 inch / 25.4 mm 230 V~ / 50 Hz Motor 1000 W Input Power cable

## **PRODUCT-DETAILS** Max. delivery flow 4400 L/h Max. delivery height 42 m Max. suction height 8 m Max. pressure 4.2 bar

Engine output 1000 Watt

Robust