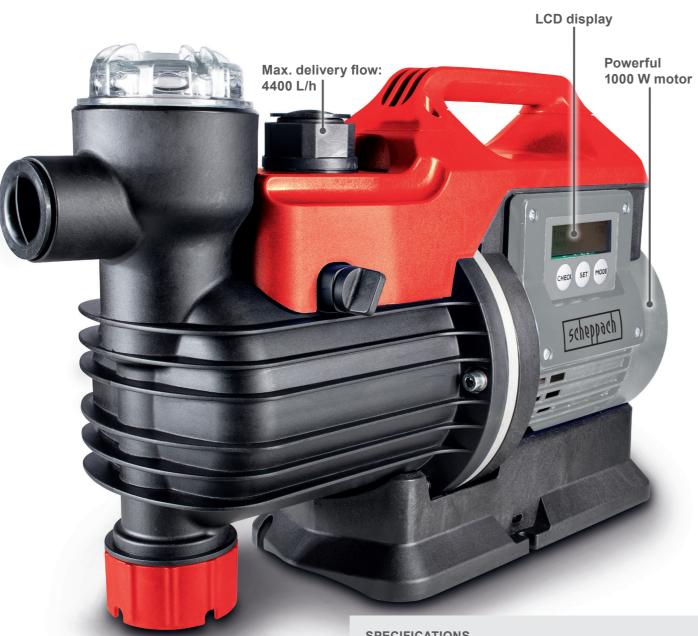

**SPECIFICATIONS** Dimensions L x W x H 452 x 175 x 309 mm Max. delivery flow 4400 L/h Max. delivery pressure Max. delivery height Max. suction depth 35° C Max. water temperature Max. particle size Pressure connection 1 inch / 25.4 mm 230 V~ / 50 Hz Motor 1000 W Input Power cable

## **PRODUCT-DETAILS** Max. delivery flow 4400 L/h Max. delivery height 42 m Max. suction height 8 m Max. pressure 4.2 bar

Engine output 1000 Watt

Robust