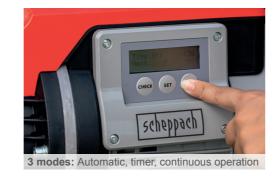

## **AUTOMATIC DOMESTIC WATERWORKS** WITH DISPLAY 1000 W

- All-round applications: Well water or rainwater for irrigating the garden or for in-house use
- Powerful 1000 W motor with a compact housing
- Delivery flow of 4400 L per hour
- Max. suction height of 8 m, max. delivery height of 50 m
- Automatic system with LCD display