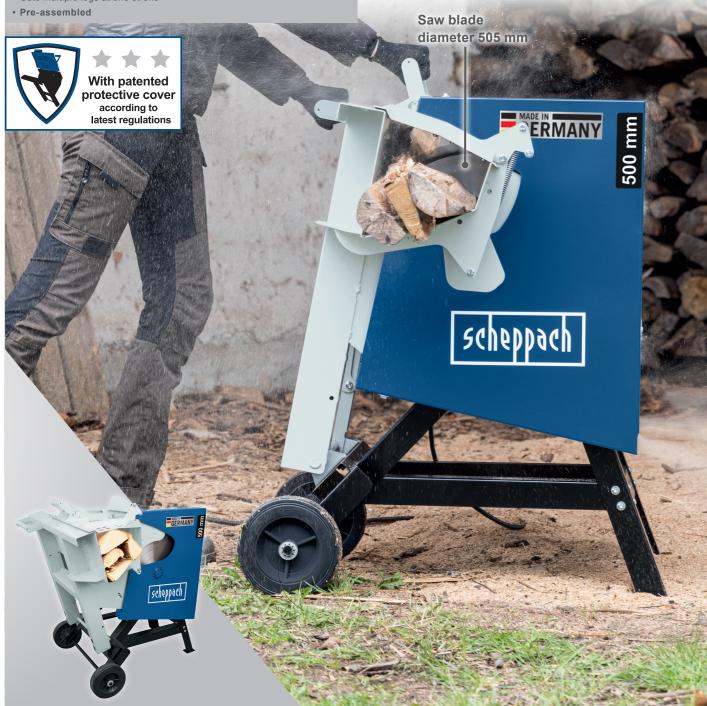

## **505 MM ROCKING LOG SAW**

- Powerful 2600 W (230 V~) or 3000 W (400 V) motor
- High performance 505 mm HW sawblade for fast and efficient cutting of all types of wood
- Rugged welded steel construction for long service life
- Huge cutting capacity
- Fast and ergonomic handling with the patented protective cover
- Enclosed and safe sawing area
- Extremely sturdy, powerful and comfortable
- Cuts multiple logs at one stroke

| SPECIFICATIONS             |                        |        |
|----------------------------|------------------------|--------|
| Dimensions L x W x H       | 860 x 775 x 990 mm     |        |
| Saw blade diameter         | 500 mm                 |        |
| Cutting diameter max.      | 170 mm                 |        |
| Cutting length min. / max. | 200 – 1200 mm          |        |
| Cutting speed              | 2800 min <sup>-1</sup> |        |
| Motor                      | 230 V~                 | 400 V  |
| Engine power               | 2600 W                 | 3000 W |

Transportable

Saw blade diameter

Patented protective cover