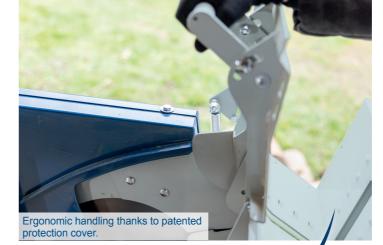

## **505 MM ROCKING LOG SAW**

- Powerful 2600 W (230 V~) or 3000 W (400 V) motor
- High performance 505 mm HW sawblade for fast and efficient cutting of all types of wood
- Rugged welded steel construction for long service life
- Huge cutting capacity
- Fast and ergonomic handling with the patented protective cover
- Enclosed and safe sawing area
- Extremely sturdy, powerful and comfortable
- Cuts multiple logs at one stroke

Transportable

Saw blade diameter

Patented protective cover