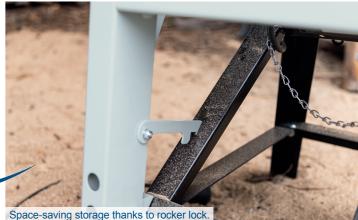

|        |
|----------------------------|------------------------|--------|
| Dimensions L x W x H       | 860 x 775 x 990 mm     |        |
| Saw blade diameter         | 500 mm                 |        |
| Cutting diameter max.      | 170 mm                 |        |
| Cutting length min. / max. | 200 – 1200 mm          |        |
| Cutting speed              | 2800 min <sup>-1</sup> |        |
| Motor                      | 230 V~                 | 400 V  |
| Engine power               | 2600 W                 | 3000 W |

LOGISTICAL DATA Weight net / gross 75 / 80.5 kg Packaging dimensions 940 x 765 x 620 mm Article number 5905108901 (230 V~) 5905108902 (400 V~) 4014915194057 4014915194088 Barcode 1 Truck 99 pcs









GERMANY

scheppach





400 V~ / 50 Hz

3000 W







**Cutting length** 



200 - 1200 mm

Cutting speed 2800 rpm



**Cutting diameter** 



up to 170 mm

Transportable



Saw blade diameter

Patented protective cover