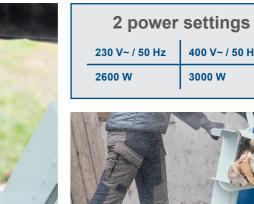

| SPECIFICATIONS             |                        |        |
|----------------------------|------------------------|--------|
| Dimensions L x W x H       | 860 x 775 x 990 mm     |        |
| Saw blade diameter         | 500 mm                 |        |
| Cutting diameter max.      | 170 mm                 |        |
| Cutting length min. / max. | 200 – 1200 mm          |        |
| Cutting speed              | 2800 min <sup>-1</sup> |        |
| Motor                      | 230 V~                 | 400 V  |
| Engine power               | 2600 W                 | 3000 W |