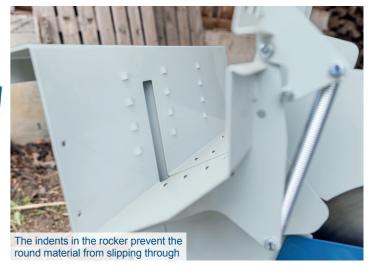

## **505 MM ROCKING LOG SAW**

- Powerful 2600 W (230 V~) or 3000 W (400 V) motor
- High performance 505 mm HW sawblade for fast and efficient cutting of all types of wood
- Rugged welded steel construction for long service life
- Huge cutting capacity
- Fast and ergonomic handling with the patented protective cover
- Enclosed and safe sawing area
- Extremely sturdy, powerful and comfortable
- Cuts multiple logs at one stroke