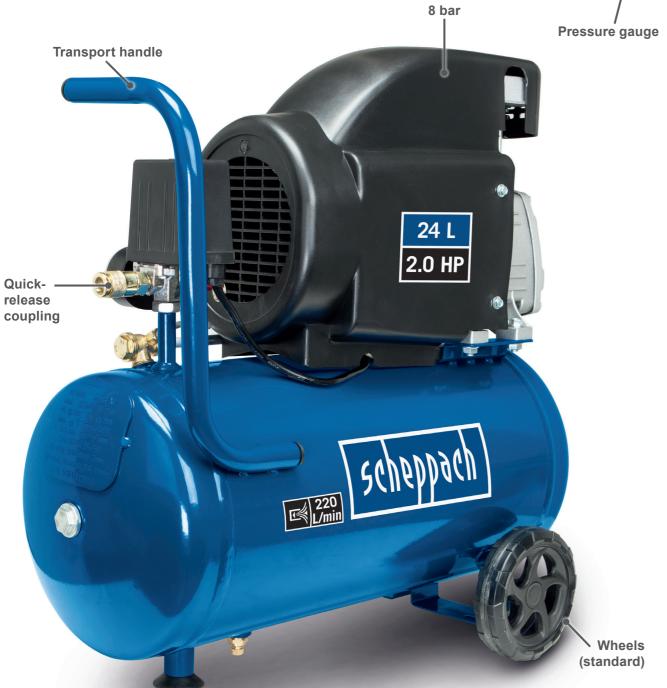

## 24 L COMPRESSOR

- Tank capacity 24 L
- Max. 8 bar vessel pressure
- Oil lubricated pump
- Pressure gauge and quick-release coupling for regulated working pressure
- With wheels for easy manoeuvrability
- Includes 230 ml DAB46 compressor oil

HC26

| SPECIFICATIONS          |                    |
|-------------------------|--------------------|
| Dimensions L x W x H    | 560 x 310 x 570 mm |
| Tank capacity           | 24 L               |
| Operating pressure max. | 8 bar              |
| Intake capacity         | 220 L/min          |
| Sound level             | 93 dB(A)           |
| Motor                   | 230 V~ / 50 Hz     |
| Input                   | 1500 W             |