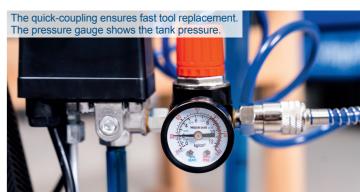

## 24 L COMPRESSOR

- Tank capacity 24 L
- Max. 8 bar vessel pressure
- Oil lubricated pump
- Pressure gauge and quick-release coupling for regulated working pressure
- With wheels for easy manoeuvrability
- Includes 230 ml DAB46 compressor oil