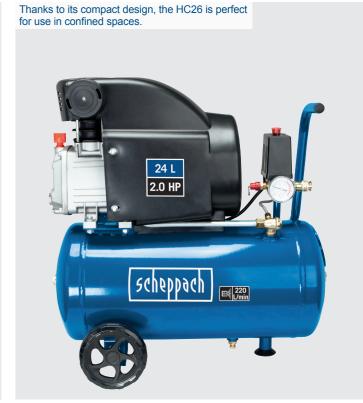

## 24 L COMPRESSOR

- Tank capacity 24 L
- Max. 8 bar vessel pressure
- Oil lubricated pump
- Pressure gauge and quick-release coupling for regulated working pressure
- With wheels for easy manoeuvrability
- Includes 230 ml DAB46 compressor oil

HC26

| SPECIFICATIONS          |                    |
|-------------------------|--------------------|
| Dimensions L x W x H    | 560 x 310 x 570 mm |
| Tank capacity           | 24 L               |
| Operating pressure max. | 8 bar              |
| Intake capacity         | 220 L/min          |
| Sound level             | 93 dB(A)           |
| Motor                   | 230 V~ / 50 Hz     |
| Input                   | 1500 W             |