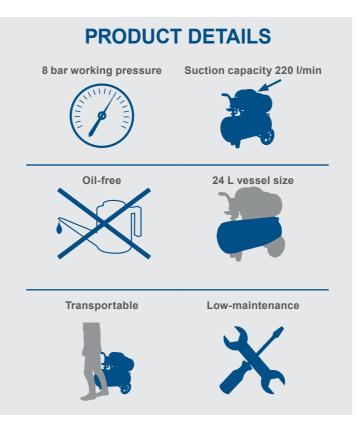

## 24 L COMPRESSOR

- Tank capacity 24 L
- Max. 8 bar vessel pressure
- Oil lubricated pump
- Pressure gauge and quick-release coupling for regulated working pressure
- With wheels for easy manoeuvrability
- Includes 230 ml DAB46 compressor oil

HC26

| SPECIFICATIONS          |                    |
|-------------------------|--------------------|
| Dimensions L x W x H    | 560 x 310 x 570 mm |
| Tank capacity           | 24 L               |
| Operating pressure max. | 8 bar              |
| Intake capacity         | 220 L/min          |
| Sound level             | 93 dB(A)           |
| Motor                   | 230 V~ / 50 Hz     |
| Input                   | 1500 W             |