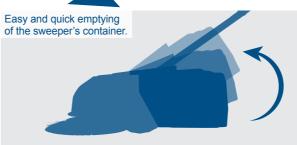

## **SWEEPER**

- Durable bristles
- Brushes mounted on both sides for fast results
- Sweeping system with 3 brushes for effective cleaning
- Smooth-running wheels for effortless working
- Simple and space-saving storage
- Large 22 L waste hopper makes frequent emptying unnecessary
- Easy removal and emptying of the waste hopper
- Large sweeping width of 650 mm
- Sweeping close to edges thorough sweeping of corners, nooks and crannies
  Up to 2000 m²/h cleaning capacity