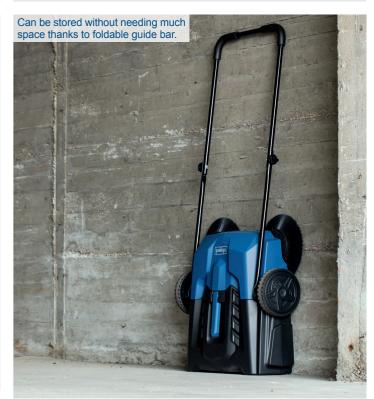

## **SWEEPER**

- Durable bristles
- Brushes mounted on both sides for fast results
- Sweeping system with 3 brushes for effective cleaning
- Smooth-running wheels for effortless working
- Simple and space-saving storage
- Large 22 L waste hopper makes frequent emptying unnecessary
- Easy removal and emptying of the waste hopper
- Large sweeping width of 650 mm
- Sweeping close to edges thorough sweeping of corners, nooks and crannies
  Up to 2000 m²/h cleaning capacity