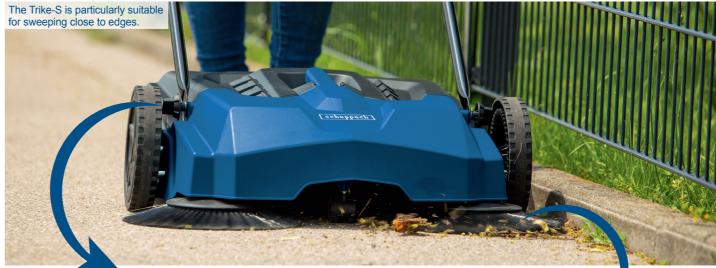

## **SWEEPER**

- Durable bristles
- Brushes mounted on both sides for fast results
- Sweeping system with 3 brushes for effective cleaning
- Smooth-running wheels for effortless working
- Simple and space-saving storage
- Large 22 L waste hopper makes frequent emptying unnecessary
- Easy removal and emptying of the waste hopper
- Large sweeping width of 650 mm
- Sweeping close to edges thorough sweeping of corners, nooks and crannies
  Up to 2000 m²/h cleaning capacity