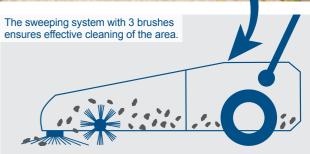

## **SWEEPER**

- Durable bristles
- Brushes mounted on both sides for fast results
- Sweeping system with 3 brushes for effective cleaning
- Smooth-running wheels for effortless working
- Simple and space-saving storage
- Large 22 L waste hopper makes frequent emptying unnecessary
- Easy removal and emptying of the waste hopper
- Large sweeping width of 650 mm
- Sweeping close to edges thorough sweeping of corners, nooks and crannies
  Up to 2000 m²/h cleaning capacity

## **EXAMPLES OF USE**

SUITABLE FOR

Sweeping width

Cleaning area

Container size

Sweeping system with 3 brushes

Can be stored without needing Soft-profile wheels much space