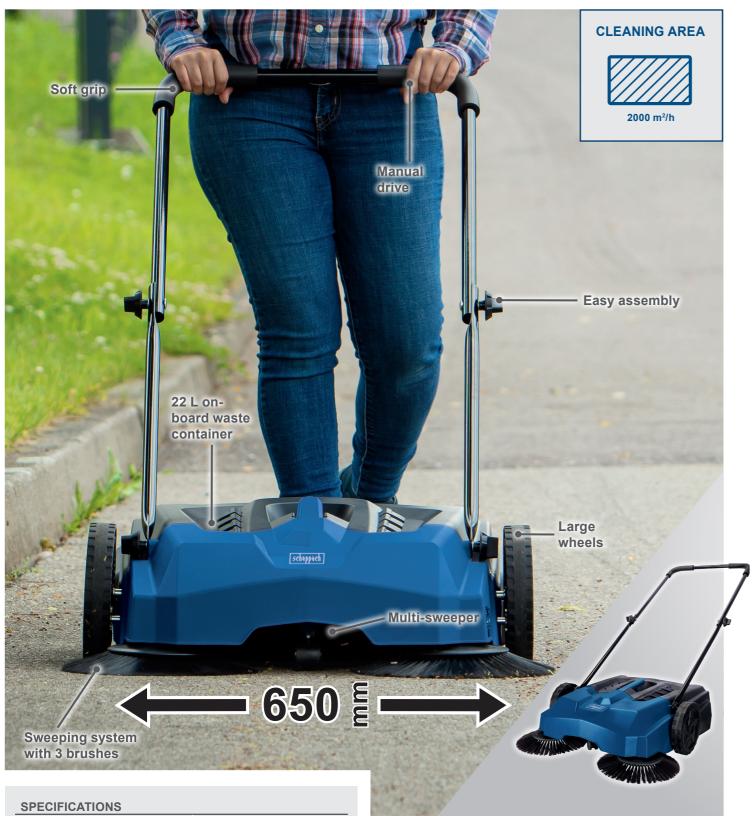

PUSH Trike-S PUSH

| or Lon to Attorio    |                        |
|----------------------|------------------------|
| Dimensions L x B x H | 593 x 650 x 1000 mm    |
| Sweeping width       | 650 mm                 |
| Waste container      | 22 L                   |
| Cleaning capacity    | 2000 m <sup>2</sup> /h |

## **SWEEPER**

- Durable bristles
- Brushes mounted on both sides for fast results
- Sweeping system with 3 brushes for effective cleaning
- Smooth-running wheels for effortless working
- Simple and space-saving storage
- Large 22 L waste hopper makes frequent emptying unnecessary
- Easy removal and emptying of the waste hopper
- Large sweeping width of 650 mm
- Sweeping close to edges thorough sweeping of corners, nooks and crannies
  Up to 2000 m²/h cleaning capacity