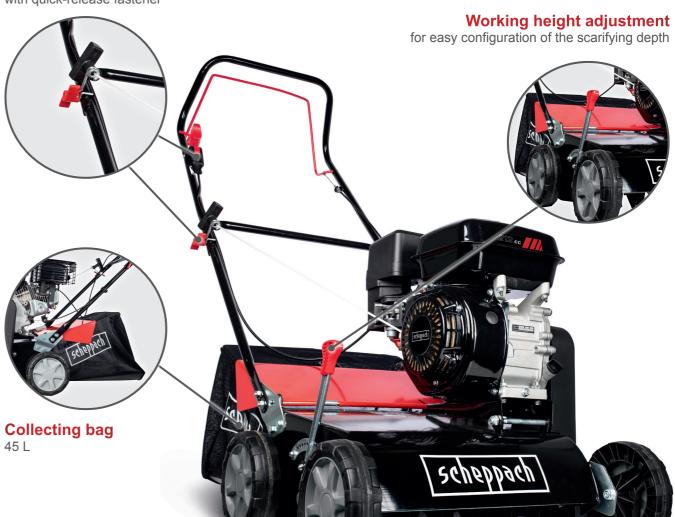

#### Foldable handle

with quick-release fastener

www. schemed .com | Issue 2023-06-30 | Subject to technical change without notice. Errors and omissions excepted.