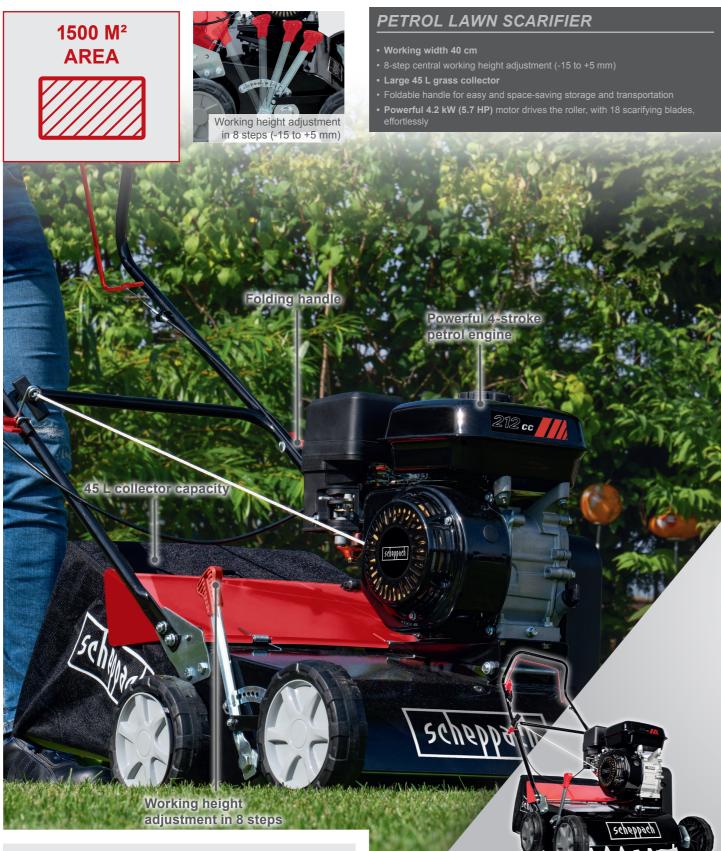

### **PRODUCT DETAILS**

1500 m² area

Working height adjustment in 8 steps

Working width max. 40 cm

40 cm

212 cc, 5.7 HP

Power output

Transportable

#### Foldable handle

with quick-release fastener

www. schemed .com | Issue 2023-06-30 | Subject to technical change without notice. Errors and omissions excepted.