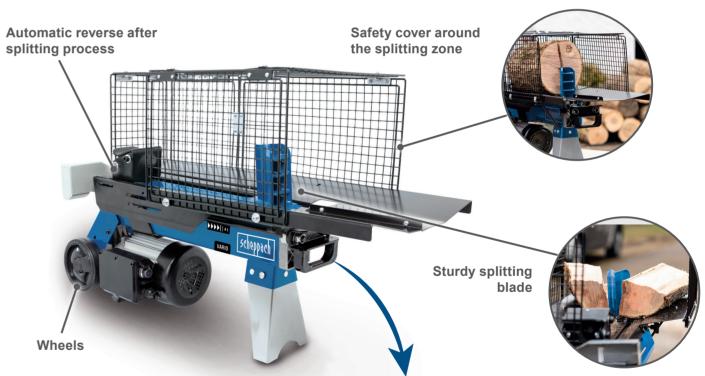

## 4 T LOG SPLITTER

- Splitting up to 100 logs per hour, its safe, silent operation will split green wood logs or seasoned timbers effortlessly
- 4 tons of hydraulic ram splitting power
- Log splitter capacity 370 mm x Ø 250 mm
- Hydraulic cylinder with auto return
- Torsion-resistant, powder-coated steel structure
- Sturdy splitting blade
- Two handed operation keeps hands clear of action while operating

## **PRODUCT DETAILS**

Log diameter

55 - 250 mm

**Powerful splitting** 

max. 4 t

**Engine power** 

1500 W

Compact design