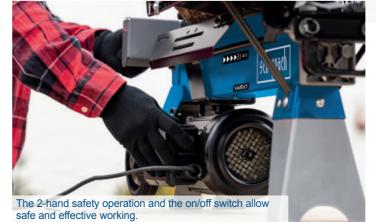

## 4 T LOG SPLITTER

- Splitting up to 100 logs per hour, its safe, silent operation will split green wood logs or seasoned timbers effortlessly
- 4 tons of hydraulic ram splitting power
- Log splitter capacity 370 mm x Ø 250 mm
- Hydraulic cylinder with auto return
- Torsion-resistant, powder-coated steel structure
- Sturdy splitting blade
- Two handed operation keeps hands clear of action while operating