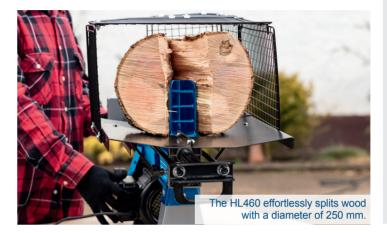

## 4 T LOG SPLITTER

- Splitting up to 100 logs per hour, its safe, silent operation will split green wood logs or seasoned timbers effortlessly
- 4 tons of hydraulic ram splitting power
- Log splitter capacity 370 mm x Ø 250 mm
- Hydraulic cylinder with auto return
- Torsion-resistant, powder-coated steel structure
- Sturdy splitting blade
- Two handed operation keeps hands clear of action while operating

## **PRODUCT DETAILS**

Log diameter

55 - 250 mm

**Powerful splitting** 

max. 4 t

**Engine power** 

1500 W

Compact design