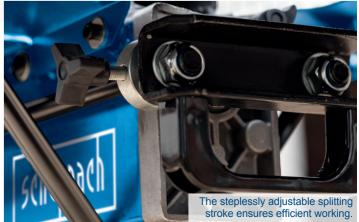

y | 2.4 L          |
| Operating pressure       | 165 bar        |
| Motor                    | 230 V~ / 50 Hz |
| Engine power             | 1500 W         |

| LOGISTICAL DATA      |                    |
|----------------------|--------------------|
| Weight net / gross   | 45 / 48.5 kg       |
| Packaging dimensions | 790 x 325 x 510 mm |
| Order number         | 5905209901         |
| Article number       | 4046664071440      |
| 20 Container         | 196 pcs            |
| 40 Container         | 420 pcs            |
| 40 HQ Container      | 525 pcs            |

## OPTIONAL ACCESSORIES **EXAMPLES OF USE**







## **PRODUCT DETAILS**

Log diameter



55 - 250 mm



**Powerful splitting** 



max. 4 t

**Engine power** 



1500 W

Compact design



Adjustable splitting system