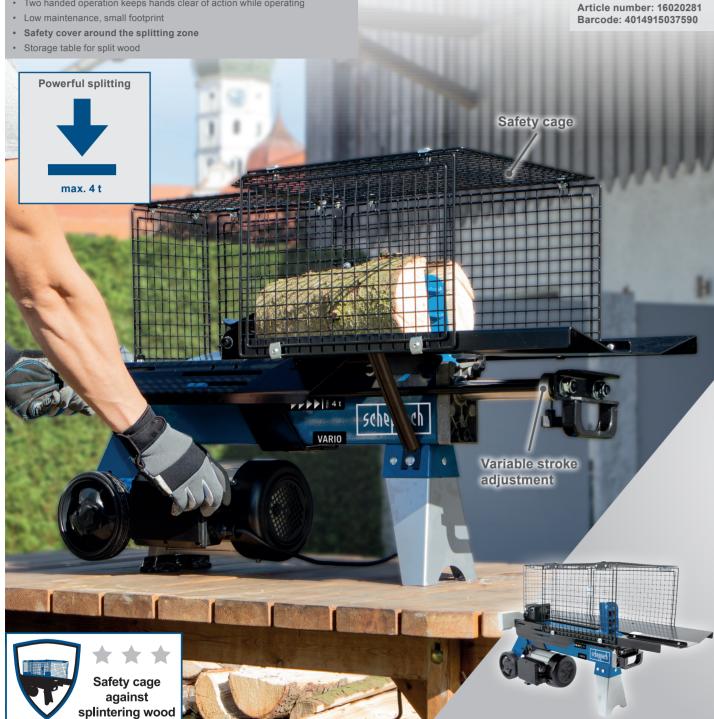

## 4 T LOG SPLITTER

- Splitting up to 100 logs per hour, its safe, silent operation will split green wood logs or seasoned timbers effortlessly
- 4 tons of hydraulic ram splitting power
- Log splitter capacity 370 mm x Ø 250 mm
- Hydraulic cylinder with auto return
- Torsion-resistant, powder-coated steel structure
- Sturdy splitting blade
- Two handed operation keeps hands clear of action while operating

## **PRODUCT DETAILS**

Log diameter

55 - 250 mm

**Powerful splitting** 

max. 4 t

**Engine power** 

1500 W

Compact design