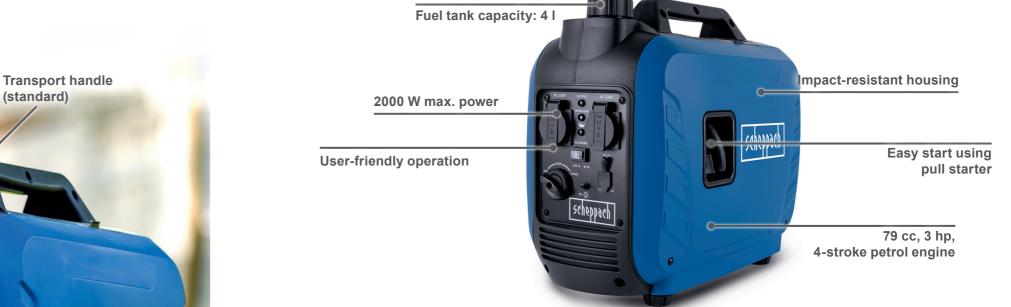

### **INVERTER POWER GENERATOR 2000 W**

- Maximum power of 2000 W for devices with sensitive electronics, power tools, etc.
- Equipped with two 230 V~ AC sockets and two 2.1 A USB ports (quick charging)
- Displacement of 79 cm³, air cooled 4 stroke petrol engine with pull cable starter
- Compact design in carrying case size made of impact-resistant plastic with handle
- · Automatic shutdown in case of oil shortage
- A fuel tank of 4.1 L and an engine oil capacity of 300 ml
- Clean sine wave for sensitive devices such as laptops, televisions, tablets or smartphones
- Low noise level of 64,1 dB(A)\*

# (standard) Low noise level of 64,1 dB(A) Equipped with two 230 V~ AC sockets and two 5 V DC/2.1 A (quick-charging) USB outputs **SPECIFICATIONS - ENGINE** Model Single cylinder; 4 stroke petrol engine Anti-vibration 3 PS Max. engine power rubber feet

### Displacement 79 cm<sup>3</sup> Starting system Pull cable starter Tank capacity

| LOGISTICAL DATA      |                    |
|----------------------|--------------------|
| Net / gross weight   | 17.5 / 19 kg       |
| Packaging dimensions | 570 x 320 x 485 mm |
| Article number       | 5906226901         |
| EAN                  | 4046664134602      |
| 20 container         | 288 pcs            |
| 40 container         | 576 pcs            |
| 40 HQ container      | 735 pcs            |

#### **SPECIFICATIONS - POWER GENERATOR** Dimensions L x W x H 520 x 270 x 440 mm Voltage control Inverter Nominal power/Maximum power 1600 / 2000 W 230 V~ Voltage output AC frequency 50 Hz Overload protection Yes Low oil warning Yes

## **PRODUCT DETAILS**

2x USB connection

**Energy saving switch** 

Oil warning indicator

Overload protection

Fuel-saving

Lightweight

Transportable