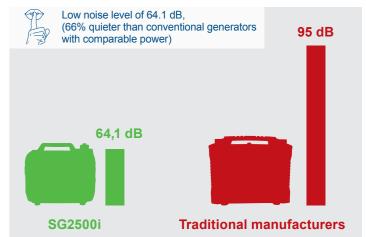

### **INVERTER POWER GENERATOR 2000 W**

- Maximum power of 2000 W for devices with sensitive electronics, power tools, etc.
- Equipped with two 230 V~ AC sockets and two 2.1 A USB ports (quick charging)
- Displacement of 79 cm³, air cooled 4 stroke petrol engine with pull cable starter
- Compact design in carrying case size made of impact-resistant plastic with handle
- · Automatic shutdown in case of oil shortage
- A fuel tank of 4.1 L and an engine oil capacity of 300 ml
- Clean sine wave for sensitive devices such as laptops, televisions, tablets or smartphones
- Low noise level of 64,1 dB(A)\*

\*Noise levels may vary depending on distance and location and were measured at 25% load and at a distance of 7 metres from the control panel.

# (standard) Low noise level of 64,1 dB(A) Equipped with two 230 V~ AC sockets and two 5 V DC/2.1 A (quick-charging) USB outputs **SPECIFICATIONS - ENGINE** Model Single cylinder; 4 stroke petrol engine Anti-vibration 3 PS Max. engine power rubber feet