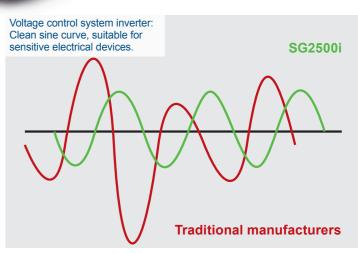

### **INVERTER POWER GENERATOR 2000 W**

- Maximum power of 2000 W for devices with sensitive electronics, power tools, etc.
- Equipped with two 230 V~ AC sockets and two 2.1 A USB ports (quick charging)
- Displacement of 79 cm³, air cooled 4 stroke petrol engine with pull cable starter
- Compact design in carrying case size made of impact-resistant plastic with handle
- · Automatic shutdown in case of oil shortage
- A fuel tank of 4.1 L and an engine oil capacity of 300 ml
- Clean sine wave for sensitive devices such as laptops, televisions, tablets or smartphones
- Low noise level of 64,1 dB(A)\*

# (standard) Low noise level of 64,1 dB(A) Equipped with two 230 V~ AC sockets and two 5 V DC/2.1 A (quick-charging) USB outputs **SPECIFICATIONS - ENGINE** Model Single cylinder; 4 stroke petrol engine Anti-vibration 3 PS Max. engine power rubber feet

#### **SPECIFICATIONS - POWER GENERATOR** Dimensions L x W x H 520 x 270 x 440 mm Voltage control Inverter Nominal power/Maximum power 1600 / 2000 W 230 V~ Voltage output AC frequency 50 Hz Overload protection Yes Low oil warning Yes