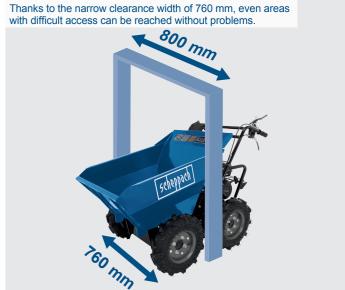

| SPECIFICATIONS        |                      |
|-----------------------|----------------------|
| Dimensions L x W x H  | 1380 x 760 x 1000 mm |
| Dimension container   | 910 x 650 x 575 mm   |
| Loading capacity max. | 300 kg               |
| Tipping               | hand                 |
| Transmission          | gear                 |
| Forward speed max.    | 2.5 / 4.8 / 6.4 km/h |
| Reverse speed max.    | 2 km/h               |