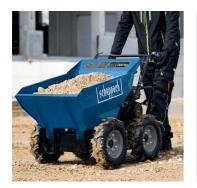

## 300 kg DUMPER

- Capable of transporting up to 300 kg of solid or bulk material
- Air-filled tyres and four wheel drive for maximum traction
- Quick response, easy manoeuvrable
- The large tipping container is perfect for hauling earth, gravel, stone, rubble, bricks and anything else you wish to transport