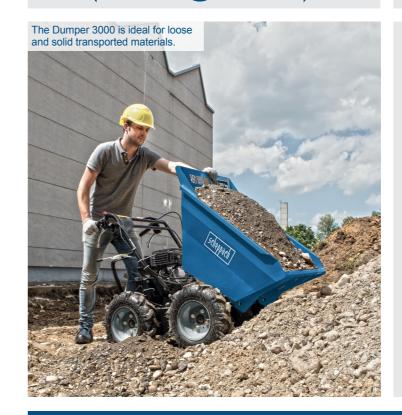

------------------|
| Dimensions L x W x H  | 1380 x 760 x 1000 mm |
| Dimension container   | 910 x 650 x 575 mm   |
| Loading capacity max. | 300 kg               |
| Tipping               | hand                 |
| Transmission          | gear                 |
| Forward speed max.    | 2.5 / 4.8 / 6.4 km/h |
| Reverse speed max.    | 2 km/h               |

| LOGISTICAL DATA      |                     |
|----------------------|---------------------|
| Weight net / gross   | 143 / 167 kg        |
| Packaging dimensions | 1150 x 735 x 850 mm |
| Article number       | 5908802903          |
| Barcode              | 4046664037989       |
| 20 Container         | 30 pcs              |
| 40 Container         | 64 pcs              |
| 40 HQ Container      | 96 pcs              |

300 kg











Large tipping container









Compact design

## **SUITABLE FOR DIFFERENT MATERIALS**