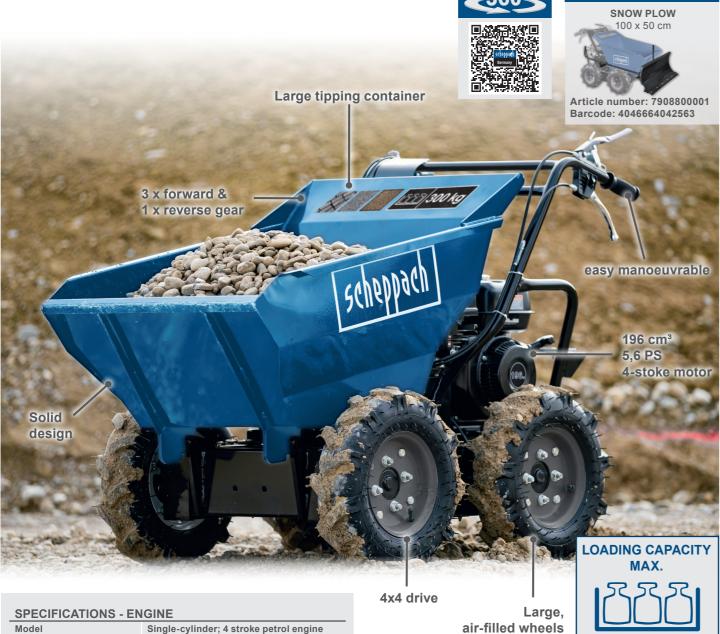

## 300 kg DUMPER

- Capable of transporting up to 300 kg of solid or bulk material
- Air-filled tyres and four wheel drive for maximum traction
- Quick response, easy manoeuvrable
- The large tipping container is perfect for hauling earth, gravel, stone, rubble, bricks and anything else you wish to transport

OPTIONAL ACCESSORIES

- Tipping container 912 x 650 x 560 mm
- Large, air-filled wheels for easy operation

| SPECIFICATIONS - ENGINE |                                         |
|-------------------------|-----------------------------------------|
| Model                   | Single-cylinder; 4 stroke petrol engine |
| Input max.              | 5.6 HP                                  |
| Displacement            | 196 cc                                  |

| SPECIFICATIONS        |                      |
|-----------------------|----------------------|
| Dimensions L x W x H  | 1380 x 760 x 1000 mm |
| Dimension container   | 910 x 650 x 575 mm   |
| Loading capacity max. | 300 kg               |
| Tipping               | hand                 |
| Transmission          | gear                 |
| Forward speed max.    | 2.5 / 4.8 / 6.4 km/h |
| Reverse speed max.    | 2 km/h               |