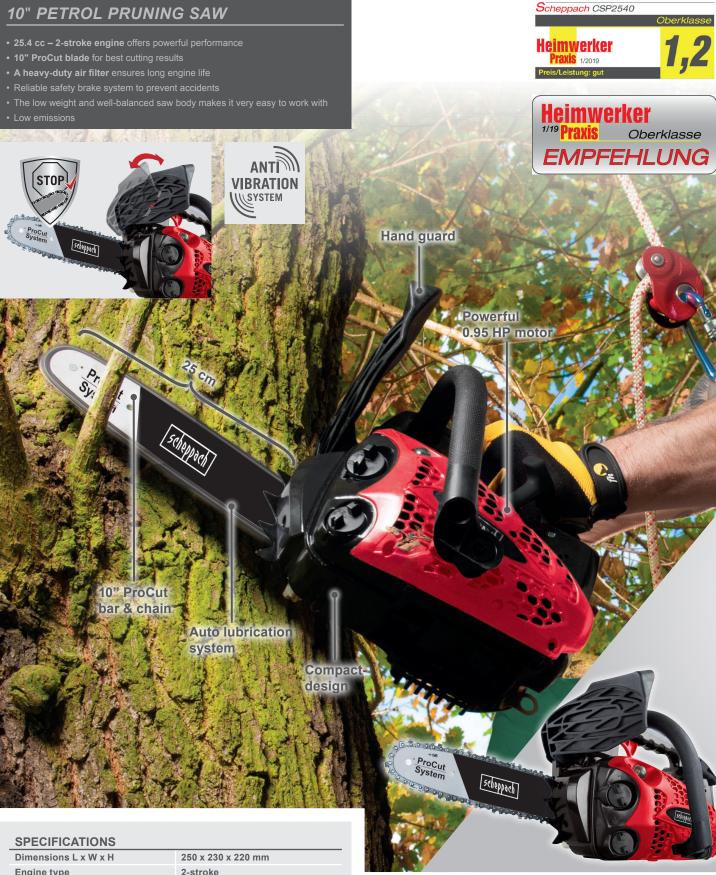

| 0. = 000                 |                    |
|--------------------------|--------------------|
| Dimensions L x W x H     | 250 x 230 x 220 mm |
| Engine type              | 2-stroke           |
| Fuel mixture             | 40:1               |
| Engine displacement      | 25.4 cc            |
| Chain bar length         | 25 cm              |
| Cutting diameter max.    | Ø 20 cm            |
| Chain tension adjustment | Yes                |
| Chain brake              | Yes                |
| Oil tank capacity        | 0.16 L             |
| Fuel tank capacity       | 0.23 L             |
| Output                   | 0.7 kW / 0.95 HP   |