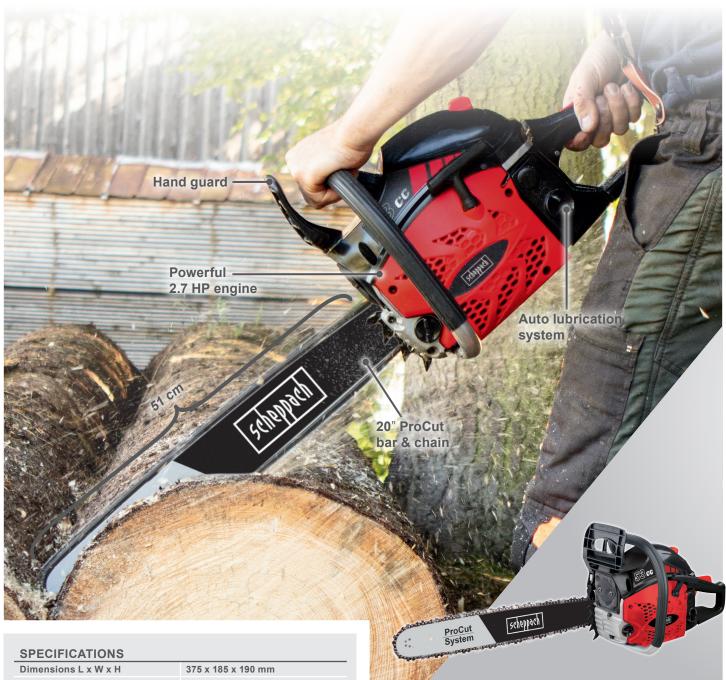

## 20" PETROL CHAINSAW

- 53 cc 2-stroke engine offers powerful performance
- 20" ProCut quality bar and chain for best cutting result
- Heavy duty air filter for longer engine life
- Anti-vibration system absorbs shock and reduces user fatigue
- Large metal claw stop
- Automatic chain lubrication
- Chain brake stops the chain within a few milliseconds in the event of a kickback

| 375 x 185 x 190 mm |  |  |  |
|--------------------|--|--|--|
| 2-stroke           |  |  |  |
| 40:1               |  |  |  |
| 53 cc              |  |  |  |
| 51 cm              |  |  |  |
| Ø 47 cm            |  |  |  |
| Yes                |  |  |  |
| Yes                |  |  |  |
| 0.26 L             |  |  |  |
| 0.55 L             |  |  |  |
| 2.0 kW / 2.7 HP    |  |  |  |
|                    |  |  |  |