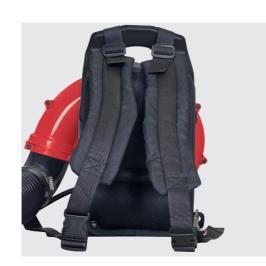

**LB5200BP** LB5200BP **PETROL PETROL** 

Ergonomic harness Comfortable, ventilated and load-reducing harness with hip belt and wide shoulder straps.

LOGISTICAL DATA

Weight net / gross 7.9 / 9.5 kg Packaging dimensions 430 x 290 x 580 mm Article number 5911103903 Barcode 4046664064725 20 Container 438 pcs 40 Container 908 pcs 40 HQ Container 1065 pcs