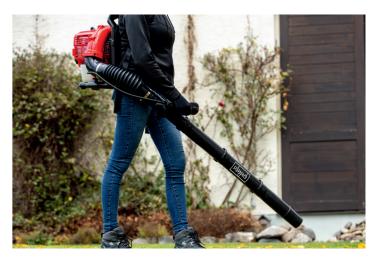

**LB5200BP** LB5200BP **PETROL PETROL** 







Ergonomic harness Comfortable, ventilated and load-reducing harness with hip belt and wide shoulder straps.







LOGISTICAL DATA

Weight net / gross 7.9 / 9.5 kg Packaging dimensions 430 x 290 x 580 mm Article number 5911103903 Barcode 4046664064725 20 Container 438 pcs 40 Container 908 pcs 40 HQ Container 1065 pcs

www. stopped .com | Issue 2022-08-23 | Subject to technical change without notice. Errors and omissions excepted.

2-stroke

1080 m<sup>3</sup>/h

295 km/h

8000 rpm 3500 rpm

40:1

1.4 kW

Engine type

Idling speed Fuel tank capacity

Air power max.

Air speed max.

Engine speed max.

Fuel mixing ratio