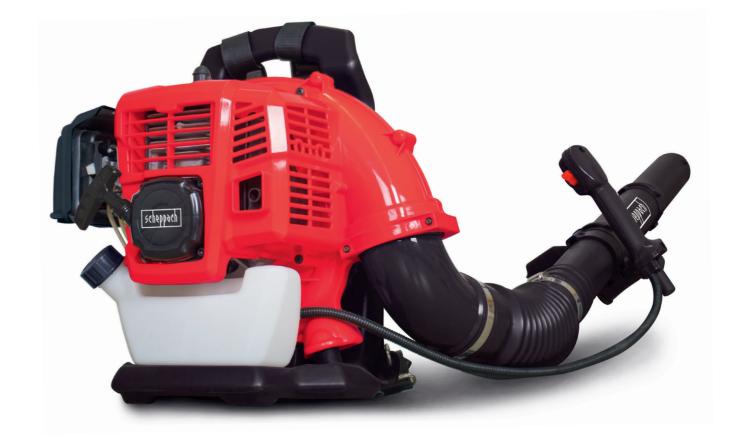

www. stopped .com | Issue 2022-08-23 | Subject to technical change without notice. Errors and omissions excepted.

2-stroke

1080 m<sup>3</sup>/h

295 km/h

8000 rpm 3500 rpm

40:1

1.4 kW

Engine type

Idling speed Fuel tank capacity

Air power max.

Air speed max.

Engine speed max.

Fuel mixing ratio