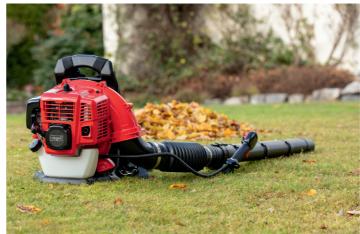

**LB5200BP** LB5200BP **PETROL PETROL** 

Ergonomic harness Comfortable, ventilated and load-reducing harness with hip belt and wide shoulder straps.

LOGISTICAL DATA

Weight net / gross 7.9 / 9.5 kg Packaging dimensions 430 x 290 x 580 mm Article number 5911103903 Barcode 4046664064725 20 Container 438 pcs 40 Container 908 pcs 40 HQ Container 1065 pcs

www. stopped .com | Issue 2022-08-23 | Subject to technical change without notice. Errors and omissions excepted.

2-stroke

1080 m<sup>3</sup>/h

295 km/h

8000 rpm 3500 rpm

40:1

1.4 kW

Engine type

Idling speed Fuel tank capacity

Air power max.

Air speed max.

Engine speed max.

Fuel mixing ratio