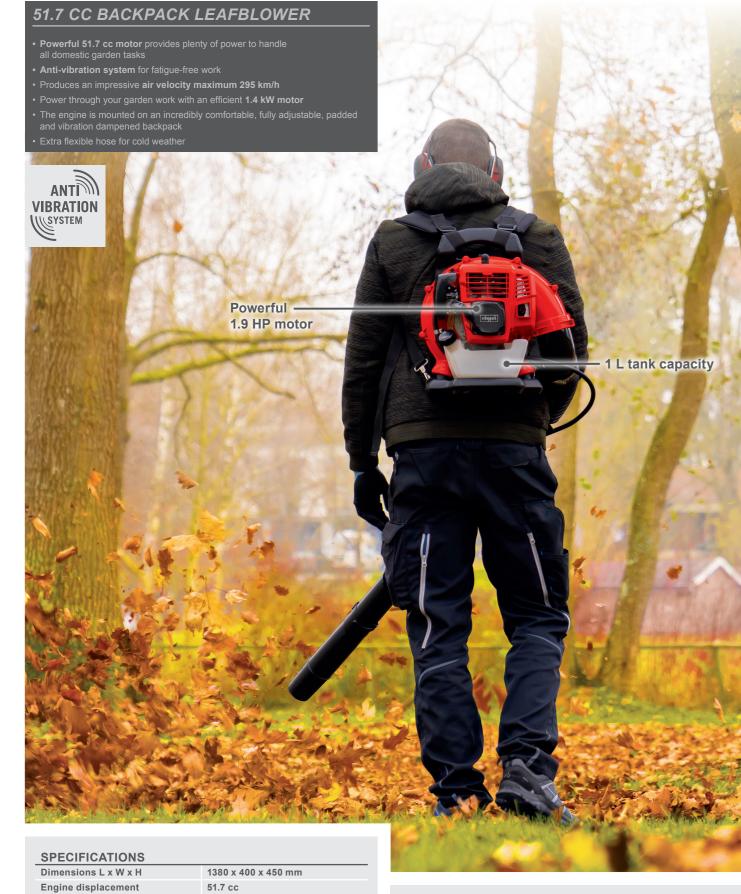

www. stopped .com | Issue 2022-08-23 | Subject to technical change without notice. Errors and omissions excepted.

2-stroke

1080 m<sup>3</sup>/h

295 km/h

8000 rpm 3500 rpm

40:1

1.4 kW

Engine type

Idling speed Fuel tank capacity

Air power max.

Air speed max.

Engine speed max.

Fuel mixing ratio