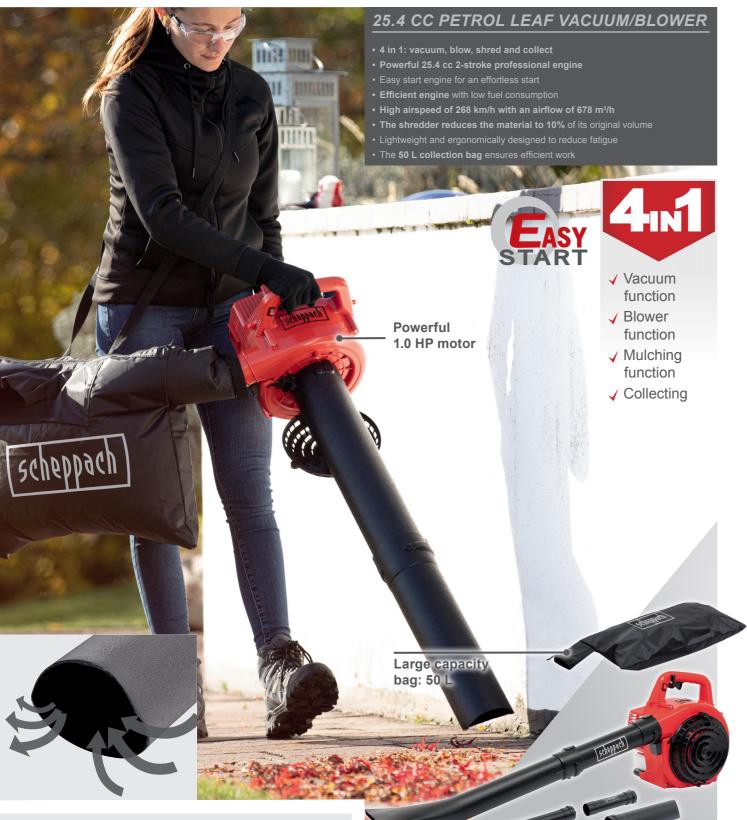

PETROL LBH2600P PETROL

| SPECIFICATIONS       |                             |
|----------------------|-----------------------------|
| Dimensions L x W x H | 1260 x 550 x 370 mm         |
| Engine displacement  | 25.4 cc                     |
| Engine type          | 2-stroke, full crank engine |
| Air power max.       | 678 m³/h                    |
| Air speed max.       | 268 km/h                    |
| Engine speed max.    | 7500 / 7900 rpm             |
| Idling speed         | 3500 rpm                    |
| Fuel tank capacity   | 650 ml                      |
| Mulch ratio          | 10:1                        |
| Collection bag size  | 50 L                        |
| Fuel mixing ratio    | 40:1                        |
| Output               | 0.7 kW / 1.0 HP             |

## PRODUCT DETAILS

Air speed max.

Air power max.

650 ml tank capacity

50 L collection bag

Easy start

Mulch ratio