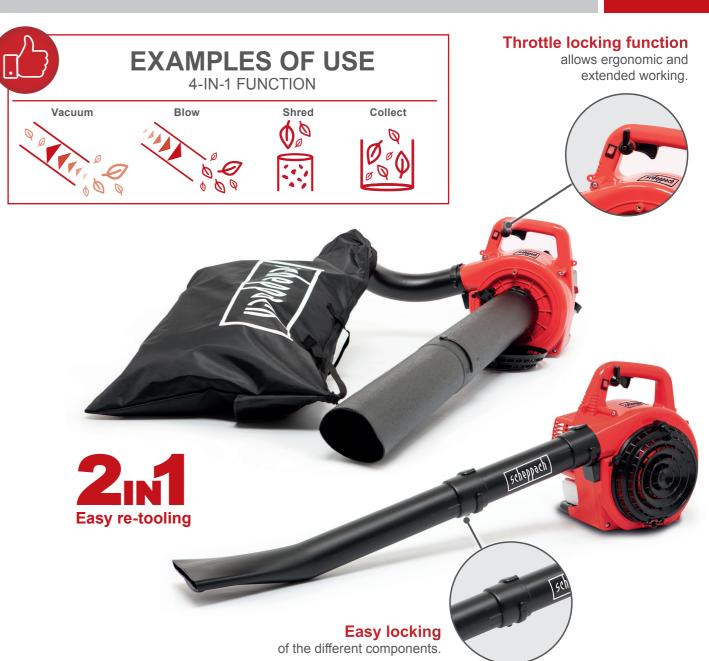

PETROL LBH2600P PETROL

| SPECIFICATIONS       |                             |
|----------------------|-----------------------------|
| Dimensions L x W x H | 1260 x 550 x 370 mm         |
| Engine displacement  | 25.4 cc                     |
| Engine type          | 2-stroke, full crank engine |
| Air power max.       | 678 m³/h                    |
| Air speed max.       | 268 km/h                    |
| Engine speed max.    | 7500 / 7900 rpm             |
| Idling speed         | 3500 rpm                    |
| Fuel tank capacity   | 650 ml                      |
| Mulch ratio          | 10:1                        |
| Collection bag size  | 50 L                        |
| Fuel mixing ratio    | 40:1                        |
| Output               | 0.7 kW / 1.0 HP             |

## PRODUCT DETAILS

Air speed max.

Air power max.

650 ml tank capacity

50 L collection bag

Easy start

Mulch ratio