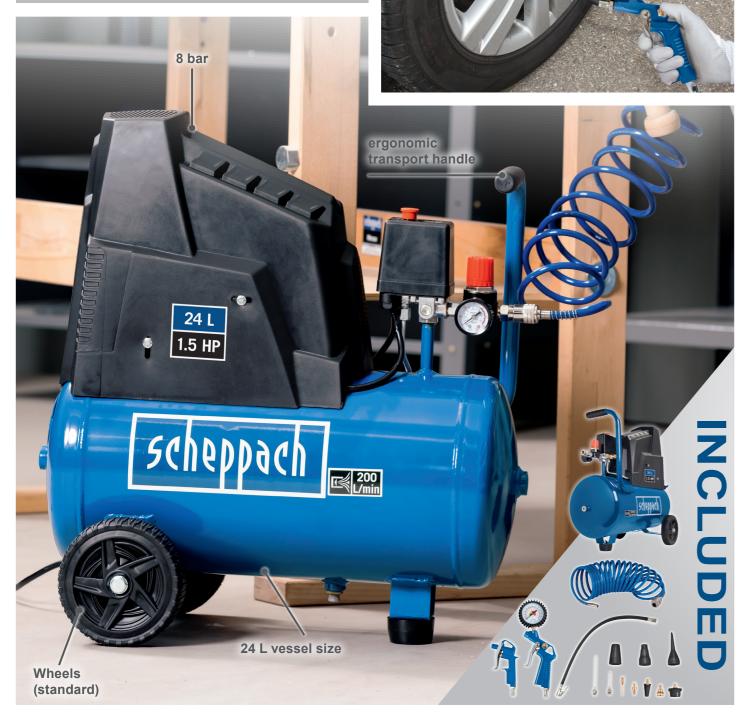

## 24 L COMPRESSOR INCL. ACCESSORY KIT

- Vessel size of 24 L
- Max. working pressure of 8 bar
- Oil-free, thus low-maintenance and durable
- Pressure gauge to regulate the working pressure
- A quick coupling
- Spiral compressed air hose of 5 m
- Travel fixture for easy transport
- Includes 13-piece accessory set: tyre inflation gauge, air blow gun, hose with valve plug and various valve adapters

| SPECIFICATIONS          |                    |
|-------------------------|--------------------|
| Dimensions L x W x H    | 550 x 280 x 565 mm |
| Vessel size             | 24 L               |
| Operating pressure max. | 8 bar              |
| Intake capacity         | 200 L/min          |
| Sound level             | 97 dB              |
| Motor                   | 230 V~ / 50 Hz     |
| Power engine            | 1100 W             |

## **PRODUCT DETAILS**

8 bar working pressure

Suction capacity 200 I/min

1 x quick-release coupling

Oil-free

Transportable

Low-maintenance