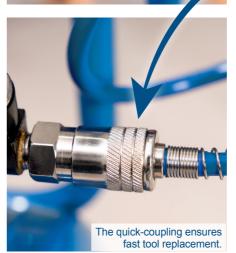

## 24 L COMPRESSOR INCL. ACCESSORY KIT

- Vessel size of 24 L
- Max. working pressure of 8 bar
- Oil-free, thus low-maintenance and durable
- Pressure gauge to regulate the working pressure
- A quick coupling
- Spiral compressed air hose of 5 m
- Travel fixture for easy transport
- Includes 13-piece accessory set: tyre inflation gauge, air blow gun, hose with valve plug and various valve adapters