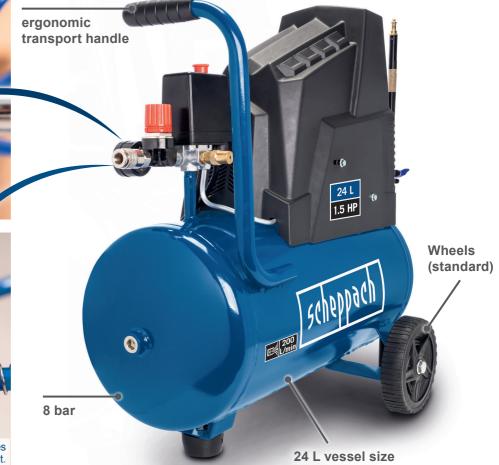

## 24 L COMPRESSOR INCL. ACCESSORY KIT

- Vessel size of 24 L
- Max. working pressure of 8 bar
- Oil-free, thus low-maintenance and durable
- Pressure gauge to regulate the working pressure
- A quick coupling
- Spiral compressed air hose of 5 m
- Travel fixture for easy transport
- Includes 13-piece accessory set: tyre inflation gauge, air blow gun, hose with valve plug and various valve adapters

| SPECIFICATIONS          |                    |
|-------------------------|--------------------|
| Dimensions L x W x H    | 550 x 280 x 565 mm |
| Vessel size             | 24 L               |
| Operating pressure max. | 8 bar              |
| Intake capacity         | 200 L/min          |
| Sound level             | 97 dB              |
| Motor                   | 230 V~ / 50 Hz     |
| Power engine            | 1100 W             |

## **PRODUCT DETAILS**

8 bar working pressure

Suction capacity 200 I/min

1 x quick-release coupling

Oil-free

Transportable

Low-maintenance