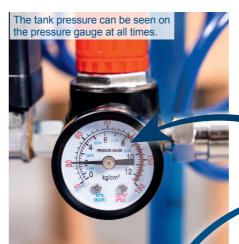

## 24 L COMPRESSOR INCL. ACCESSORY KIT

- Vessel size of 24 L
- Max. working pressure of 8 bar
- Oil-free, thus low-maintenance and durable
- Pressure gauge to regulate the working pressure
- A quick coupling
- Spiral compressed air hose of 5 m
- Travel fixture for easy transport
- Includes 13-piece accessory set: tyre inflation gauge, air blow gun, hose with valve plug and various valve adapters