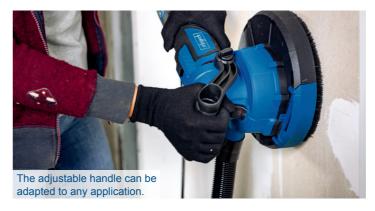

**CGP1200** 

- 180 mm sanding plate with quick-fit fastening system Integrated suction function with 25 L dust bag and flexible suction hose (1 to 3.5 m)
- · Connection for an external dust extractor including adapter
- Ergonomically shaped equipment and extensive handle adjustment
- Large range of accessories: Set of six sandpapers, carbide cup wheel, dust bag with extraction hose, extraction adapter

Ergonomic Softgrip design

Abrasive diameter 180 mm

Lightweight

www. <del>stoped</del> .com