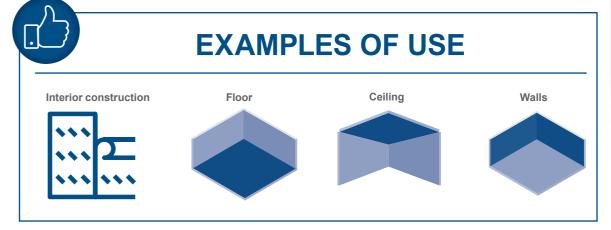

## UNIVERSAL 3IN1 WALL, FLOOR AND **CEILING PROCESSING SYSTEM**

• Powerful **1050 W motor** with adjustable speed between 410-1900 rpm

- Two attachments (spindle locking) can be changed easily
- Carbide cup wheel to remove heavy-duty material

**CGP1200** 

- 180 mm sanding plate with quick-fit fastening system Integrated suction function with 25 L dust bag and flexible suction hose (1 to 3.5 m)
- · Connection for an external dust extractor including adapter
- Ergonomically shaped equipment and extensive handle adjustment
- Large range of accessories: Set of six sandpapers, carbide cup wheel, dust bag with extraction hose, extraction adapter