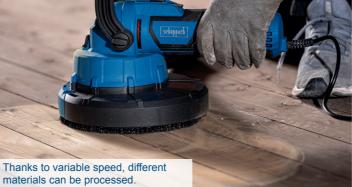

## VARIABLE SPEED

✓ Drywall sander ✓ Ceiling sander ✓ Floor sander

## **PRODUCT DETAILS**

Sanding disc, 180 mm, with Velcro fastener for easy replacement of abrasive paper

Perfect sanding results, thanks to variable speed 410 – 1900 rpm

Thanks to variable speed, different materials can be processed.