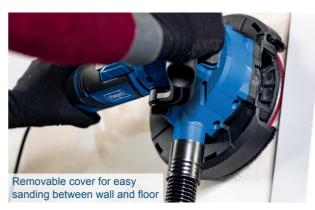

## UNIVERSAL 3IN1 WALL, FLOOR AND **CEILING PROCESSING SYSTEM**

• Powerful **1050 W motor** with adjustable speed between 410-1900 rpm

- Two attachments (spindle locking) can be changed easily
- Carbide cup wheel to remove heavy-duty material

**CGP1200** 

- 180 mm sanding plate with quick-fit fastening system Integrated suction function with 25 L dust bag and flexible suction hose (1 to 3.5 m)
- · Connection for an external dust extractor including adapter
- Ergonomically shaped equipment and extensive handle adjustment
- Large range of accessories: Set of six sandpapers, carbide cup wheel, dust bag with extraction hose, extraction adapter