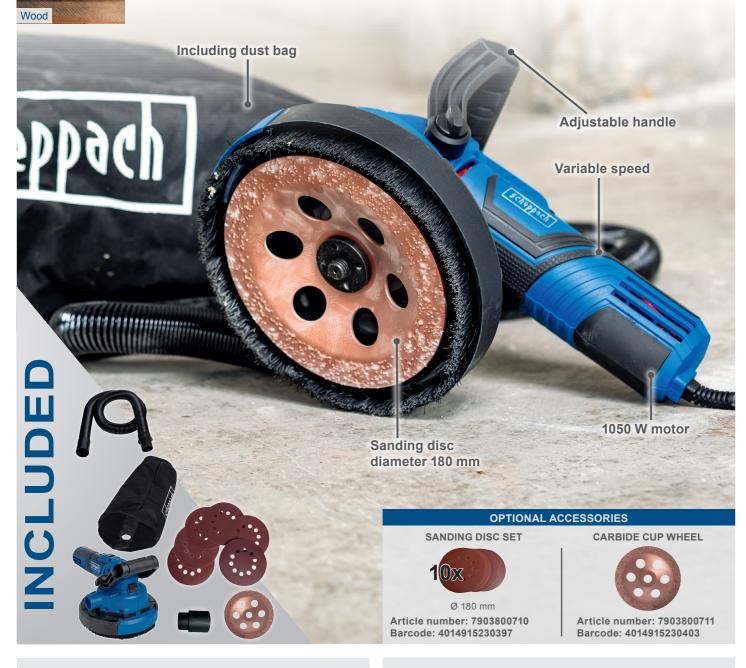

## UNIVERSAL 3IN1 WALL, FLOOR AND **CEILING PROCESSING SYSTEM**

• Powerful **1050 W motor** with adjustable speed between 410-1900 rpm

- Two attachments (spindle locking) can be changed easily
- Carbide cup wheel to remove heavy-duty material

**CGP1200** 

- 180 mm sanding plate with quick-fit fastening system Integrated suction function with 25 L dust bag and flexible suction hose (1 to 3.5 m)
- · Connection for an external dust extractor including adapter
- Ergonomically shaped equipment and extensive handle adjustment
- Large range of accessories: Set of six sandpapers, carbide cup wheel, dust bag with extraction hose, extraction adapter

## **PRODUCT DETAILS**

Sanding disc, 180 mm, with Velcro fastener for easy replacement of abrasive paper

Perfect sanding results, thanks to variable speed 410 – 1900 rpm

Thanks to variable speed, different materials can be processed.

Ergonomic Softgrip design

Abrasive diameter 180 mm

Lightweight

www. <del>stoped</del> .com