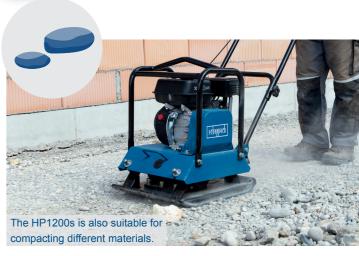

### 23 kN PLATE COMPACTOR

- Plate size: 550 x 440 mm
- Compaction force: 23000 N
- Compaction depth: 30 cm
- Powerful **6.5 HP engine** for reliable operation
- Automatic travel speed of 25 m/min for improved productivity
- High-strength steel base plate with curved edges
- Includes foldaway wheels for easy one-man transportation
- Includes black rubber pad for block paving work