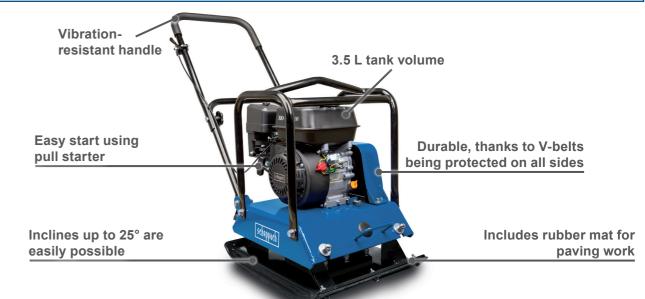

### 23 kN PLATE COMPACTOR

- Plate size: 550 x 440 mm
- Compaction force: 23000 N
- Compaction depth: 30 cm
- Powerful **6.5 HP engine** for reliable operation
- Automatic travel speed of 25 m/min for improved productivity
- High-strength steel base plate with curved edges
- Includes foldaway wheels for easy one-man transportation
- Includes black rubber pad for block paving work

## **PRODUCT DETAILS**

23000 N **Compaction force** 

25 m/min Travel speed

30 cm

Compaction depth

4200 vibrations/min

550 x 440 mm Plate size

Transportable