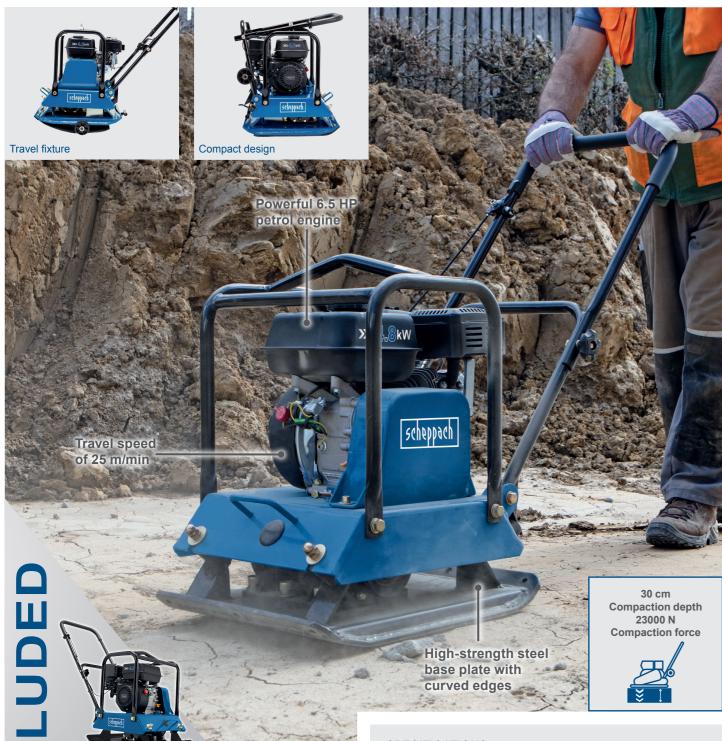

### 23 kN PLATE COMPACTOR

- Plate size: 550 x 440 mm
- Compaction force: 23000 N
- Compaction depth: 30 cm
- Powerful **6.5 HP engine** for reliable operation
- Automatic travel speed of 25 m/min for improved productivity
- High-strength steel base plate with curved edges
- Includes foldaway wheels for easy one-man transportation
- Includes black rubber pad for block paving work

## **PRODUCT DETAILS**

23000 N **Compaction force** 

25 m/min Travel speed

30 cm

Compaction depth

4200 vibrations/min

550 x 440 mm Plate size

Transportable

Compact design