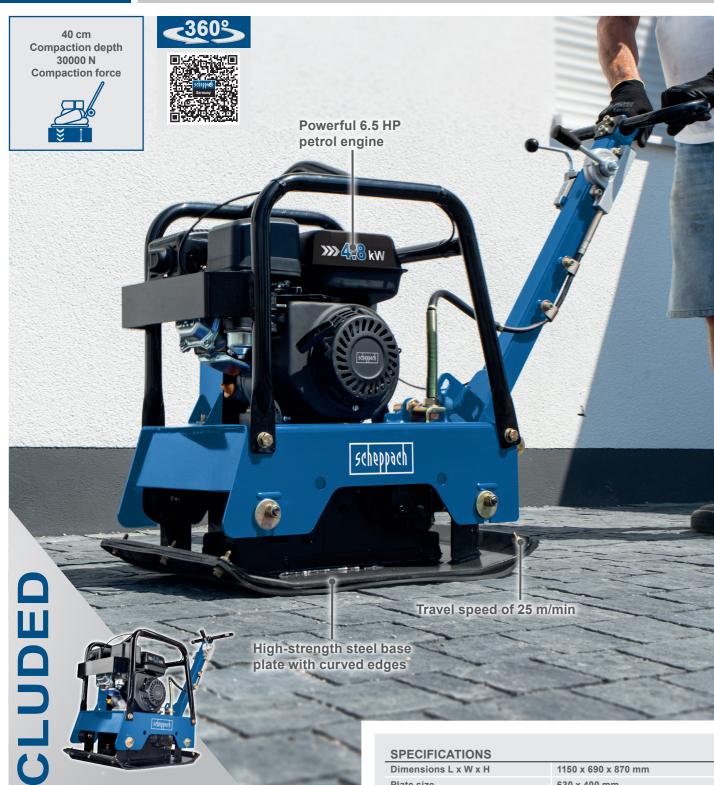

HP2500S **HP2500S PETROL PETROL** 

- Plate size: 630 x 400 mm
- Compaction force: 30000 N
- Compaction depth: 40 cm • Powerful 6.5 HP engine for reliable operation
- Automatic travel speed of 25 m/min for improved productivity

30 kN REVERSIBLE PLATE COMPACTOR

- High-strength steel base plate with curved edges
- Includes foldaway wheels for easy one-man transportation
- Includes black rubber pad for block paving work

| SPECIFICATIONS       |                     |
|----------------------|---------------------|
| Dimensions L x W x H | 1150 x 690 x 870 mm |
| Plate size           | 630 x 400 mm        |
| Compaction force     | 30000 N             |
| Travel speed         | 25 m/min            |
| Working speed        | 750 m²/hour         |
| Compaction depth     | 40 cm               |
| Capacity             | 196 cm <sup>3</sup> |
| Engine               | 6.5 HP; petrol      |