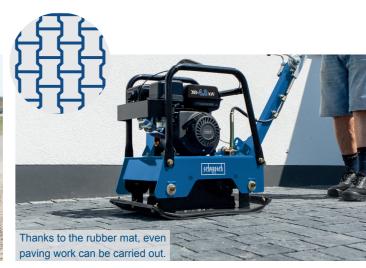

30 kN REVERSIBLE PLATE COMPACTOR

- High-strength steel base plate with curved edges
- Includes foldaway wheels for easy one-man transportation
- Includes black rubber pad for block paving work

| SPECIFICATIONS       |                     |
|----------------------|---------------------|
| Dimensions L x W x H | 1150 x 690 x 870 mm |
| Plate size           | 630 x 400 mm        |
| Compaction force     | 30000 N             |
| Travel speed         | 25 m/min            |
| Working speed        | 750 m²/hour         |
| Compaction depth     | 40 cm               |
| Capacity             | 196 cm <sup>3</sup> |
| Engine               | 6.5 HP; petrol      |