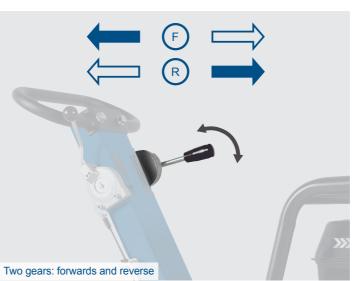

30 kN REVERSIBLE PLATE COMPACTOR

- High-strength steel base plate with curved edges
- Includes foldaway wheels for easy one-man transportation
- Includes black rubber pad for block paving work

| SPECIFICATIONS       |                     |
|----------------------|---------------------|
| Dimensions L x W x H | 1150 x 690 x 870 mm |
| Plate size           | 630 x 400 mm        |
| Compaction force     | 30000 N             |
| Travel speed         | 25 m/min            |
| Working speed        | 750 m²/hour         |
| Compaction depth     | 40 cm               |
| Capacity             | 196 cm <sup>3</sup> |
| Engine               | 6.5 HP; petrol      |