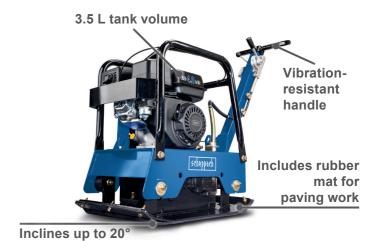

30 kN REVERSIBLE PLATE COMPACTOR

- High-strength steel base plate with curved edges
- Includes foldaway wheels for easy one-man transportation
- Includes black rubber pad for block paving work

| SPECIFICATIONS       |                     |
|----------------------|---------------------|
| Dimensions L x W x H | 1150 x 690 x 870 mm |
| Plate size           | 630 x 400 mm        |
| Compaction force     | 30000 N             |
| Travel speed         | 25 m/min            |
| Working speed        | 750 m²/hour         |
| Compaction depth     | 40 cm               |
| Capacity             | 196 cm <sup>3</sup> |
| Engine               | 6.5 HP; petrol      |