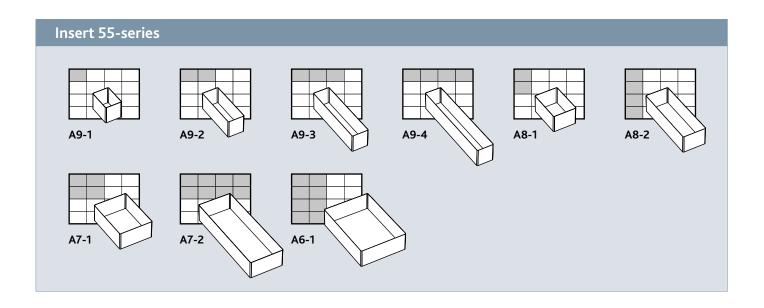

The wide range of inserts ensures that you can customise your raaco product to suit particular requirements - and just as easily move it again. The inserts and the contents

stay in place thanks to a special installation system. Furthermore - it also makes even the smallest items easy to get hold of. In the illustrations of the individual insert, a field is marked in grey which indicates how much the insert takes up and how it should be placed.

The illustrations show how many fields each insert cover the bottom of the box.