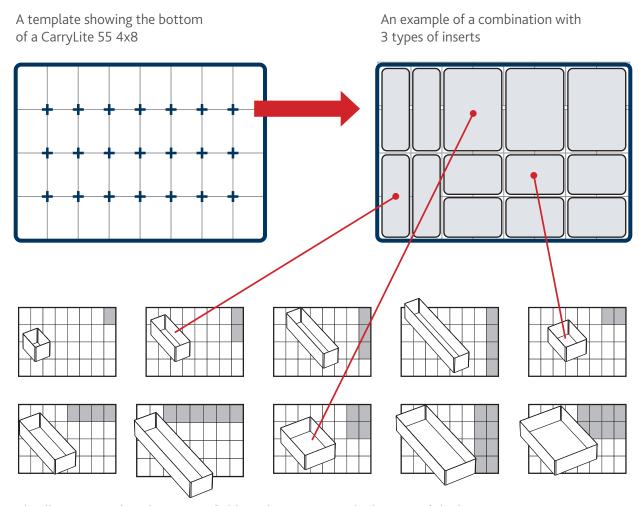

The wide range of inserts ensures that you can customise your raaco product to suit particular requirements - and just as easily move it again. The inserts and the contents

stay in place thanks to a special installation system. Furthermore - it also makes even the smallest items easy to get hold of. In the illustrations of the individual insert, a field is marked in grey which indicates how much the insert takes up and how it should be placed.

The illustrations show how many fields each insert cover the bottom of the box.