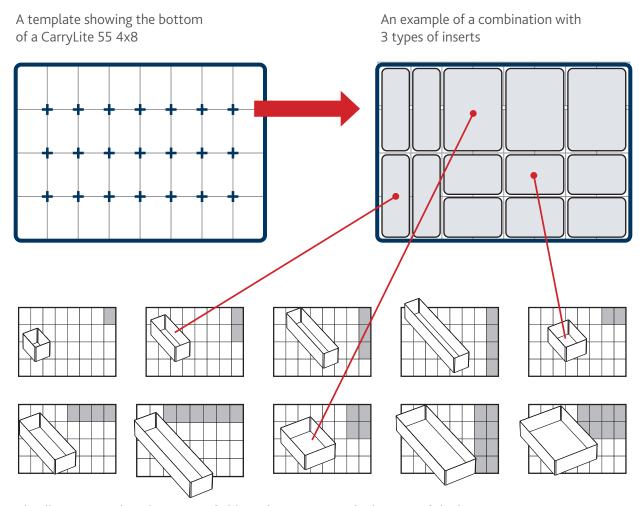

The wide range of inserts ensures that you can customise your raaco product to suit particular requirements - and just as easily move it again. The inserts and the contents

stay in place thanks to a special installation system. Furthermore - it also makes even the smallest items easy to get hold of. In the illustrations of the individual insert, a field is marked in grey which indicates how much the insert takes up and how it should be placed.

The illustrations show how many fields each insert cover the bottom of the box.

## Inserts for CarryLite 4x8

CarryLite 55 4x8

CarryLite 80 4x8

CarryLite 4x8 is divided into 32 fields.

The following shows the inserts that can be used and how many fields they cover when combined in the boxes.