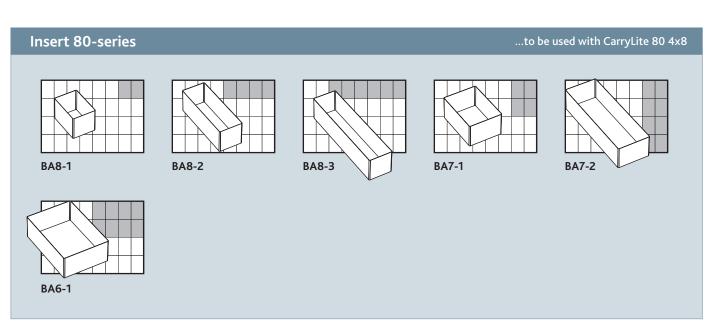

The wide range of inserts ensures that you can customise your raaco product to suit particular requirements - and just as easily move it again. The inserts and the contents

stay in place thanks to a special installation system. Furthermore - it also makes even the smallest items easy to get hold of. In the illustrations of the individual insert, a field is marked in grey which indicates how much the insert takes up and how it should be placed.

The illustrations show how many fields each insert cover the bottom of the box.

## Inserts for CarryLite 4x8

CarryLite 55 4x8

CarryLite 80 4x8

CarryLite 4x8 is divided into 32 fields.

The following shows the inserts that can be used and how many fields they cover when combined in the boxes.