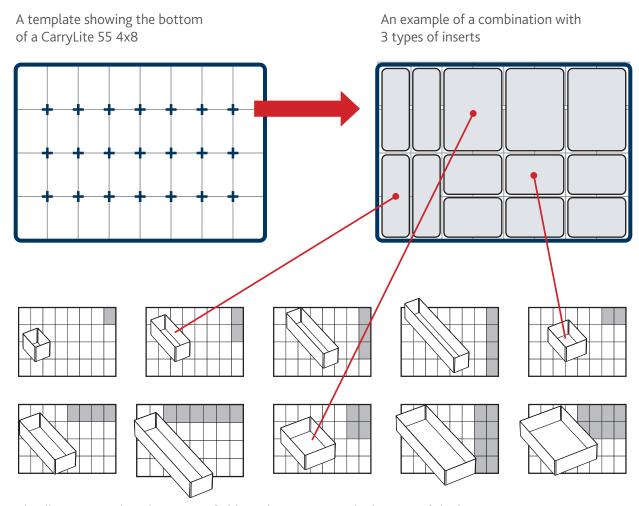

## Inserts - system, compatibility and choice

The flexibility and choices don't just exist within the individual systems, but also between them. The inserts ensure many combinations between the Assorter Boxes in A4, A5 and A6 size, Pocketboxes, CarryLites, Boxxser, Compact, ToolCase and the 250-3 drawers for cabinets.

The wide range of inserts ensures that you can customise your raaco product to suit particular requirements - and just as easily move it again. The inserts and the contents

stay in place thanks to a special installation system. Furthermore - it also makes even the smallest items easy to get hold of. In the illustrations of the individual insert, a field is marked in grey which indicates how much the insert takes up and how it should be placed.

The illustrations show how many fields each insert cover the bottom of the box.