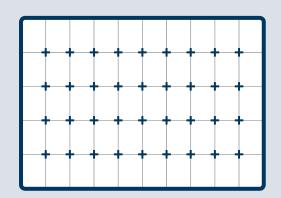

## Inserts - system, compatibility and choice

The flexibility and choices don't just exist within the individual systems, but also between them. The inserts ensure many combinations between the Assorter Boxes in A4, A5 and A6 size, Pocketboxes, CarryLites, Boxxser, Compact, ToolCase and the 250-3 drawers for cabinets.

The wide range of inserts ensures that you can customise your raaco product to suit particular requirements - and just as easily move it again. The inserts and the contents

stay in place thanks to a special installation system. Furthermore - it also makes even the smallest items easy to get hold of. In the illustrations of the individual insert, a field is marked in grey which indicates how much the insert takes up and how it should be placed.

The illustrations show how many fields each insert cover the bottom of the box.