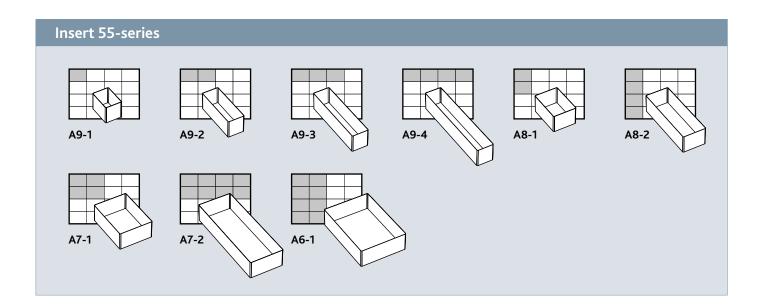

The wide range of inserts ensures that you can customise your raaco product to suit particular requirements - and just as easily move it again. The inserts and the contents

stay in place thanks to a special installation system. Furthermore - it also makes even the smallest items easy to get hold of. In the illustrations of the individual insert, a field is marked in grey which indicates how much the insert takes up and how it should be placed.

The illustrations show how many fields each insert cover the bottom of the box.