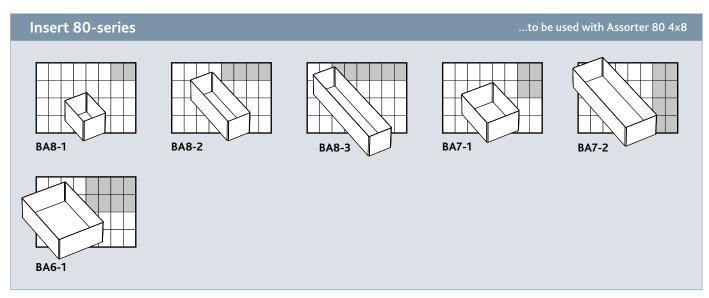

The wide range of inserts ensures that you can customise your raaco product to suit particular requirements - and just as easily move it again. The inserts and the contents

stay in place thanks to a special installation system. Furthermore - it also makes even the smallest items easy to get hold of. In the illustrations of the individual insert, a field is marked in grey which indicates how much the insert takes up and how it should be placed.

The illustrations show how many fields each insert cover the bottom of the box.

## Inserts for Assorter 4x8

Assorter 80 4x8

Assorter 4x8 is divided into 32 fields.

The following shows the inserts that can be used and how many fields they cover when combined in the boxes.