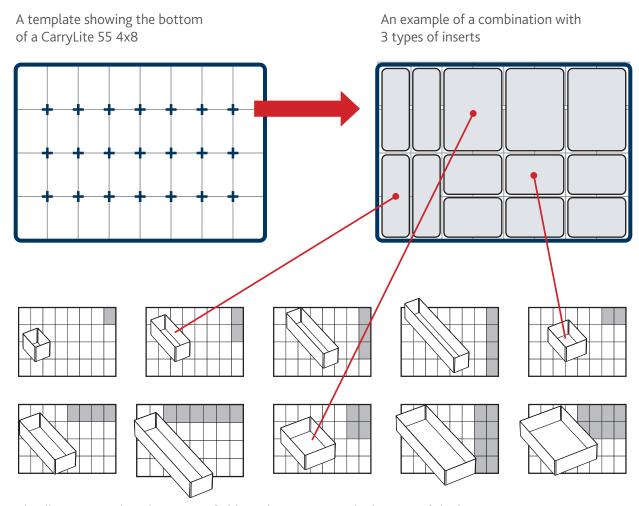

The illustrations show how many fields each insert cover the bottom of the box.

## Inserts for Assorter 4x8

Assorter 80 4x8

Assorter 4x8 is divided into 32 fields.

The following shows the inserts that can be used and how many fields they cover when combined in the boxes.