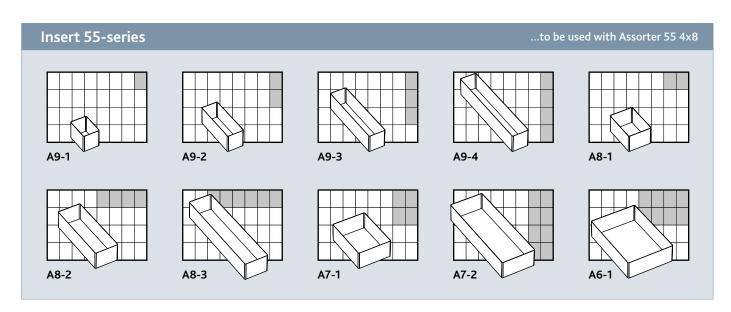

The wide range of inserts ensures that you can customise your raaco product to suit particular requirements - and just as easily move it again. The inserts and the contents

stay in place thanks to a special installation system. Furthermore - it also makes even the smallest items easy to get hold of. In the illustrations of the individual insert, a field is marked in grey which indicates how much the insert takes up and how it should be placed.

The illustrations show how many fields each insert cover the bottom of the box.

## Inserts for Assorter 4x8

Assorter 80 4x8

Assorter 4x8 is divided into 32 fields.

The following shows the inserts that can be used and how many fields they cover when combined in the boxes.