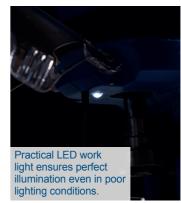

## **CORDLESS JIGSAW**

- · Cordless jigsaw for precise cuts in different materials, such as timber, metal, aluminium, brass, plastic etc. (when using a suitable saw blade)
- Cordless work with the Scheppach IXES 20 Volt series all batteries and chargers belonging to this system series can be combined with the cordless jigsaw
- Quick sawing progress, thanks to pendulum stroke adjustable in 3 steps and fine-cut adjustment
- 7 adjustable cutting angles (-45°, -30°, -15°, 0°, +15°, +30°, +45°)
- Safety switch with steplessly adjustable stroke, 0 2400 strokes per minute
- Foldable, removable, transparent **saw blade guard** allows safe work

# **PRODUCT DETAILS**

Saw blade length 145 mm

Stroke rate 0 - 2400 rpm

**LED** work light

Stroke length 19 mm

7 cutting angles -45° / -30° / -15° / 0°

/ +15° / +30° / +45°

20 V