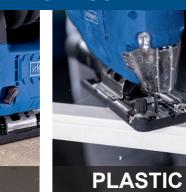

## **CORDLESS JIGSAW**

- · Cordless jigsaw for precise cuts in different materials, such as timber, metal, aluminium, brass, plastic etc. (when using a suitable saw blade)
- Cordless work with the Scheppach IXES 20 Volt series all batteries and chargers belonging to this system series can be combined with the cordless jigsaw
- Quick sawing progress, thanks to pendulum stroke adjustable in 3 steps and fine-cut adjustment
- 7 adjustable cutting angles (-45°, -30°, -15°, 0°, +15°, +30°, +45°)
- Safety switch with steplessly adjustable stroke, 0 2400 strokes per minute
- Foldable, removable, transparent **saw blade guard** allows safe work

### SPECIFICATIONS

| SPECIFICATIONS         |                                                          |
|------------------------|----------------------------------------------------------|
| Dimensions L x W x H   | 240 x 220 x 75 mm                                        |
| Motor type             | Brush motor                                              |
| Stroke rate            | 0 – 2400 rpm                                             |
| Stroke length          | 19 mm                                                    |
| Pendulum stroke levels | 1 – 3 and fine cut setting                               |
| Cutting angle          | 7 adjustable -45° / -30° / -15° / 0° / +15° / +30°/ +45° |
| Cutting depth max.     | 100 mm (timber), 6 mm (metal)<br>8 mm (plastic)          |
| Battery voltage        | 20 V                                                     |