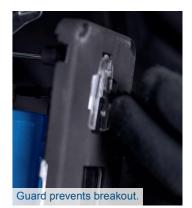

## **CORDLESS JIGSAW**

- · Cordless jigsaw for precise cuts in different materials, such as timber, metal, aluminium, brass, plastic etc. (when using a suitable saw blade)
- Cordless work with the Scheppach IXES 20 Volt series all batteries and chargers belonging to this system series can be combined with the cordless jigsaw
- Quick sawing progress, thanks to pendulum stroke adjustable in 3 steps and fine-cut adjustment
- 7 adjustable cutting angles (-45°, -30°, -15°, 0°, +15°, +30°, +45°)
- Safety switch with steplessly adjustable stroke, 0 2400 strokes per minute
- Foldable, removable, transparent **saw blade guard** allows safe work