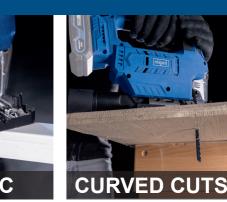

## **CORDLESS JIGSAW**

- · Cordless jigsaw for precise cuts in different materials, such as timber, metal, aluminium, brass, plastic etc. (when using a suitable saw blade)
- Cordless work with the Scheppach IXES 20 Volt series all batteries and chargers belonging to this system series can be combined with the cordless jigsaw
- Quick sawing progress, thanks to pendulum stroke adjustable in 3 steps and fine-cut adjustment
- 7 adjustable cutting angles (-45°, -30°, -15°, 0°, +15°, +30°, +45°)
- Safety switch with steplessly adjustable stroke, 0 2400 strokes per minute
- Foldable, removable, transparent **saw blade guard** allows safe work

### SPECIFICATIONS

| SPECIFICATIONS         |                                                          |
|------------------------|----------------------------------------------------------|
| Dimensions L x W x H   | 240 x 220 x 75 mm                                        |
| Motor type             | Brush motor                                              |
| Stroke rate            | 0 – 2400 rpm                                             |
| Stroke length          | 19 mm                                                    |
| Pendulum stroke levels | 1 – 3 and fine cut setting                               |
| Cutting angle          | 7 adjustable -45° / -30° / -15° / 0° / +15° / +30°/ +45° |
| Cutting depth max.     | 100 mm (timber), 6 mm (metal)<br>8 mm (plastic)          |
| Battery voltage        | 20 V                                                     |