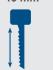

# **PRODUCT DETAILS**

Saw blade length 145 mm

Stroke rate 0 - 2400 rpm

**LED** work light

Stroke length 19 mm

7 cutting angles -45° / -30° / -15° / 0°

/ +15° / +30° / +45°

20 V