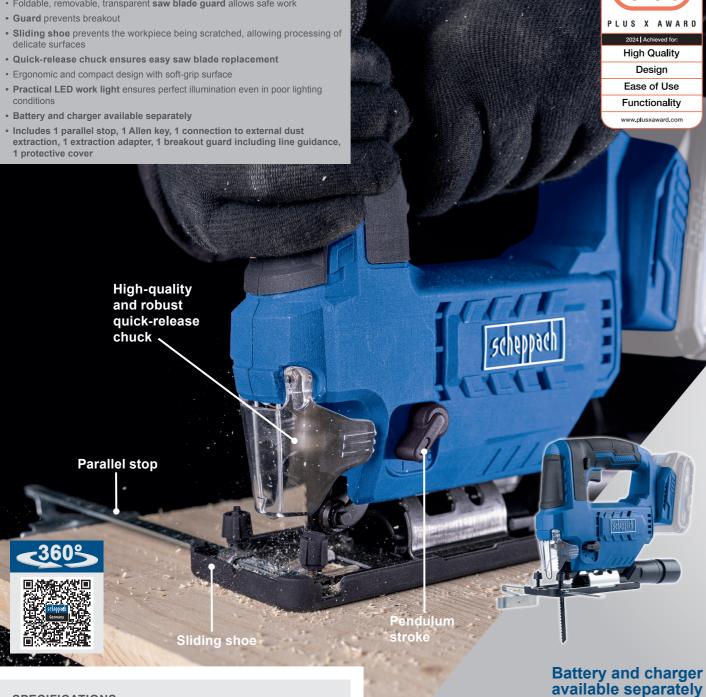

## **CORDLESS JIGSAW**

- · Cordless jigsaw for precise cuts in different materials, such as timber, metal, aluminium, brass, plastic etc. (when using a suitable saw blade)
- Cordless work with the Scheppach IXES 20 Volt series all batteries and chargers belonging to this system series can be combined with the cordless jigsaw
- Quick sawing progress, thanks to pendulum stroke adjustable in 3 steps and fine-cut adjustment
- 7 adjustable cutting angles (-45°, -30°, -15°, 0°, +15°, +30°, +45°)
- Safety switch with steplessly adjustable stroke, 0 2400 strokes per minute
- Foldable, removable, transparent **saw blade guard** allows safe work

# **PRODUCT DETAILS**

Saw blade length 145 mm

Stroke rate 0 - 2400 rpm

**LED** work light

Stroke length 19 mm

7 cutting angles -45° / -30° / -15° / 0°

/ +15° / +30° / +45°

20 V