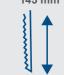

# **PRODUCT DETAILS**

Saw blade length 145 mm

Stroke rate 0 - 2400 rpm

**LED** work light

Stroke length 19 mm

7 cutting angles -45° / -30° / -15° / 0°

/ +15° / +30° / +45°

20 V