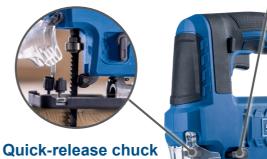

## **CORDLESS JIGSAW**

- · Cordless jigsaw for precise cuts in different materials, such as timber, metal, aluminium, brass, plastic etc. (when using a suitable saw blade)
- Cordless work with the Scheppach IXES 20 Volt series all batteries and chargers belonging to this system series can be combined with the cordless jigsaw
- Quick sawing progress, thanks to pendulum stroke adjustable in 3 steps and fine-cut adjustment
- 7 adjustable cutting angles (-45°, -30°, -15°, 0°, +15°, +30°, +45°)
- Safety switch with steplessly adjustable stroke, 0 2400 strokes per minute
- Foldable, removable, transparent **saw blade guard** allows safe work