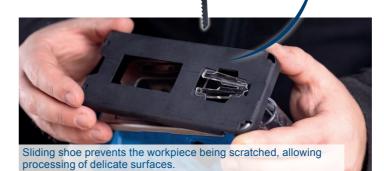

## **CORDLESS JIGSAW**

- · Cordless jigsaw for precise cuts in different materials, such as timber, metal, aluminium, brass, plastic etc. (when using a suitable saw blade)
- Cordless work with the Scheppach IXES 20 Volt series all batteries and chargers belonging to this system series can be combined with the cordless jigsaw
- Quick sawing progress, thanks to pendulum stroke adjustable in 3 steps and fine-cut adjustment
- 7 adjustable cutting angles (-45°, -30°, -15°, 0°, +15°, +30°, +45°)
- Safety switch with steplessly adjustable stroke, 0 2400 strokes per minute
- Foldable, removable, transparent **saw blade guard** allows safe work