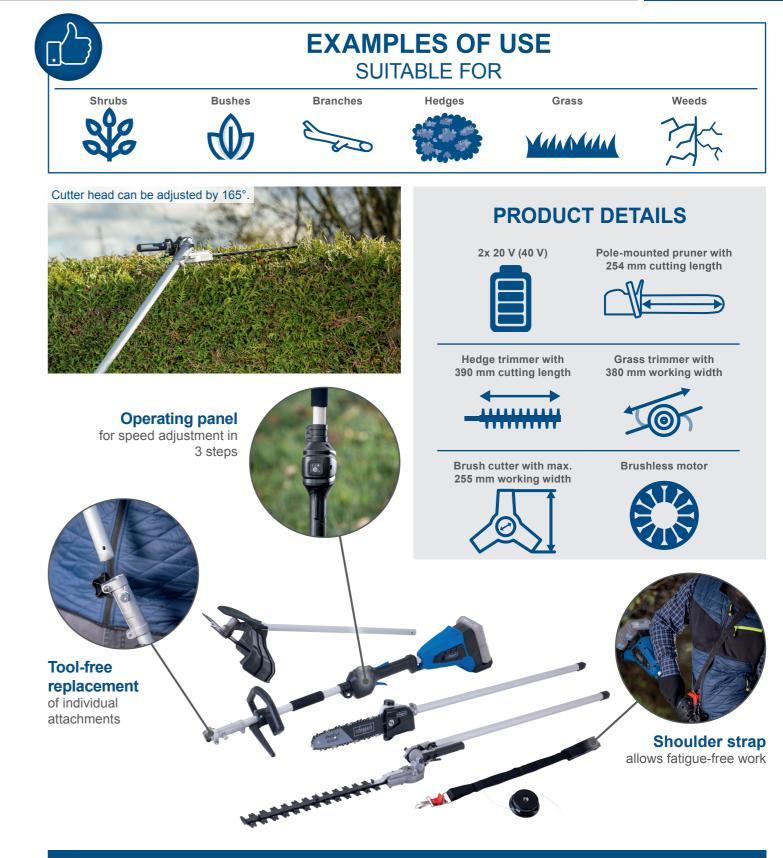

## BC-MFH400-X

www. stund .com | Issue 2024-06-13 | Subject to technical change without notice. Errors and omissions excepted.

2170 x 130 x 200 mm

1940 x 480 x 230 mm

2380 x 330 x 200 mm

Hedge trimme

390 mm

Pole-mounted pruner

254 mm

max. 24 mm

max. 18 m/s

Dimensions L x W x H

Dimensions L x W x H

Dimensions L x W x H

**Cutting length** 

**Cutting length** 

Cutting speed

Branch diameter