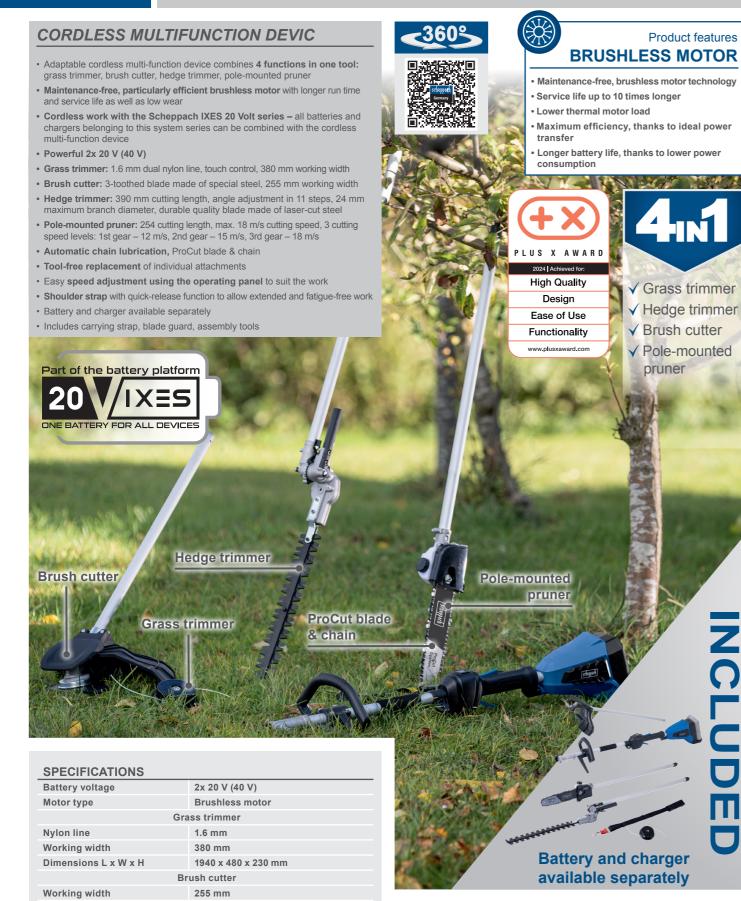

## BC-MFH400-X

LOGISTICAL DATA

Packaging dimensions

9.2 / 11 kg

630 pcs

1260 pcs

1500 pcs

1120 x 260 x 260 mm 5904820900

404666421686

Weight net / gross

Article number

20 Container

40 Container

40 HQ Container

Barcode

## BC-MFH400-X

www. stund .com | Issue 2024-06-13 | Subject to technical change without notice. Errors and omissions excepted.

2170 x 130 x 200 mm

1940 x 480 x 230 mm

2380 x 330 x 200 mm

Hedge trimme

390 mm

Pole-mounted pruner

254 mm

max. 24 mm

max. 18 m/s

Dimensions L x W x H

Dimensions L x W x H

Dimensions L x W x H

**Cutting length** 

**Cutting length** 

Cutting speed

Branch diameter