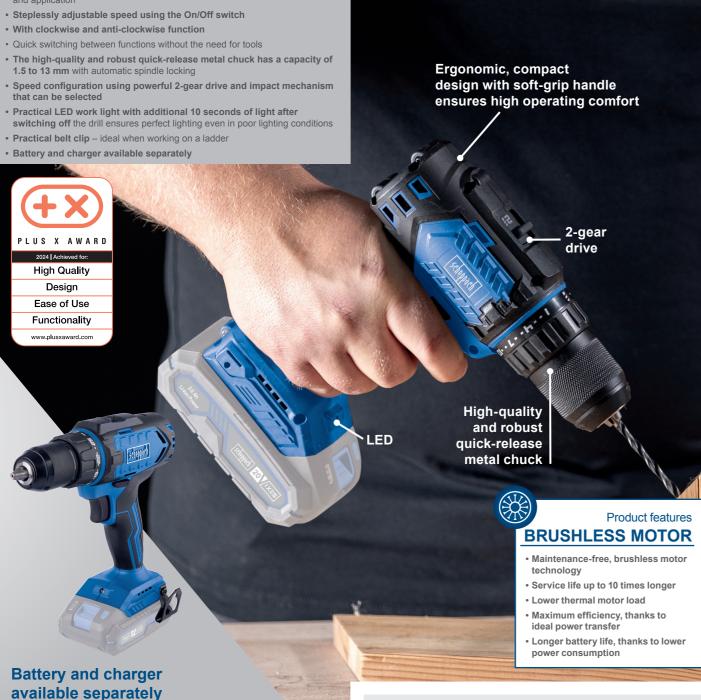

## **CORDLESS DRILL**

- Powerful cordless drill ideal for the home, garden, construction site
- Maintenance-free, particularly efficient, brushless motor with longer run time and service life as well as low wear Cordless work with the Scheppach IXES 20 Volt series – all batteries
- and chargers belonging to this system series can be combined with the
- High output, thanks to a max. 60 Nm torque
- 25 torque levels und 1 drilling level allow operation to suit the material and application

## **PRODUCT DETAILS**

60 Nm torque

Chuck Ø 1.5 mm - 13 mm

20 V

1st gear: 0 - 450 rpm 2nd: 0 - 1600 rpm

**LED** work light

Belt clip

**Practical LED work light** 