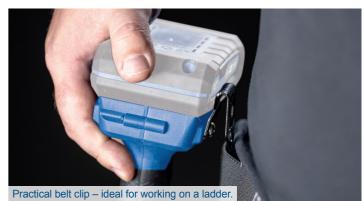

## **PRODUCT DETAILS**

60 Nm torque

Chuck Ø 1.5 mm - 13 mm

20 V

1st gear: 0 - 450 rpm 2nd: 0 - 1600 rpm

**LED** work light

Belt clip

**Practical LED work light** 