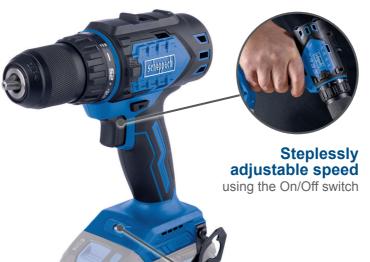

## **CORDLESS DRILL**

- Powerful cordless drill ideal for the home, garden, construction site
- Maintenance-free, particularly efficient, brushless motor with longer run time and service life as well as low wear Cordless work with the Scheppach IXES 20 Volt series – all batteries
- and chargers belonging to this system series can be combined with the
- High output, thanks to a max. 60 Nm torque
- 25 torque levels und 1 drilling level allow operation to suit the material and application

## **PRODUCT DETAILS**

60 Nm torque

Chuck Ø 1.5 mm - 13 mm

20 V

1st gear: 0 - 450 rpm 2nd: 0 - 1600 rpm

**LED** work light

Belt clip

**Practical LED work light** 