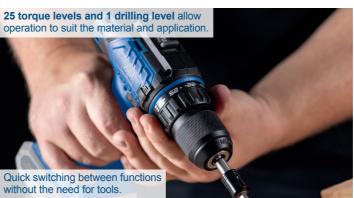

## **CORDLESS DRILL**

- Powerful cordless drill ideal for the home, garden, construction site
- Maintenance-free, particularly efficient, brushless motor with longer run time and service life as well as low wear Cordless work with the Scheppach IXES 20 Volt series – all batteries
- and chargers belonging to this system series can be combined with the
- High output, thanks to a max. 60 Nm torque
- 25 torque levels und 1 drilling level allow operation to suit the material and application