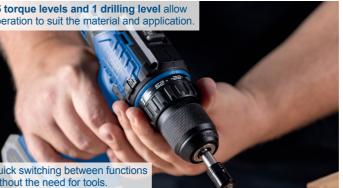

## **CORDLESS DRILL**

- Powerful cordless drill ideal for the home, garden, construction site
- Maintenance-free, particularly efficient, brushless motor with longer run time and service life as well as low wear Cordless work with the Scheppach IXES 20 Volt series – all batteries
- and chargers belonging to this system series can be combined with the
- High output, thanks to a max. 60 Nm torque
- 25 torque levels und 1 drilling level allow operation to suit the material and application