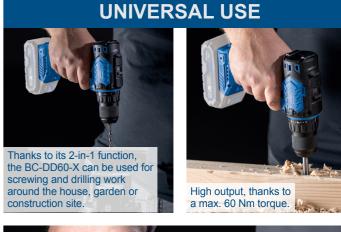

## **CORDLESS DRILL**

- Powerful cordless drill ideal for the home, garden, construction site
- Maintenance-free, particularly efficient, brushless motor with longer run time and service life as well as low wear Cordless work with the Scheppach IXES 20 Volt series – all batteries
- and chargers belonging to this system series can be combined with the
- High output, thanks to a max. 60 Nm torque
- 25 torque levels und 1 drilling level allow operation to suit the material and application

## **EXAMPLES OF USE**

SUITABLE FOR

House

Garden

Workshop

**Construction site** 