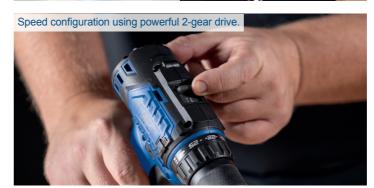

## **CORDLESS DRILL**

- Powerful cordless drill ideal for the home, garden, construction site
- Maintenance-free, particularly efficient, brushless motor with longer run time and service life as well as low wear Cordless work with the Scheppach IXES 20 Volt series – all batteries
- and chargers belonging to this system series can be combined with the
- High output, thanks to a max. 60 Nm torque
- 25 torque levels und 1 drilling level allow operation to suit the material and application

**SPECIFICATIONS** Dimensions L x W x H 200 x 200 x 80 mm Motor type Brushless motor Max. torque Torque levels 25 + 1 1st: 0 - 450 rpm Nominal and idle speed 2nd: 0 - 1600 rpm Chuck 1.5 - 13 mm Locking function automatic Battery voltage 20 V