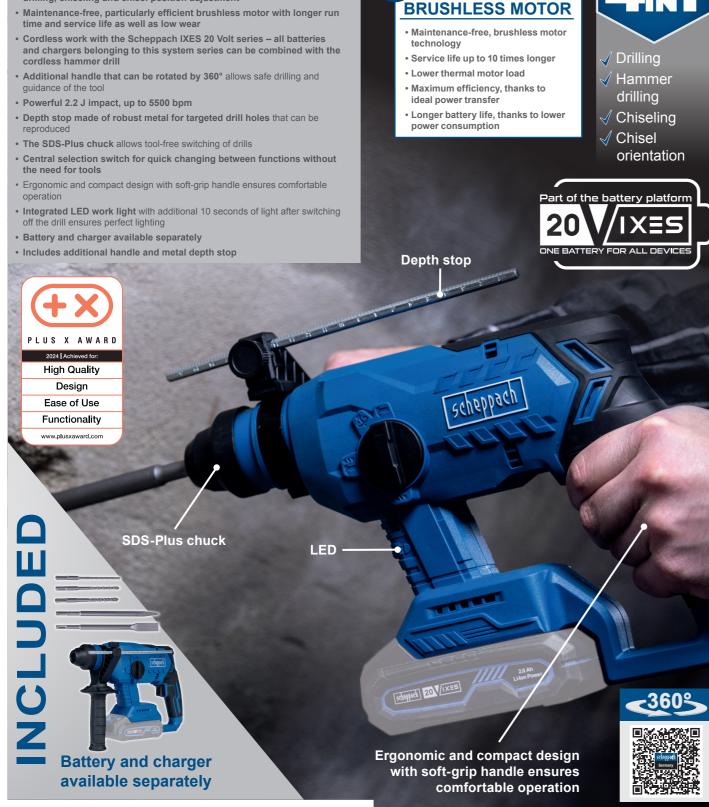

### **CORDLESS HAMMER DRILL**

 Powerful cordless hammer drill with 4-in-1 function: Drilling, hammer drilling, chiseling and chisel position adjustment

Product features

| SPECIFICATIONS           |                                                           |
|--------------------------|-----------------------------------------------------------|
| Dimensions L x W x H     | 200 x 200 x 80 mm                                         |
| Motor type               | Brushless motor                                           |
| Impact force             | 2.2 J                                                     |
| Impact rating            | 5500 bpm                                                  |
| Max. idle speed          | 1400 rpm                                                  |
| Max. drill hole diameter | 24 mm (concrete and stone),<br>13 (metal), 27 mm (timber) |
| Battery voltage          | 20 V                                                      |

# **PRODUCT DETAILS**

Speed 0 - 1400 rpm

2.2 J impact 5500 bpm

SDS-Plus

**SDS** 

20 V

**LED** work light

**Brushless motor** 