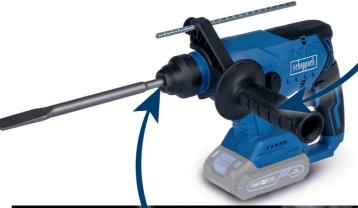

### **CORDLESS HAMMER DRILL**

 Powerful cordless hammer drill with 4-in-1 function: Drilling, hammer drilling, chiseling and chisel position adjustment

Product features

| SPECIFICATIONS           |                                                           |
|--------------------------|-----------------------------------------------------------|
| Dimensions L x W x H     | 200 x 200 x 80 mm                                         |
| Motor type               | Brushless motor                                           |
| Impact force             | 2.2 J                                                     |
| Impact rating            | 5500 bpm                                                  |
| Max. idle speed          | 1400 rpm                                                  |
| Max. drill hole diameter | 24 mm (concrete and stone),<br>13 (metal), 27 mm (timber) |
| Battery voltage          | 20 V                                                      |

# **PRODUCT DETAILS**

Speed 0 - 1400 rpm

2.2 J impact 5500 bpm

SDS-Plus

**SDS** 

20 V

**LED** work light

**Brushless motor** 