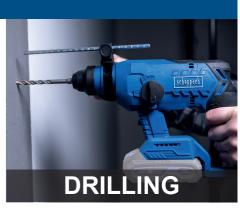

### **CORDLESS HAMMER DRILL**

 Powerful cordless hammer drill with 4-in-1 function: Drilling, hammer drilling, chiseling and chisel position adjustment

Product features

| SPECIFICATIONS           |                                                           |
|--------------------------|-----------------------------------------------------------|
| Dimensions L x W x H     | 200 x 200 x 80 mm                                         |
| Motor type               | Brushless motor                                           |
| Impact force             | 2.2 J                                                     |
| Impact rating            | 5500 bpm                                                  |
| Max. idle speed          | 1400 rpm                                                  |
| Max. drill hole diameter | 24 mm (concrete and stone),<br>13 (metal), 27 mm (timber) |
| Battery voltage          | 20 V                                                      |

# **PRODUCT DETAILS**

Speed 0 - 1400 rpm

2.2 J impact 5500 bpm

SDS-Plus

**SDS** 

20 V

**LED** work light

**Brushless motor** 