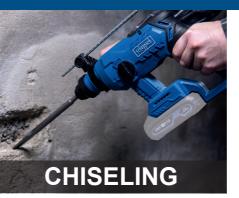

### **CORDLESS HAMMER DRILL**

 Powerful cordless hammer drill with 4-in-1 function: Drilling, hammer drilling, chiseling and chisel position adjustment

Product features

| SPECIFICATIONS           |                                                           |
|--------------------------|-----------------------------------------------------------|
| Dimensions L x W x H     | 200 x 200 x 80 mm                                         |
| Motor type               | Brushless motor                                           |
| Impact force             | 2.2 J                                                     |
| Impact rating            | 5500 bpm                                                  |
| Max. idle speed          | 1400 rpm                                                  |
| Max. drill hole diameter | 24 mm (concrete and stone),<br>13 (metal), 27 mm (timber) |
| Battery voltage          | 20 V                                                      |