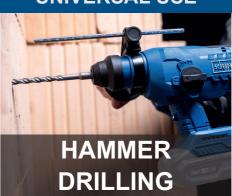

# **UNIVERSAL USE**

### **CORDLESS HAMMER DRILL**

 Powerful cordless hammer drill with 4-in-1 function: Drilling, hammer drilling, chiseling and chisel position adjustment

Product features

| SPECIFICATIONS           |                                                           |
|--------------------------|-----------------------------------------------------------|
| Dimensions L x W x H     | 200 x 200 x 80 mm                                         |
| Motor type               | Brushless motor                                           |
| Impact force             | 2.2 J                                                     |
| Impact rating            | 5500 bpm                                                  |
| Max. idle speed          | 1400 rpm                                                  |
| Max. drill hole diameter | 24 mm (concrete and stone),<br>13 (metal), 27 mm (timber) |
| Battery voltage          | 20 V                                                      |