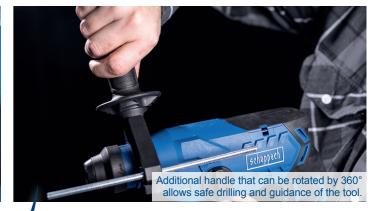

### **CORDLESS HAMMER DRILL**

 Powerful cordless hammer drill with 4-in-1 function: Drilling, hammer drilling, chiseling and chisel position adjustment

Product features

| SPECIFICATIONS           |                                                           |
|--------------------------|-----------------------------------------------------------|
| Dimensions L x W x H     | 200 x 200 x 80 mm                                         |
| Motor type               | Brushless motor                                           |
| Impact force             | 2.2 J                                                     |
| Impact rating            | 5500 bpm                                                  |
| Max. idle speed          | 1400 rpm                                                  |
| Max. drill hole diameter | 24 mm (concrete and stone),<br>13 (metal), 27 mm (timber) |
| Battery voltage          | 20 V                                                      |