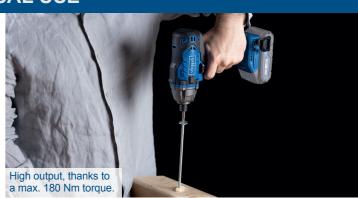

## 1/4 INCH CORDLESS IMPACT **SCREWDRIVER** Product features **CORDLESS IMPACT** • Powerful cordless impact screwdriver - a practical all-rounder for the home, **SCREWDRIVER** Cordless work with the Scheppach IXES 20 Volt series – all batteries and chargers belonging to this system series can be combined with the Significantly higher torque compared with cordless screwdrivers without impact • Easy bit replacement, thanks to 1/4 inch hex socket holder with locking function Ideal for more demanding tasks, such as Powerful motor, up to 180 Nm torque inserting screws into metal • Steplessly adjustable speed from 0 – 2800 rpm using the On/Off switch Axial impact reliably loosens even stubborn screws or nuts • High impact rate of 3,600 bpm – suitable also for more demanding tasks Work is particularly gentle on the joints · With clockwise and anti-clockwise function Integrated LED light with additional 10 seconds of light after switching off the device ensures perfect illumination of the working environment • Practical belt clip – ideal when working on a ladder • Ergonomic and compact design with soft-grip handle ensures comfortable Battery and charger available separately ONE BATTERY FOR ALL DEVICES scheppach LED Ergonomic, compact design with soft-grip handle ensures high operating comfort hex socket

**Battery and charger** available separately

> **SPECIFICATIONS** Dimensions L x W x H 230 x 185 x 80 mm Motor type Brush motor Max. torque 180 Nm Nominal and idle speed 0 - 2800 rpm 0 - 3600 bpm Impact rate 1/4" hex socket holder Holder Battery voltage 20 V