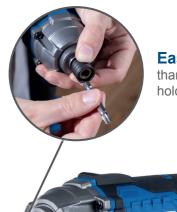

## 1/4 INCH CORDLESS IMPACT **SCREWDRIVER** Product features **CORDLESS IMPACT** • Powerful cordless impact screwdriver - a practical all-rounder for the home, **SCREWDRIVER** Cordless work with the Scheppach IXES 20 Volt series – all batteries and chargers belonging to this system series can be combined with the Significantly higher torque compared with cordless screwdrivers without impact • Easy bit replacement, thanks to 1/4 inch hex socket holder with locking function Ideal for more demanding tasks, such as Powerful motor, up to 180 Nm torque inserting screws into metal • Steplessly adjustable speed from 0 – 2800 rpm using the On/Off switch Axial impact reliably loosens even stubborn screws or nuts • High impact rate of 3,600 bpm – suitable also for more demanding tasks Work is particularly gentle on the joints · With clockwise and anti-clockwise function Integrated LED light with additional 10 seconds of light after switching off the device ensures perfect illumination of the working environment • Practical belt clip – ideal when working on a ladder • Ergonomic and compact design with soft-grip handle ensures comfortable Battery and charger available separately ONE BATTERY FOR ALL DEVICES scheppach LED Ergonomic, compact design with soft-grip handle ensures high operating comfort hex socket

## **PRODUKT-DETAILS**

180 Nm torque

1/4" hex socket holder

Integrated LED light ensures perfect illumination of the working environment.

Easy bit replacement, thanks to 1/4" hex socket

holder with locking sleeve