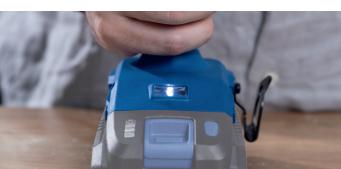

## 1/4 INCH CORDLESS IMPACT **SCREWDRIVER** Product features **CORDLESS IMPACT** • Powerful cordless impact screwdriver - a practical all-rounder for the home, **SCREWDRIVER** Cordless work with the Scheppach IXES 20 Volt series – all batteries and chargers belonging to this system series can be combined with the Significantly higher torque compared with cordless screwdrivers without impact • Easy bit replacement, thanks to 1/4 inch hex socket holder with locking function Ideal for more demanding tasks, such as Powerful motor, up to 180 Nm torque inserting screws into metal • Steplessly adjustable speed from 0 – 2800 rpm using the On/Off switch Axial impact reliably loosens even stubborn screws or nuts • High impact rate of 3,600 bpm – suitable also for more demanding tasks Work is particularly gentle on the joints · With clockwise and anti-clockwise function Integrated LED light with additional 10 seconds of light after switching off the device ensures perfect illumination of the working environment • Practical belt clip – ideal when working on a ladder • Ergonomic and compact design with soft-grip handle ensures comfortable Battery and charger available separately ONE BATTERY FOR ALL DEVICES scheppach LED Ergonomic, compact design with soft-grip handle ensures high operating comfort hex socket

## **PRODUKT-DETAILS**

180 Nm torque

1/4" hex socket holder

Integrated LED light ensures perfect illumination of the working environment.

Easy bit replacement, thanks to 1/4" hex socket

holder with locking sleeve