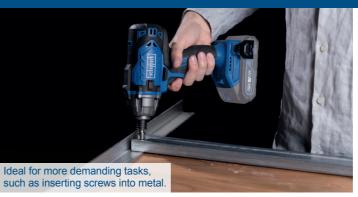

## 1/4 INCH CORDLESS IMPACT **SCREWDRIVER** Product features **CORDLESS IMPACT** • Powerful cordless impact screwdriver - a practical all-rounder for the home, **SCREWDRIVER** Cordless work with the Scheppach IXES 20 Volt series – all batteries and chargers belonging to this system series can be combined with the Significantly higher torque compared with cordless screwdrivers without impact • Easy bit replacement, thanks to 1/4 inch hex socket holder with locking function Ideal for more demanding tasks, such as Powerful motor, up to 180 Nm torque inserting screws into metal • Steplessly adjustable speed from 0 – 2800 rpm using the On/Off switch Axial impact reliably loosens even stubborn screws or nuts • High impact rate of 3,600 bpm – suitable also for more demanding tasks Work is particularly gentle on the joints · With clockwise and anti-clockwise function Integrated LED light with additional 10 seconds of light after switching off the device ensures perfect illumination of the working environment • Practical belt clip – ideal when working on a ladder • Ergonomic and compact design with soft-grip handle ensures comfortable Battery and charger available separately ONE BATTERY FOR ALL DEVICES scheppach LED Ergonomic, compact design with soft-grip handle ensures high operating comfort hex socket