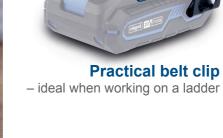

## 1/4 INCH CORDLESS IMPACT **SCREWDRIVER** Product features **CORDLESS IMPACT** • Powerful cordless impact screwdriver - a practical all-rounder for the home, **SCREWDRIVER** Cordless work with the Scheppach IXES 20 Volt series – all batteries and chargers belonging to this system series can be combined with the Significantly higher torque compared with cordless screwdrivers without impact • Easy bit replacement, thanks to 1/4 inch hex socket holder with locking function Ideal for more demanding tasks, such as Powerful motor, up to 180 Nm torque inserting screws into metal • Steplessly adjustable speed from 0 – 2800 rpm using the On/Off switch Axial impact reliably loosens even stubborn screws or nuts • High impact rate of 3,600 bpm – suitable also for more demanding tasks Work is particularly gentle on the joints · With clockwise and anti-clockwise function Integrated LED light with additional 10 seconds of light after switching off the device ensures perfect illumination of the working environment • Practical belt clip – ideal when working on a ladder • Ergonomic and compact design with soft-grip handle ensures comfortable Battery and charger available separately ONE BATTERY FOR ALL DEVICES scheppach LED Ergonomic, compact design with soft-grip handle ensures high operating comfort hex socket