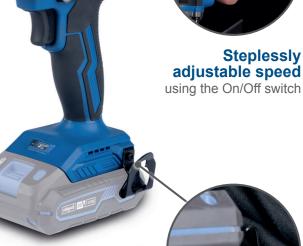

## 1/4 INCH CORDLESS IMPACT **SCREWDRIVER** Product features **CORDLESS IMPACT** • Powerful cordless impact screwdriver - a practical all-rounder for the home, **SCREWDRIVER** Cordless work with the Scheppach IXES 20 Volt series – all batteries and chargers belonging to this system series can be combined with the Significantly higher torque compared with cordless screwdrivers without impact • Easy bit replacement, thanks to 1/4 inch hex socket holder with locking function Ideal for more demanding tasks, such as Powerful motor, up to 180 Nm torque inserting screws into metal • Steplessly adjustable speed from 0 – 2800 rpm using the On/Off switch Axial impact reliably loosens even stubborn screws or nuts • High impact rate of 3,600 bpm – suitable also for more demanding tasks Work is particularly gentle on the joints · With clockwise and anti-clockwise function Integrated LED light with additional 10 seconds of light after switching off the device ensures perfect illumination of the working environment • Practical belt clip – ideal when working on a ladder • Ergonomic and compact design with soft-grip handle ensures comfortable Battery and charger available separately ONE BATTERY FOR ALL DEVICES scheppach LED Ergonomic, compact design with soft-grip handle ensures high operating comfort hex socket