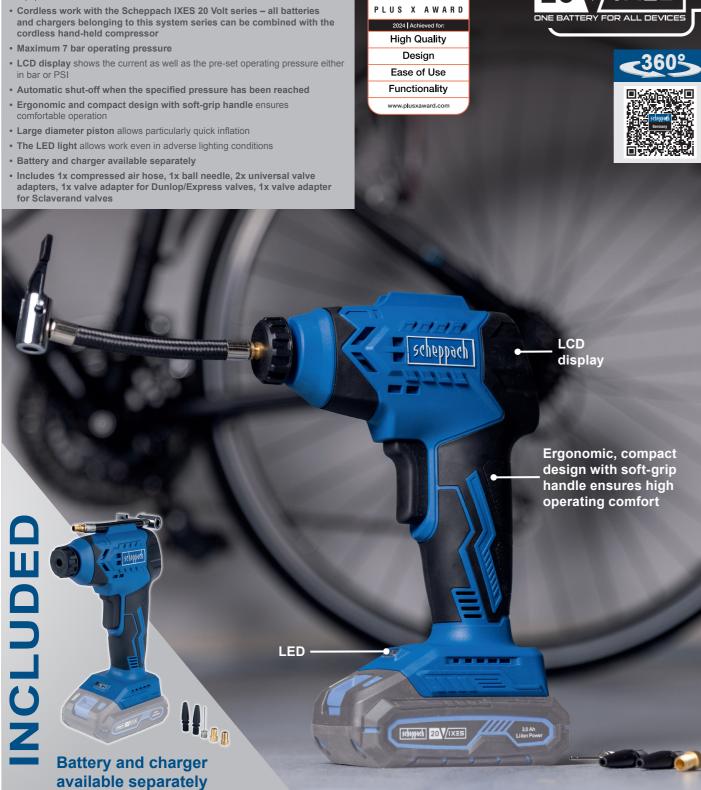

# **PRODUCT DETAILS**

Max. 7 bar operating

LCD display

Automatic shut-off

Includes 6-piece accessories set

LED work light

even in poor lighting conditions.

Practical LED work light ensures perfect illumination