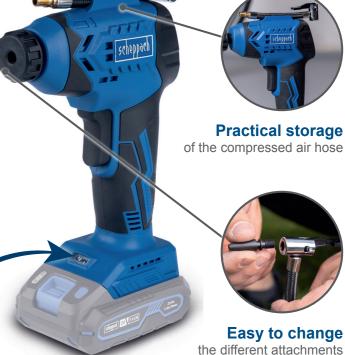

# **PRODUCT DETAILS**

Max. 7 bar operating

LCD display

Automatic shut-off

Includes 6-piece accessories set

LED work light

even in poor lighting conditions.

Practical LED work light ensures perfect illumination