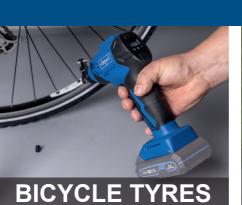

## CORDLESS HAND-HELD COMPRESSOR

 Compact, powerful, battery-operated hand-held compressor allows cordless freedom on-the-go - ideal for inflating bicycle tyres as well as toys and sporting

# **EXAMPLES OF USE**

SUITABLE FOR

Toys

Sporting equipment

Bicycle tyres