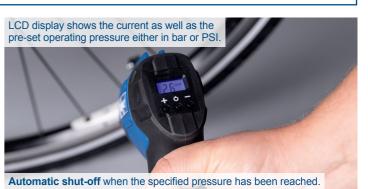

# **PRODUCT DETAILS**

Max. 7 bar operating

LCD display

Automatic shut-off

Includes 6-piece accessories set

LED work light

even in poor lighting conditions.

Practical LED work light ensures perfect illumination