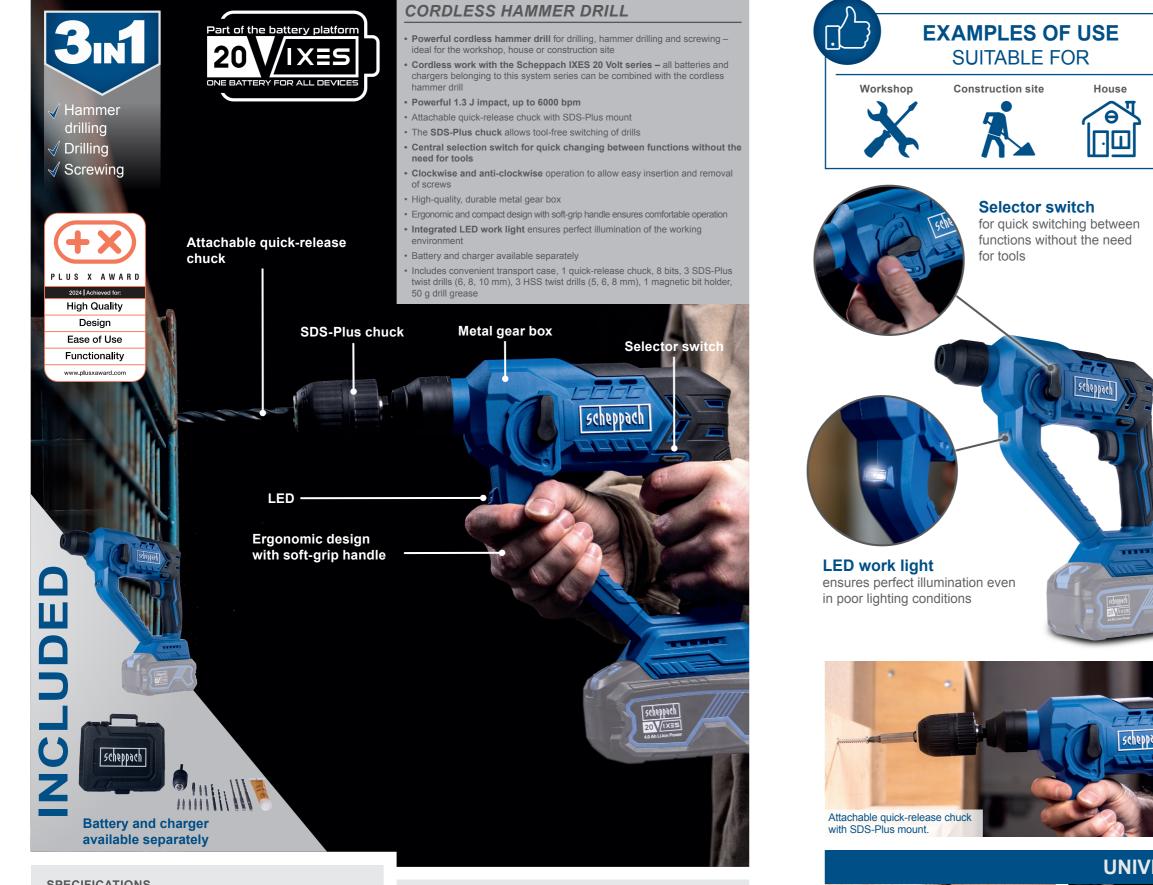

## **C-RHD130-X**

## **C-RHD130-X**

| SPECIFICATIONS           |                                                             |
|--------------------------|-------------------------------------------------------------|
| Dimensions L x W x H     | 244 x 228 x 74 mm                                           |
| Motor type               | Brush motor                                                 |
| Impact force             | 1.3 J                                                       |
| Impact rating            | 6000 bpm                                                    |
| Max. idle speed          | 0 – 1100 rpm                                                |
| Max. drill hole diameter | 10 mm (concrete and stone),<br>8 mm (metal), 16 mm (timber) |
| Battery voltage          | 20 V                                                        |