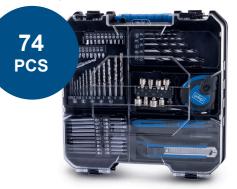

C-CDTB74/1-X **C-CDTB74/1-X 74 PCS 74 PCS** 

## **MOBILE WORKSHOP CORDLESS IMPACT DRILL WITH BATTERY, BATTERY CHARGER &** 74-PIECE ACCESSORIES SET

- All-in-one: mobile workshop with battery-operated impact drill and comprehensive accessories set for all kinds of work around the workshop, garden, construction site or for mobile use
- Cordless work with the Scheppach IXES 20 Volt series all batteries and chargers belonging to this system series can be combined with the mobile
- · High-performance motor with powerful 2-gear gear box and adjustable speed
- High output, thanks to a max. 50 Nm torque
- 25 torque levels, 1 drilling level and 1 impact drilling level allow operation to suit the material and application
- Charger with automatic deactivation and LED charge display
- Powerful 20 Volt battery with lithium-ion technology without self-discharge or memory effect
- Robust transport case for mobile use and space-saving storage
- Includes 20 V / 2.0 Ah battery, 2.4 A charger and 74-piece accessories set: 1x cutter knife, 1x carpenter's pencil, 1x pencil lead, 1x tape measure (5 m), 1x centre punch, 1x wood countersink, 8x socket adapters 1/4", 75 mm long, 20x bit inserts 25 mm long, 1x bit holder 1/4"

## ONE CASE CONTAINING EVERYTHING YOU NEED

**1**x carpenter's pencil

1x pencil lead

**1**x tape measure (5 m)

**1**x centre punch

**1**x wood countersink

8x socket adapters 1/4"

**5**x wood drills

14x metal drills

bit inserts 50 mm long

10x bit inserts 75 mm long

20x bit inserts 25 mm long

bit holder 1/4"

1x cordless impact drill

**1**x 2.4 A battery charger

20 V / 2.0 Ah battery