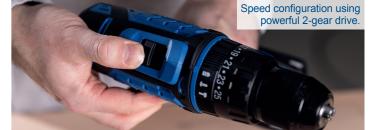

## **MOBILE WORKSHOP CORDLESS IMPACT DRILL WITH BATTERY, BATTERY CHARGER &** 74-PIECE ACCESSORIES SET

- All-in-one: mobile workshop with battery-operated impact drill and comprehensive accessories set for all kinds of work around the workshop, garden, construction site or for mobile use
- Cordless work with the Scheppach IXES 20 Volt series all batteries and chargers belonging to this system series can be combined with the mobile
- · High-performance motor with powerful 2-gear gear box and adjustable speed
- High output, thanks to a max. 50 Nm torque
- 25 torque levels, 1 drilling level and 1 impact drilling level allow operation to suit the material and application
- Charger with automatic deactivation and LED charge display
- Powerful 20 Volt battery with lithium-ion technology without self-discharge or memory effect
- Robust transport case for mobile use and space-saving storage
- Includes 20 V / 2.0 Ah battery, 2.4 A charger and 74-piece accessories set: 1x cutter knife, 1x carpenter's pencil, 1x pencil lead, 1x tape measure (5 m), 1x centre punch, 1x wood countersink, 8x socket adapters 1/4", 75 mm long, 20x bit inserts 25 mm long, 1x bit holder 1/4"