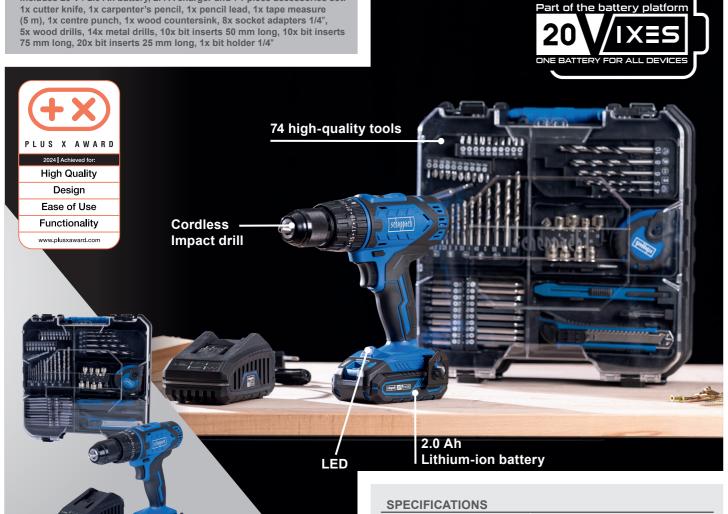

## **MOBILE WORKSHOP CORDLESS IMPACT DRILL WITH BATTERY, BATTERY CHARGER &** 74-PIECE ACCESSORIES SET

- All-in-one: mobile workshop with battery-operated impact drill and comprehensive accessories set for all kinds of work around the workshop, garden, construction site or for mobile use
- Cordless work with the Scheppach IXES 20 Volt series all batteries and chargers belonging to this system series can be combined with the mobile
- · High-performance motor with powerful 2-gear gear box and adjustable speed
- High output, thanks to a max. 50 Nm torque
- 25 torque levels, 1 drilling level and 1 impact drilling level allow operation to suit the material and application
- Charger with automatic deactivation and LED charge display
- Powerful 20 Volt battery with lithium-ion technology without self-discharge or memory effect
- Robust transport case for mobile use and space-saving storage
- Includes 20 V / 2.0 Ah battery, 2.4 A charger and 74-piece accessories set: 1x cutter knife, 1x carpenter's pencil, 1x pencil lead, 1x tape measure (5 m), 1x centre punch, 1x wood countersink, 8x socket adapters 1/4", 75 mm long, 20x bit inserts 25 mm long, 1x bit holder 1/4"

## Dimensions L x W x H 230 x 80 x 190 mm 74 pcs Brush motor Motor type 50 Nm Max. torque 25 + 1 + 1 Torque adjustment Chuck Ø 1.5 - 13 mm 1st gear: 0 - 400 rpm Nominal and idle speed 2nd gear: 0 - 1550 rpm 1st gear: 0 - 6000 bpm Impact rating 2nd gear: 0 - 22,500 bpm Locking function automatic 20 V / 2.0 Ah Lithium Battery voltage 230 - 240 V~ / 50 Hz / 2.4 A Power battery charger

## ONE CASE CONTAINING EVERYTHING YOU NEED

**1**x carpenter's pencil

1x pencil lead

**1**x tape measure (5 m)

**1**x centre punch

**1**x wood countersink

8x socket adapters 1/4"

**5**x wood drills

14x metal drills

bit inserts 50 mm long

10x bit inserts 75 mm long

20x bit inserts 25 mm long

bit holder 1/4"

1x cordless impact drill

**1**x 2.4 A battery charger

20 V / 2.0 Ah battery