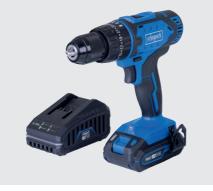

## **MOBILE WORKSHOP CORDLESS IMPACT DRILL WITH BATTERY, BATTERY CHARGER &** 74-PIECE ACCESSORIES SET

- All-in-one: mobile workshop with battery-operated impact drill and comprehensive accessories set for all kinds of work around the workshop, garden, construction site or for mobile use
- Cordless work with the Scheppach IXES 20 Volt series all batteries and chargers belonging to this system series can be combined with the mobile
- · High-performance motor with powerful 2-gear gear box and adjustable speed
- High output, thanks to a max. 50 Nm torque
- 25 torque levels, 1 drilling level and 1 impact drilling level allow operation to suit the material and application
- Charger with automatic deactivation and LED charge display
- Powerful 20 Volt battery with lithium-ion technology without self-discharge or memory effect
- Robust transport case for mobile use and space-saving storage
- Includes 20 V / 2.0 Ah battery, 2.4 A charger and 74-piece accessories set: 1x cutter knife, 1x carpenter's pencil, 1x pencil lead, 1x tape measure (5 m), 1x centre punch, 1x wood countersink, 8x socket adapters 1/4", 75 mm long, 20x bit inserts 25 mm long, 1x bit holder 1/4"

## Dimensions L x W x H 230 x 80 x 190 mm 74 pcs Brush motor Motor type 50 Nm Max. torque 25 + 1 + 1 Torque adjustment Chuck Ø 1.5 - 13 mm 1st gear: 0 - 400 rpm Nominal and idle speed 2nd gear: 0 - 1550 rpm 1st gear: 0 - 6000 bpm Impact rating 2nd gear: 0 - 22,500 bpm Locking function automatic 20 V / 2.0 Ah Lithium Battery voltage 230 - 240 V~ / 50 Hz / 2.4 A Power battery charger

• 50 Nm torque for all work around the house, garden and construction site

 High-quality metal chuck – capacity 1.5 – 13 mm

• Idle speed:

1st gear: 0 - 400 rpm 2nd gear: 0 - 1550 rpm

Impact rating:

1st gear: 0 - 6000 bpm 2nd gear: 0 - 22,500 bpm