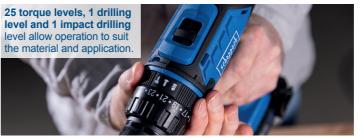

## **MOBILE WORKSHOP CORDLESS IMPACT DRILL WITH BATTERY, BATTERY CHARGER &** 74-PIECE ACCESSORIES SET

- All-in-one: mobile workshop with battery-operated impact drill and comprehensive accessories set for all kinds of work around the workshop, garden, construction site or for mobile use
- Cordless work with the Scheppach IXES 20 Volt series all batteries and chargers belonging to this system series can be combined with the mobile
- · High-performance motor with powerful 2-gear gear box and adjustable speed
- High output, thanks to a max. 50 Nm torque
- 25 torque levels, 1 drilling level and 1 impact drilling level allow operation to suit the material and application
- Charger with automatic deactivation and LED charge display
- Powerful 20 Volt battery with lithium-ion technology without self-discharge or memory effect
- Robust transport case for mobile use and space-saving storage
- Includes 20 V / 2.0 Ah battery, 2.4 A charger and 74-piece accessories set: 1x cutter knife, 1x carpenter's pencil, 1x pencil lead, 1x tape measure (5 m), 1x centre punch, 1x wood countersink, 8x socket adapters 1/4", 75 mm long, 20x bit inserts 25 mm long, 1x bit holder 1/4"

## Dimensions L x W x H 230 x 80 x 190 mm 74 pcs Brush motor Motor type 50 Nm Max. torque 25 + 1 + 1 Torque adjustment Chuck Ø 1.5 - 13 mm 1st gear: 0 - 400 rpm Nominal and idle speed 2nd gear: 0 - 1550 rpm 1st gear: 0 - 6000 bpm Impact rating 2nd gear: 0 - 22,500 bpm Locking function automatic 20 V / 2.0 Ah Lithium Battery voltage 230 - 240 V~ / 50 Hz / 2.4 A Power battery charger

• 50 Nm torque for all work around the house, garden and construction site

 High-quality metal chuck – capacity 1.5 – 13 mm

• Idle speed:

1st gear: 0 - 400 rpm 2nd gear: 0 - 1550 rpm

Impact rating:

1st gear: 0 - 6000 bpm 2nd gear: 0 - 22,500 bpm