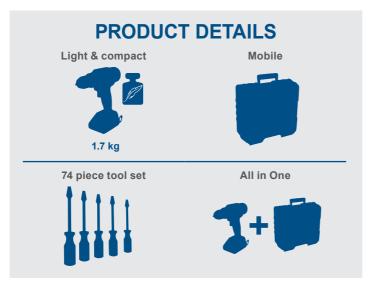

## **MOBILE WORKSHOP CORDLESS IMPACT DRILL WITH BATTERY, BATTERY CHARGER &** 74-PIECE ACCESSORIES SET

- All-in-one: mobile workshop with battery-operated impact drill and comprehensive accessories set for all kinds of work around the workshop, garden, construction site or for mobile use
- Cordless work with the Scheppach IXES 20 Volt series all batteries and chargers belonging to this system series can be combined with the mobile
- · High-performance motor with powerful 2-gear gear box and adjustable speed
- High output, thanks to a max. 50 Nm torque
- 25 torque levels, 1 drilling level and 1 impact drilling level allow operation to suit the material and application
- Charger with automatic deactivation and LED charge display
- Powerful 20 Volt battery with lithium-ion technology without self-discharge or memory effect
- Robust transport case for mobile use and space-saving storage
- Includes 20 V / 2.0 Ah battery, 2.4 A charger and 74-piece accessories set: 1x cutter knife, 1x carpenter's pencil, 1x pencil lead, 1x tape measure (5 m), 1x centre punch, 1x wood countersink, 8x socket adapters 1/4", 75 mm long, 20x bit inserts 25 mm long, 1x bit holder 1/4"

- Durable thanks to high-quality materials
- Mobile and easy to handle thanks to transport case