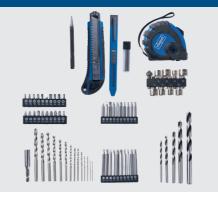

C-CDTB74/1-X **C-CDTB74/1-X 74 PCS 74 PCS** 

## **MOBILE WORKSHOP CORDLESS IMPACT DRILL WITH BATTERY, BATTERY CHARGER &** 74-PIECE ACCESSORIES SET

- All-in-one: mobile workshop with battery-operated impact drill and comprehensive accessories set for all kinds of work around the workshop, garden, construction site or for mobile use
- Cordless work with the Scheppach IXES 20 Volt series all batteries and chargers belonging to this system series can be combined with the mobile
- · High-performance motor with powerful 2-gear gear box and adjustable speed
- High output, thanks to a max. 50 Nm torque
- 25 torque levels, 1 drilling level and 1 impact drilling level allow operation to suit the material and application
- Charger with automatic deactivation and LED charge display
- Powerful 20 Volt battery with lithium-ion technology without self-discharge or memory effect
- Robust transport case for mobile use and space-saving storage
- Includes 20 V / 2.0 Ah battery, 2.4 A charger and 74-piece accessories set: 1x cutter knife, 1x carpenter's pencil, 1x pencil lead, 1x tape measure (5 m), 1x centre punch, 1x wood countersink, 8x socket adapters 1/4", 75 mm long, 20x bit inserts 25 mm long, 1x bit holder 1/4"

## ONE CASE CONTAINING EVERYTHING YOU NEED

**1**x carpenter's pencil

1x pencil lead

**1**x tape measure (5 m)

**1**x centre punch

**1**x wood countersink

8x socket adapters 1/4"

**5**x wood drills

14x metal drills

bit inserts 50 mm long

10x bit inserts 75 mm long

20x bit inserts 25 mm long

bit holder 1/4"

1x cordless impact drill

**1**x 2.4 A battery charger

20 V / 2.0 Ah battery