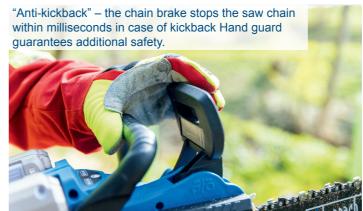

## 35,6 CM CORDLESS CHAINSAW

- Powerful cordless chain saw for cutting firewood, pruning shrubs, branch trimming or garden care
- Maintenance-free, particularly efficient brushless motor with longer run time and service life as well as low wear