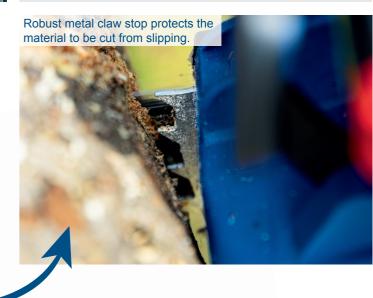

|  |
| Cutting speed            | 15 m/sec           |  |
| Chain tension adjustment | Tool-free          |  |
| Chain brake              | Yes                |  |
| Oil tank capacity        | 0.26 L             |  |
| Engine type              | Brushless motor    |  |
| Battery voltage          | 2x 20 V (40 V)     |  |
|                          |                    |  |

 LOGISTICAL DATA

 Weight net / gross
 3.3 / 5 kg

 Packaging dimensions
 480 x 240 x 240 mm

 Article number
 5910309900

 Barcode
 4046664216889

 20 Container
 1080 pcs

 40 Container
 2250 pcs

 40 HQ Container
 2475 pcs









Max. cutting diameter 33.5 cm

Cutting speed 15 m/s





2x 20 V (40 V)

14" ProCut blade & chain





Circumferential handle

Auto lubrication system



scheppach

**ProCut** 

System