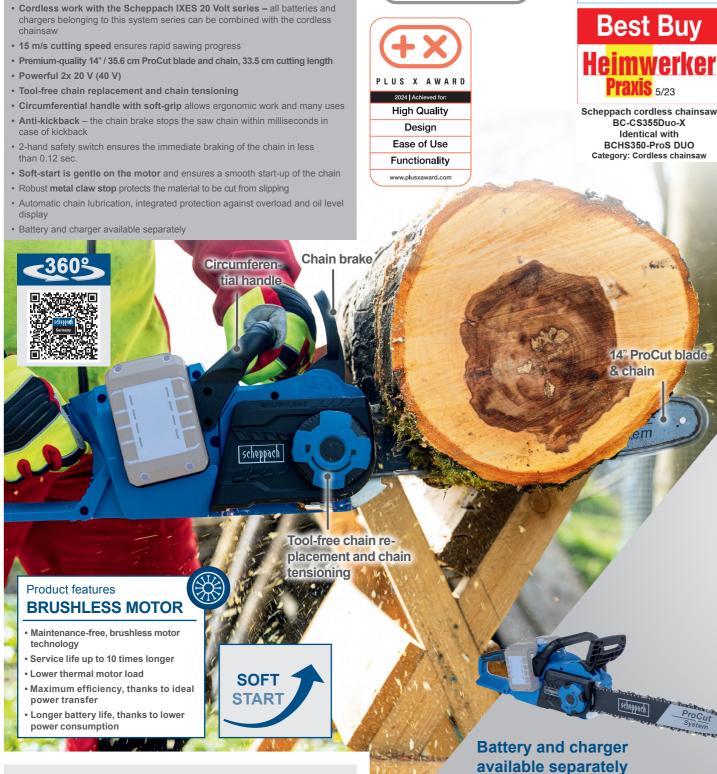

## 35,6 CM CORDLESS CHAINSAW

- Powerful cordless chain saw for cutting firewood, pruning shrubs, branch trimming or garden care
- Maintenance-free, particularly efficient brushless motor with longer run time and service life as well as low wear

## SPECIFICATIONS

| OI LOII IOAIIOITO        | Loniono            |  |
|--------------------------|--------------------|--|
| Dimensions L x W x H     | 800 x 220 x 235 mm |  |
| Chain bar length         | 35.6 cm / 14"      |  |
| Cutting length           | 33.5 cm            |  |
| Cutting speed            | 15 m/sec           |  |
| Chain tension adjustment | Tool-free          |  |
| Chain brake              | Yes                |  |
| Oil tank capacity        | 0.26 L             |  |
| Engine type              | Brushless motor    |  |
| Battery voltage          | 2x 20 V (40 V)     |  |
|                          |                    |  |

Max. cutting diameter 33.5 cm

Cutting speed 15 m/s

2x 20 V (40 V)

14" ProCut blade & chain

Circumferential handle

Auto lubrication system

scheppach

**ProCut** 