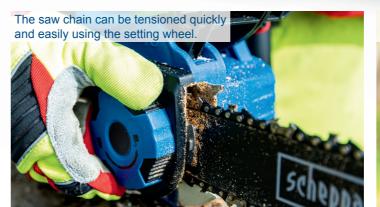

## SPECIFICATIONS

| OI LOII IOAIIOITO        | Loniono            |  |
|--------------------------|--------------------|--|
| Dimensions L x W x H     | 800 x 220 x 235 mm |  |
| Chain bar length         | 35.6 cm / 14"      |  |
| Cutting length           | 33.5 cm            |  |
| Cutting speed            | 15 m/sec           |  |
| Chain tension adjustment | Tool-free          |  |
| Chain brake              | Yes                |  |
| Oil tank capacity        | 0.26 L             |  |
| Engine type              | Brushless motor    |  |
| Battery voltage          | 2x 20 V (40 V)     |  |
|                          |                    |  |