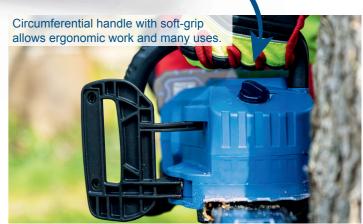

Max. cutting diameter 33.5 cm

Cutting speed 15 m/s

2x 20 V (40 V)

14" ProCut blade & chain

Circumferential handle

Auto lubrication system

scheppach

**ProCut** 