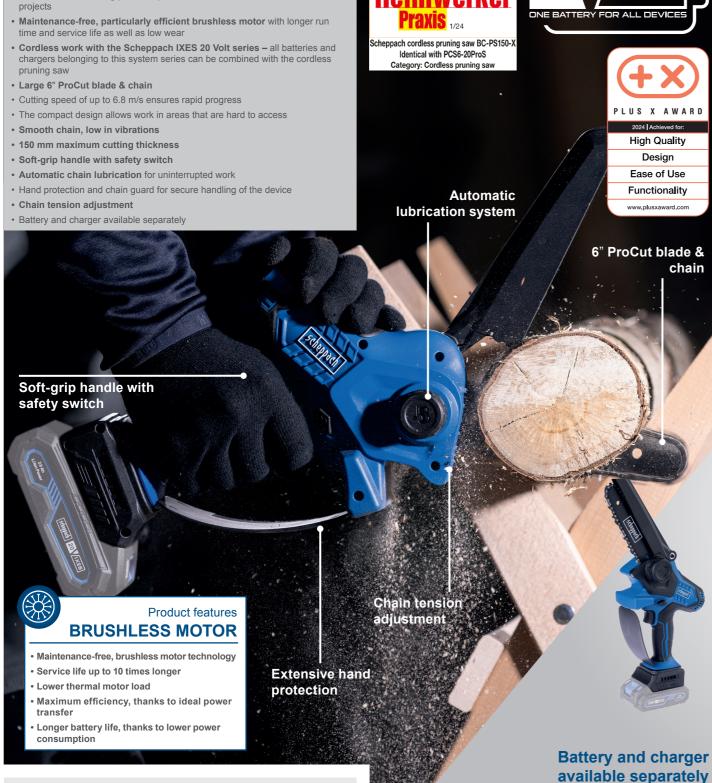

## **CORDLESS PRUNING SAW**

- Compact and lightweight pruning saw for cutting trees and shrubs as well as
- Also suitable for cutting planks, square and round timber as well as for DIY projects

## SPECIFICATIONS

| SPECIFICATIONS              |                            |
|-----------------------------|----------------------------|
| Dimensions L x W x H        | 425 x 110 x 170 mm         |
| Reserve for chain lubricant | 30 cm <sup>3</sup> (30 ml) |
| Cutting speed max.          | 6.8 m/s                    |
| Cutting length max.         | 150 mm                     |
| Chain pitch                 | 1/4"                       |
| Chain bar length            | 6"                         |
| Chain tension adjustment    | Yes                        |
| Battery voltage             | 20 V                       |
| Engine type                 | Brushless motor            |

## **PRODUCT DETAILS Cutting length** max. 150 mm Cutting speed 6.8 m/s

Chain pitch: 1/4"

**Automatic Iubrication** 

**Brushless motor** 

www. styped .com | Issue 2024-03-26 | Subject to technical change without notice. Errors and omissions excepted.