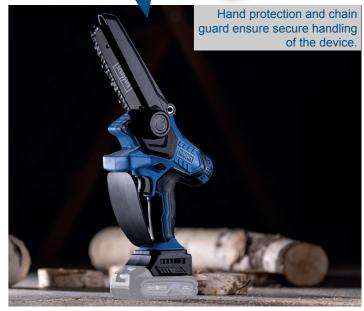

## **CORDLESS PRUNING SAW**

- Compact and lightweight pruning saw for cutting trees and shrubs as well as
- Also suitable for cutting planks, square and round timber as well as for DIY projects