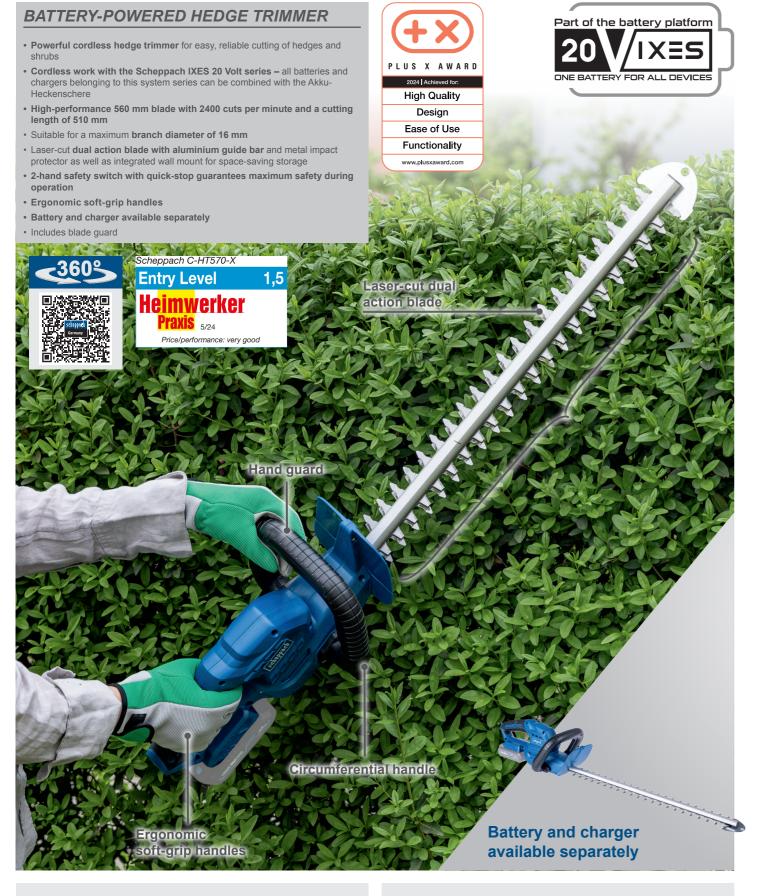

## **C-HT570-X**

## C-HT570-X



## **SPECIFICATIONS**

| Dimensions L x W x H | 930 x 200 x 160 mm |
|----------------------|--------------------|
| Bar length           | 560 mm             |
| Cutting length       | 510 mm             |
| Schnittstärke max.   | 16 mm              |
| Cutting speed        | 2400 rpm           |
| Battery voltage      | 20 V               |
| Motor type           | Brush motor        |

| LOGISTICAL DATA      |                     |
|----------------------|---------------------|
| Weight net / gross   | 2.1 / 2.45 kg       |
| Packaging dimensions | 1170 x 275 x 245 mm |
| Article number       | 5910607900          |
| Barcode              | 4046664217503       |
| 20 Container         | 1216 pcs            |
| 40 Container         | 2432 pcs            |
| 40 HQ Container      | 2952