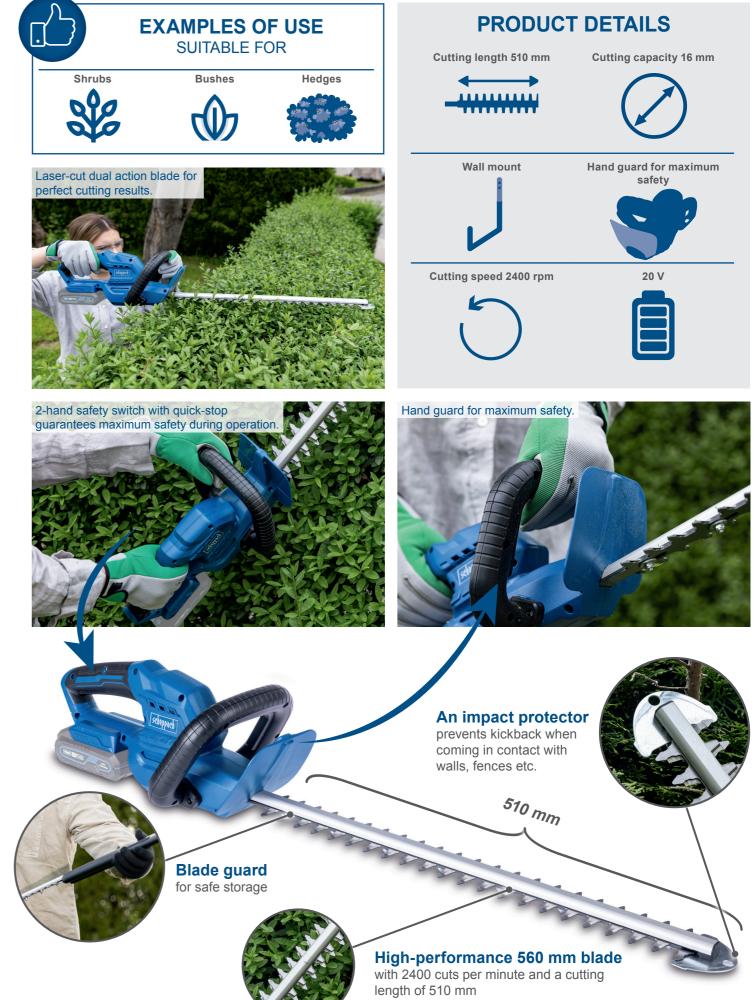

ONS**

| Dimensions L x W x H | 930 x 200 x 160 mm |
|----------------------|--------------------|
| Bar length           | 560 mm             |
| Cutting length       | 510 mm             |
| Schnittstärke max.   | 16 mm              |
| Cutting speed        | 2400 rpm           |
| Battery voltage      | 20 V               |
| Motor type           | Brush motor        |

| LOGISTICAL DATA      |                     |
|----------------------|---------------------|
| Weight net / gross   | 2.1 / 2.45 kg       |
| Packaging dimensions | 1170 x 275 x 245 mm |
| Article number       | 5910607900          |
| Barcode              | 4046664217503       |
| 20 Container         | 1216 pcs            |
| 40 Container         | 2432 pcs            |
| 40 HQ Container      | 2952 pcs            |





www. stund .com | Issue 2024-01-18 | Subject to technical change without notice. Errors and omissions excepted.

www. seema .com