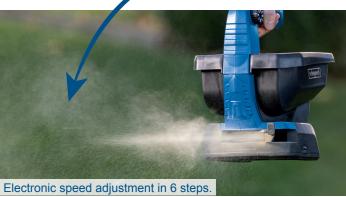

C-GSP800-X C-GSP800-X **BATTERY BATTERY** 

| SPECIFICATIONS       |                    |
|----------------------|--------------------|
| Dimensions L x W x H | 290 x 220 x 280 mm |
| Spreading width      | max. 5 m           |
| Capacity             | 3.5 L              |
| Speed                | 1000 – 2200 rpm    |
| Area output          | 800 m <sup>2</sup> |
| Battery voltage      | 20 V               |
| Engine type          | Brush motor        |