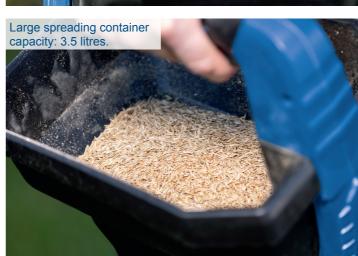

Spreading width

Area output

Capacity 3.5 litres

Soft-grip

Speed 1000 – 2200 rpm

20 V

Easy spreading angle adjustment using lever.