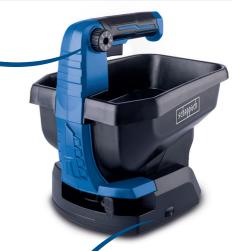

C-GSP800-X C-GSP800-X **BATTERY BATTERY** 

| SPECIFICATIONS       |                    |
|----------------------|--------------------|
| Dimensions L x W x H | 290 x 220 x 280 mm |
| Spreading width      | max. 5 m           |
| Capacity             | 3.5 L              |
| Speed                | 1000 – 2200 rpm    |
| Area output          | 800 m <sup>2</sup> |
| Battery voltage      | 20 V               |
| Engine type          | Brush motor        |

| Weight net / gross   | 1.1 / 1.7 kg       |
|----------------------|--------------------|
| Packaging dimensions | 295 x 235 x 310 mm |
| Article number       | 5911502900         |
| Barcode              | 4046664216940      |
| 20 Container         | 1330 pcs           |
| 40 Container         | 2800 pcs           |
| 40 HQ Container      | 3360 pcs           |

Spreading width

Area output

Capacity 3.5 litres

Soft-grip

Speed 1000 – 2200 rpm

20 V

Easy spreading angle adjustment using lever.