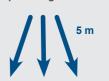

C-GSP800-X C-GSP800-X **BATTERY BATTERY** 

| SPECIFICATIONS       |                    |
|----------------------|--------------------|
| Dimensions L x W x H | 290 x 220 x 280 mm |
| Spreading width      | max. 5 m           |
| Capacity             | 3.5 L              |
| Speed                | 1000 – 2200 rpm    |
| Area output          | 800 m <sup>2</sup> |
| Battery voltage      | 20 V               |
| Engine type          | Brush motor        |

Spreading width

Area output

Capacity 3.5 litres

Soft-grip

Speed 1000 – 2200 rpm

20 V

Easy spreading angle adjustment using lever.