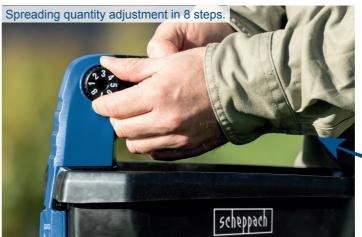

Spreading width

Area output

Capacity 3.5 litres

Soft-grip

Speed 1000 – 2200 rpm

20 V

Easy spreading angle adjustment using lever.