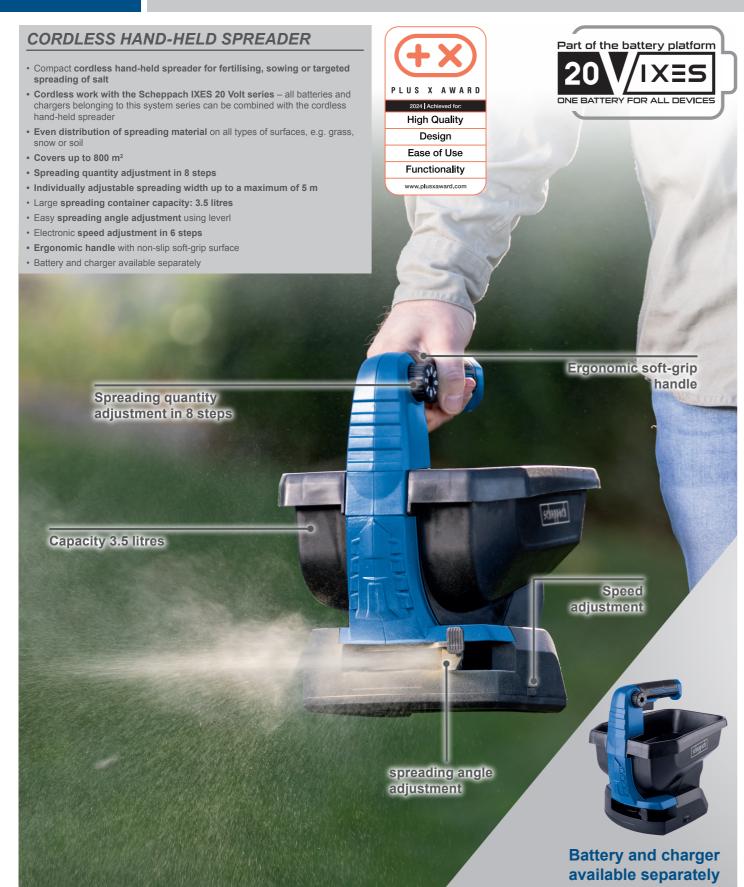

Spreading width

Area output

Capacity 3.5 litres

Soft-grip

Speed 1000 – 2200 rpm

20 V

Easy spreading angle adjustment using lever.