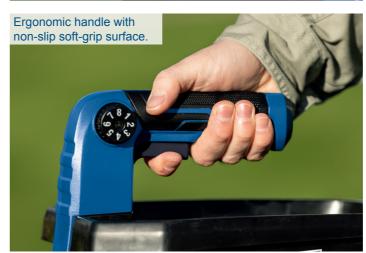

Spreading width

Area output

Capacity 3.5 litres

Soft-grip

Speed 1000 – 2200 rpm

20 V

Easy spreading angle adjustment using lever.